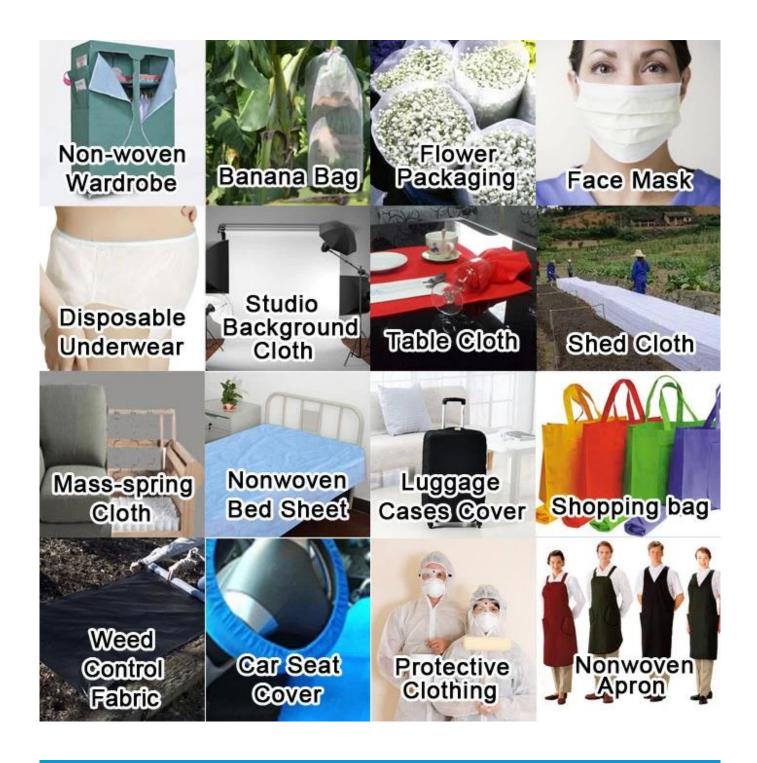

## Product Description of Spunlace Viscose And Polyester Non Woven Fabric For Wet Towels Raw Materials

| Kalem               | Spunlace Viscose And Polyester Non Woven Fabric For Wet Towels Raw<br>Materials                                                                                                                                                                                                                                                                                             |
|---------------------|-----------------------------------------------------------------------------------------------------------------------------------------------------------------------------------------------------------------------------------------------------------------------------------------------------------------------------------------------------------------------------|
| Hammadde            | Viscose + Polyester                                                                                                                                                                                                                                                                                                                                                         |
| Nonwoven Technology | Spunlace, Cross lapping                                                                                                                                                                                                                                                                                                                                                     |
| Seviye              | A grade                                                                                                                                                                                                                                                                                                                                                                     |
| Dotted Design       | sade                                                                                                                                                                                                                                                                                                                                                                        |
| Renkler             | Beyaz                                                                                                                                                                                                                                                                                                                                                                       |
| Standard Width      | 2.2m, could be cut into small width                                                                                                                                                                                                                                                                                                                                         |
| Characteristics:    | The product has good toughness and soft feel, breathable, light, environmentally friendly, comfortable, safe and durable.                                                                                                                                                                                                                                                   |
| Başvuru             | 1.Medical categories: brain cotton tablets, disinfection tablets, medical dressings and so on. 2.Sanitary categories: sanitary napkins, care mats, baby diapers, facial towels, wipes, disposable underwear, adult diapers, etc. 3.Life categories: towels, square, compressed towels, wipes and so on. 4.Beauty categories: cotton, cotton remover, beauty mask and so on. |