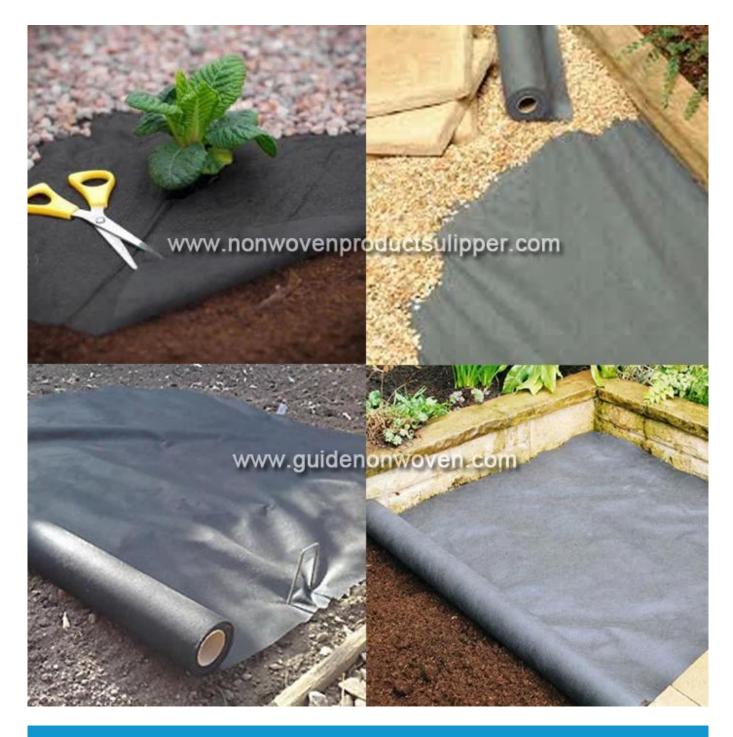

Product Show of ZQ-A PP Spunbond Non woven Agricultural Mulching Film Weed Control Fabric

Product Packaging and Shipping of ZQ-A PP Spunbond Non woven Agricultural Mulching Film Weed Control Fabric

## Product Description of ZQ-A PP Spunbond Non woven Agricultural Mulching Film Weed Control Fabric

| Item                | ZQ-A PP Spunbond Non woven Agricultural Mulching Film Weed Control Fabric                                                                                                                                                                                                                                                                                                   |  |
|---------------------|-----------------------------------------------------------------------------------------------------------------------------------------------------------------------------------------------------------------------------------------------------------------------------------------------------------------------------------------------------------------------------|--|
| Raw Material        | Polypropylene                                                                                                                                                                                                                                                                                                                                                               |  |
| Nonwoven<br>Technic | spunbonded                                                                                                                                                                                                                                                                                                                                                                  |  |
| Grade               | A grade                                                                                                                                                                                                                                                                                                                                                                     |  |
| Dotted Design       | Small square dots                                                                                                                                                                                                                                                                                                                                                           |  |
| Colors              | Black or made-to-order                                                                                                                                                                                                                                                                                                                                                      |  |
| Standard Width      | 1.8M, 2.1M, 2.5M, 3.2M could be cut into small width                                                                                                                                                                                                                                                                                                                        |  |
| Advantages          | 1.Excellent weed control; 2.Exceptional UV resistance; 3.Moisture,fertilizers,air reach plants to allow for healthy soil; 4.Good water and air permeability; 5.Exceptional toughness and strength; 6.Durable,tear-resistant,won't rot or mildew; 7.Lightweight,easy to install,follows natural ground contours; 8.Ideal for use in landscaped beds,under decks and walkway; |  |
| Applications        | Garden, patio, greenhouse vegetables, fruits garden and other                                                                                                                                                                                                                                                                                                               |  |