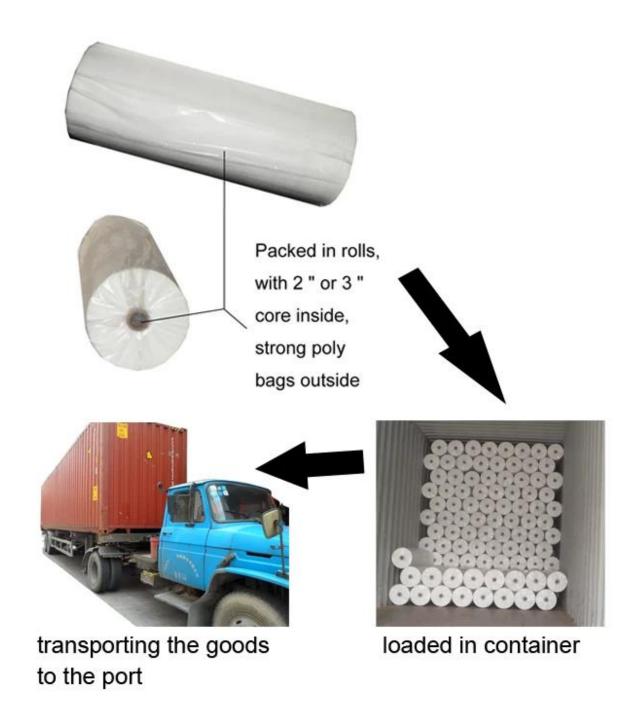

Product Show of ZQ-A PP Spunbond Non woven Agricultural Mulching Film Weed Control Fabric

Product Packaging and Shipping of ZQ-A PP Spunbond Non woven Agricultural Mulching Film Weed Control Fabric