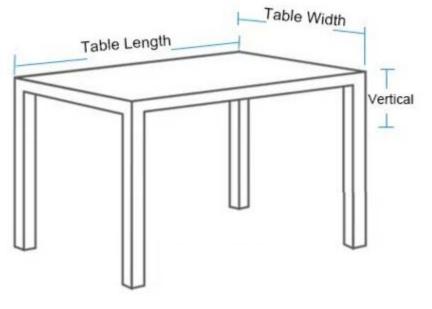

## www.nonwovenproductsulipper.com www.guidenonwoven.com 1-43

| Be sure to measure accurately before buying: | Recommended vertical dimensions: | Finished tablecloth size:            |
|----------------------------------------------|----------------------------------|--------------------------------------|
| 1.Table length                               | For dining table use:20-30cm     | Length = Table length + vertical x 2 |
| 2.Table width                                | For coffee table use:15-20cm     | Width = Table width + vertical $x 2$ |
| 3.Vertical                                   |                                  |                                      |