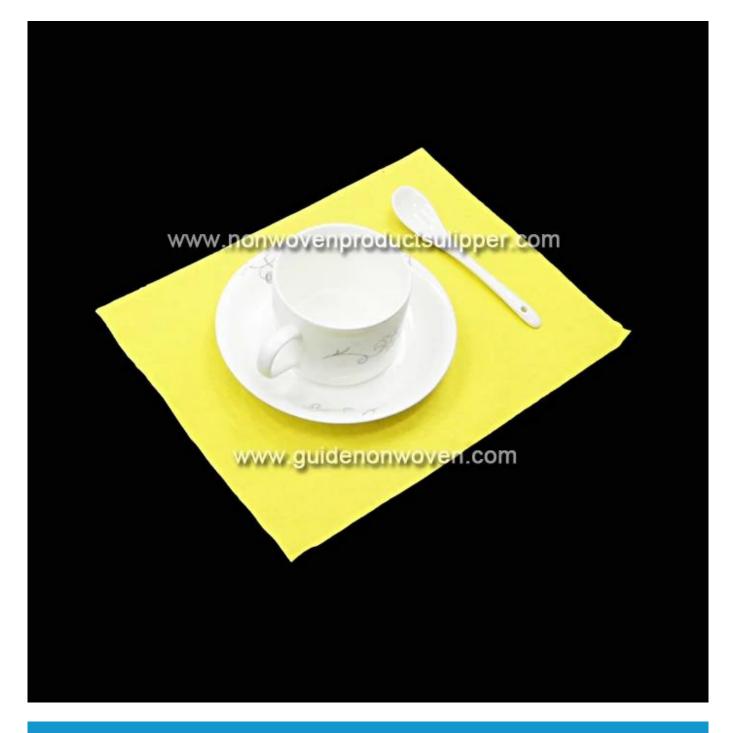

Product Show of Y-HK Lemon Color No Fragrance Afternoon Tea Towel Airlaid Napkin

Product Packaging and Shipping of Y-HK Lemon Color No Fragrance Afternoon Tea Towel Airlaid Napkin

transporting the goods to the port