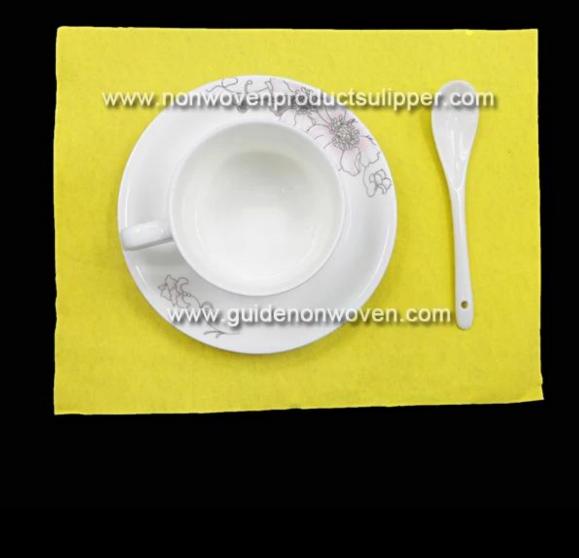

Product Show of Y-HK Lemon Color No Fragrance Afternoon Tea Towel Airlaid Napkin

Product Packaging and Shipping of Y-HK Lemon Color No Fragrance Afternoon Tea Towel Airlaid Napkin

transporting the goods to the port