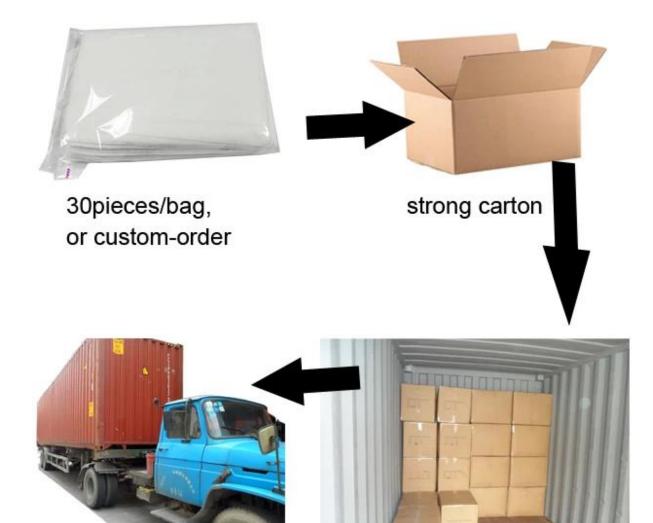

Product Show of Y-HK Lemon Color No Fragrance Afternoon Tea Towel Airlaid Napkin

Product Packaging and Shipping of Y-HK Lemon Color No Fragrance Afternoon Tea Towel Airlaid Napkin

transporting the goods to the port

loaded in container