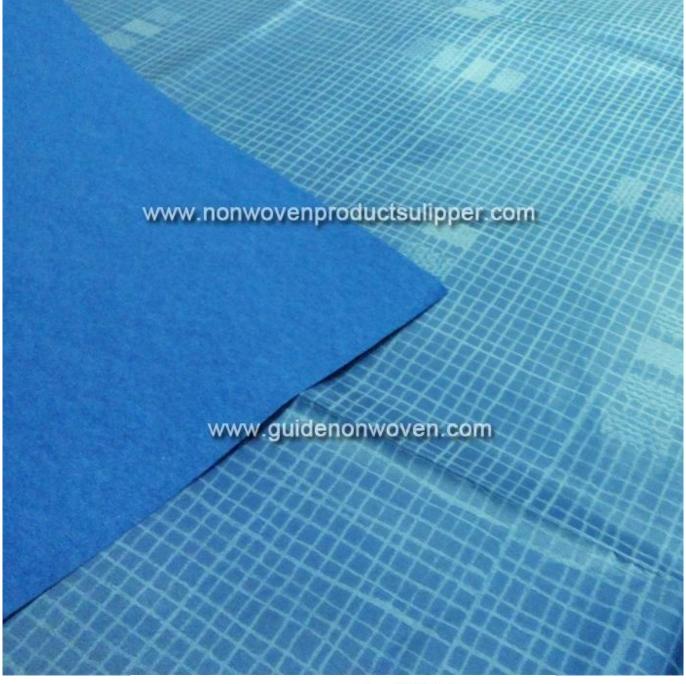

## Product Description of Composite Blue Waterproof Disposable Table Cloths

| Item              | Composite Blue Waterproof Disposable Table Cloths                                                                              |
|-------------------|--------------------------------------------------------------------------------------------------------------------------------|
| Raw Material      | Wood pulp + PE                                                                                                                 |
| Nonwoven Technic  | Airlaid                                                                                                                        |
| Grade             | A grade                                                                                                                        |
| Dotted Design     | Plain                                                                                                                          |
| Colors            | Bule or made-to-order                                                                                                          |
| Layer             | 1 ply airlaid + 1 ply PE film                                                                                                  |
| Feature           | Breathable, easy to break, biodegradable, recyclable, eco-friendly, nontoxic                                                   |
| Special Treatment | Lamination, printing, embossing                                                                                                |
| Applications      | Family gatherings, business selling, product effect display, brand promotion, hotel supplies, business banquets, weddings etc. |