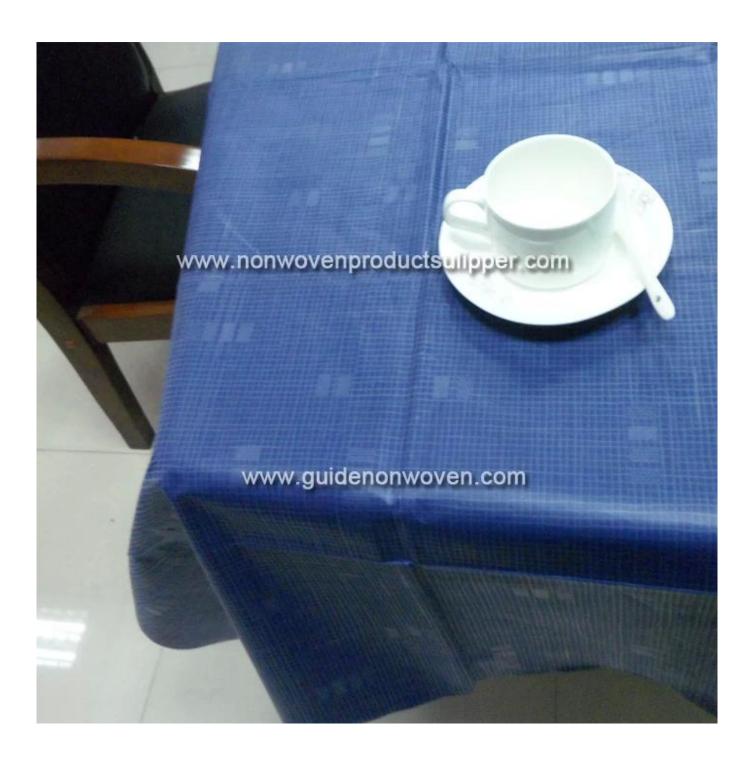

## Product Description of Composite Blue Waterproof Disposable Table Cloths

| Item              | Composite Blue Waterproof Disposable Table Cloths                                                                              |
|-------------------|--------------------------------------------------------------------------------------------------------------------------------|
| Raw Material      | Wood pulp + PE                                                                                                                 |
| Nonwoven Technic  | Airlaid                                                                                                                        |
| Grade             | A grade                                                                                                                        |
| Dotted Design     | Plain                                                                                                                          |
| Colors            | Bule or made-to-order                                                                                                          |
| Layer             | 1 ply airlaid + 1 ply PE film                                                                                                  |
| Feature           | Breathable, easy to break, biodegradable, recyclable, eco-friendly, nontoxic                                                   |
| Special Treatment | Lamination, printing, embossing                                                                                                |
| Applications      | Family gatherings, business selling, product effect display, brand promotion, hotel supplies, business banquets, weddings etc. |