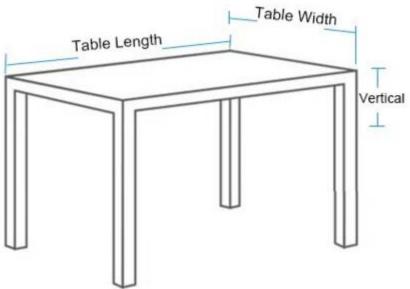

Product Show of Composite Blue Waterproof Disposable Table Cloths

| Be sure to measure accurately before buying: | Recommended vertical dimensions: | Finished tablecloth size:            |
|----------------------------------------------|----------------------------------|--------------------------------------|
| 1.Table length                               | For dining table use:20-30cm     | Length = Table length + vertical x 2 |
| 2.Table width                                | For coffee table use:15-20cm     | Width = Table width + vertical x 2   |
| 3.Vertical                                   |                                  |                                      |