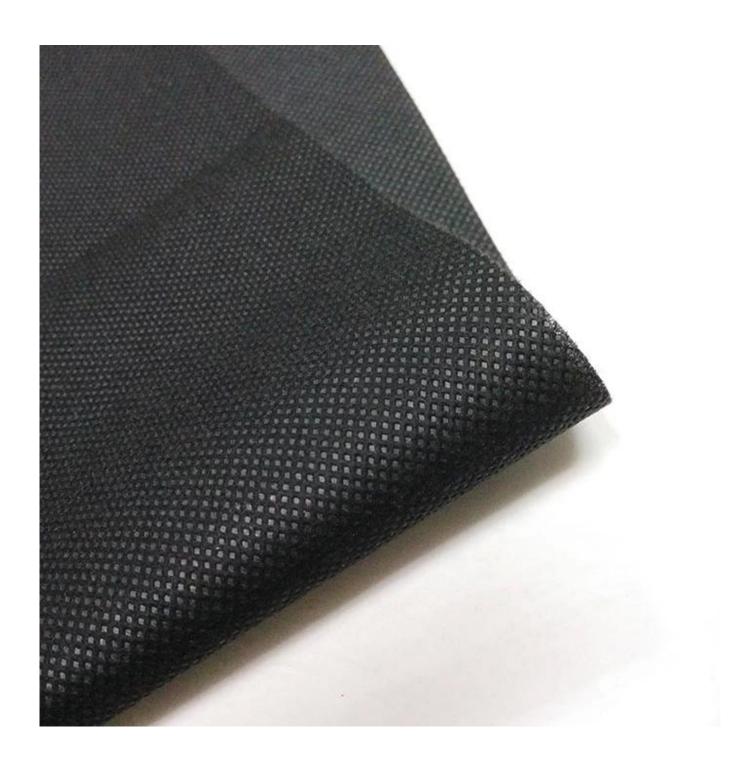

## Product Description of Weed Mat Ground Cover For Blueberry Greenhouse Weed Mat Control Weed Mat

| Item             | Weed Mat Ground Cover For Blueberry Greenhouse Weed Mat Control Weed Mat                                                                                                                                                                                                                                                                                                    |  |
|------------------|-----------------------------------------------------------------------------------------------------------------------------------------------------------------------------------------------------------------------------------------------------------------------------------------------------------------------------------------------------------------------------|--|
| Raw Material     | Polyester                                                                                                                                                                                                                                                                                                                                                                   |  |
| Nonwoven Technic | spunbonded                                                                                                                                                                                                                                                                                                                                                                  |  |
| Grade            | A grade                                                                                                                                                                                                                                                                                                                                                                     |  |
| Dotted Design    | Small square dots                                                                                                                                                                                                                                                                                                                                                           |  |
| Colors           | Black or made-to-order                                                                                                                                                                                                                                                                                                                                                      |  |
| Standard Width   | 1.8M, 2.1M, 2.5M, 3.2M could be cut into small width                                                                                                                                                                                                                                                                                                                        |  |
| Advantages       | 1.Excellent weed control; 2.Exceptional UV resistance; 3.Moisture,fertilizers,air reach plants to allow for healthy soil; 4.Good water and air permeability; 5.Exceptional toughness and strength; 6.Durable,tear-resistant,won't rot or mildew; 7.Lightweight,easy to install,follows natural ground contours; 8.Ideal for use in landscaped beds,under decks and walkway; |  |
| Applications     | Garden, patio, greenhouse vegetables, fruits garden, etc.                                                                                                                                                                                                                                                                                                                   |  |