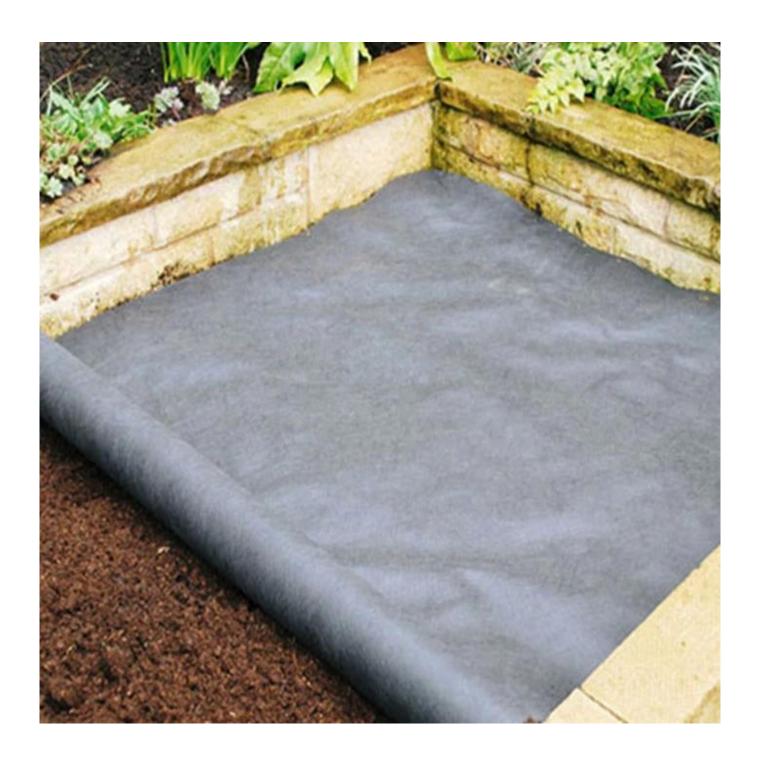

## Product Description of Weed Mat Ground Cover For Blueberry Greenhouse Weed Mat Control Weed Mat

| Item             | Weed Mat Ground Cover For Blueberry Greenhouse Weed Mat Control Weed Mat                                                                                                                                                                                                                                                                                                    |  |
|------------------|-----------------------------------------------------------------------------------------------------------------------------------------------------------------------------------------------------------------------------------------------------------------------------------------------------------------------------------------------------------------------------|--|
| Raw Material     | Polyester                                                                                                                                                                                                                                                                                                                                                                   |  |
| Nonwoven Technic | spunbonded                                                                                                                                                                                                                                                                                                                                                                  |  |
| Grade            | A grade                                                                                                                                                                                                                                                                                                                                                                     |  |
| Dotted Design    | Small square dots                                                                                                                                                                                                                                                                                                                                                           |  |
| Colors           | Black or made-to-order                                                                                                                                                                                                                                                                                                                                                      |  |
| Standard Width   | 1.8M, 2.1M, 2.5M, 3.2M could be cut into small width                                                                                                                                                                                                                                                                                                                        |  |
| Advantages       | 1.Excellent weed control; 2.Exceptional UV resistance; 3.Moisture,fertilizers,air reach plants to allow for healthy soil; 4.Good water and air permeability; 5.Exceptional toughness and strength; 6.Durable,tear-resistant,won't rot or mildew; 7.Lightweight,easy to install,follows natural ground contours; 8.Ideal for use in landscaped beds,under decks and walkway; |  |
| Applications     | Garden, patio, greenhouse vegetables, fruits garden, etc.                                                                                                                                                                                                                                                                                                                   |  |

China garden landscape fabric wholesale