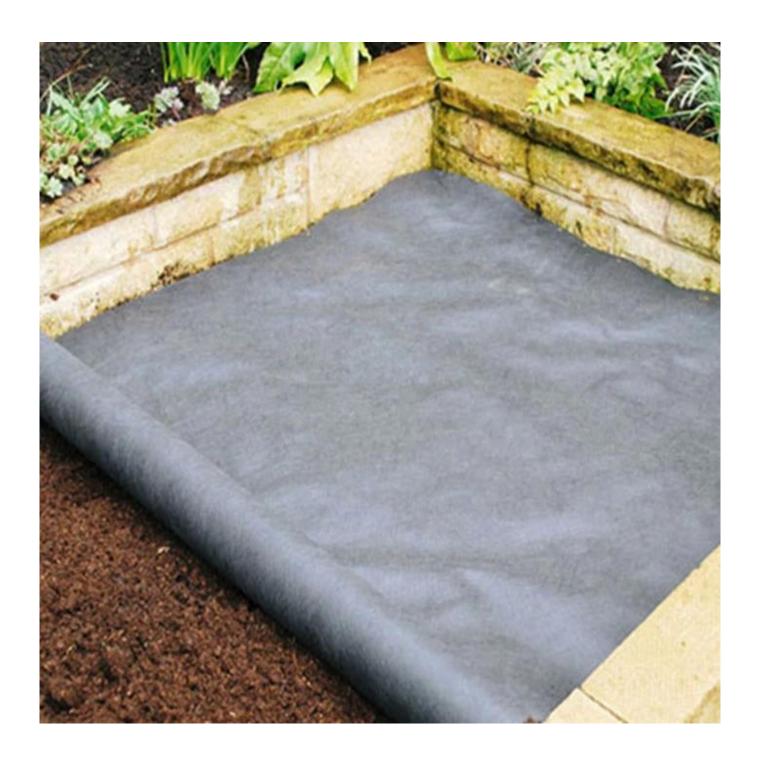

r reach plants to allow for healthy soil; 4.Good water and air permeability; 5.Exceptional toughness and strength; 6.Durable,tear-resistant,won't rot or mildew; 7.Lightweight,easy to install,follows natural ground contours; 8.Ideal for use in landscaped beds,under decks and walkway; |  |
| Applications     | Garden, patio, greenhouse vegetables, fruits garden, etc.                                                                                                                                                                                                                                                                                                                   |  |

Product Show of Weed Barrier PET Weed Mat Agricultural Weed Control Fabric

garden landscape fabric manufacturer









Product Packaging & Shipping of Weed Barrier PET Weed Mat Agricultural Weed Control Fabric

weed suppressing ground cover factory



## Company Profile

GUANGZHOU JUNQIAN NONWOVEN CO., LTD. is an enterprise located in Guangzhou city, Guangdong province,

covering an area of 58500 square meters. Concurrently, it owns its special sales company - **FOSHAN GUIDE TEXTILE** 

**CO., LTD.**, which is located in Foshan city. We are engaging in manufacture and sales of non woven fabric and

non woven related products, since 2005. Up to now, we have professional elite sales team, several advanced non woven

production lines with width of 1.6M, 1.9M, 2.1M, 2.5M, 3.2M, etc. Our products are well sold both in

domestic and

overseas markets, widely used in areas of agriculture and gardening, medical