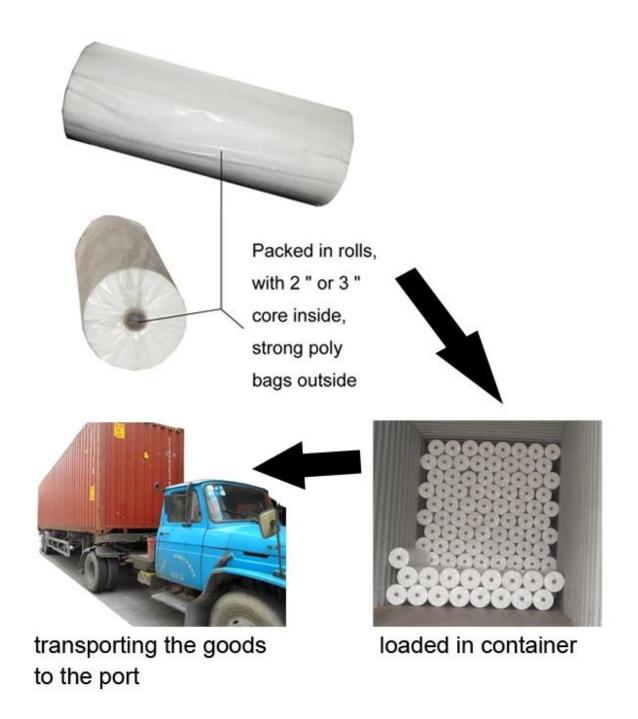

Product Show of Two-component Non Woven Fabric For Medical And Restaurant Applications JQht7050-w2-90

Product Packaging and Shipping of Two-component Non Woven Fabric For Medical And Restaurant Applications JQht7050-w2-90