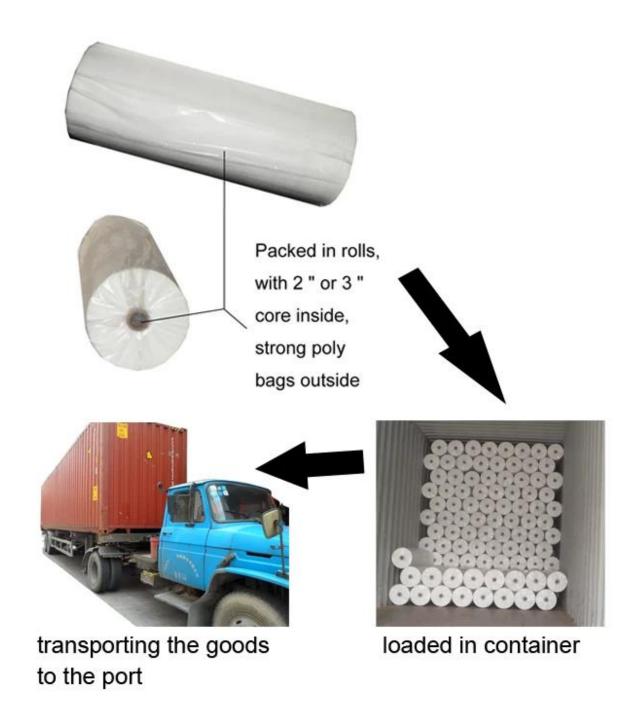

Product Show of TN51-30-040-015 Lace Cut Silver Printed Decorative Non Woven Fabric Tableware Mat

Product Packaging and Shipping of TN51-30-040-015 Lace Cut Silver Printed Decorative Non Woven Fabric Tableware Mat