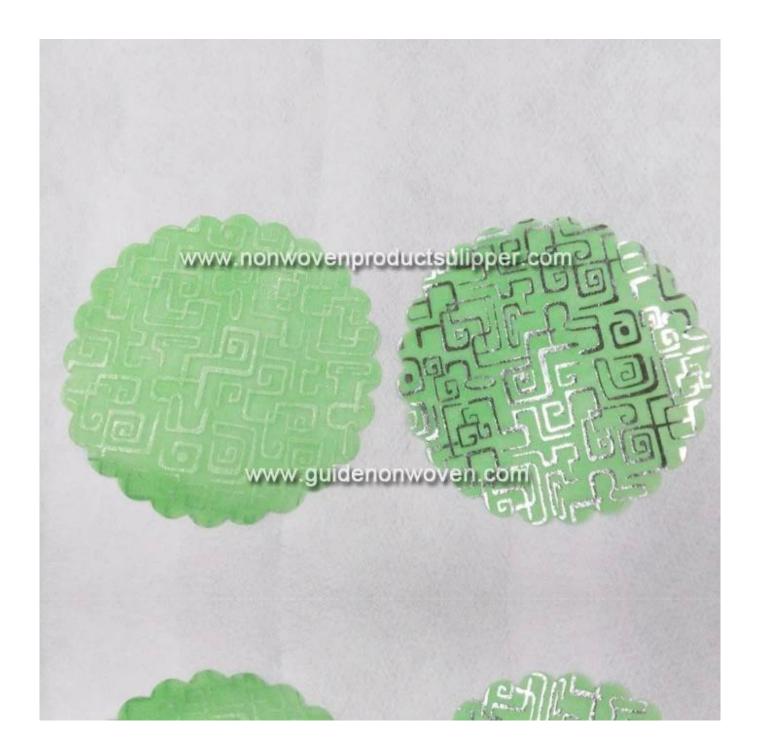

Product Show of TN51-30-040-015 Lace Cut Silver Printed Decorative Non Woven Fabric Tableware Mat

Product Packaging and Shipping of TN51-30-040-015 Lace Cut Silver Printed Decorative Non Woven Fabric Tableware Mat

## Product Description of TN51-30-040-015 Lace Cut Silver Printed Decorative Non Woven Fabric Tableware Mat

| Item                | TN51-30-040-015 Lace Cut Silver Printing <u>Decorative Non Woven Fabric</u><br>Tableware Mat                                   |
|---------------------|--------------------------------------------------------------------------------------------------------------------------------|
| Raw Material        | Polyester + viscose                                                                                                            |
| Nonwoven Technology | Chemical impregnation                                                                                                          |
| Grade               | A grade                                                                                                                        |
| Dotted Design       | Plain weave                                                                                                                    |
| Colors              | Fluorescent green with silver printing                                                                                         |
| Specifications      | 24cm, 100 pcs/bag                                                                                                              |
| Features            | Breathable, easy to break, eco-friendly, nontoxic                                                                              |
| Special Treatment   | printing, embossing                                                                                                            |
| Applications        | Family gatherings, business selling, product effect display, brand promotion, hotel supplies, business banquets, weddings etc. |