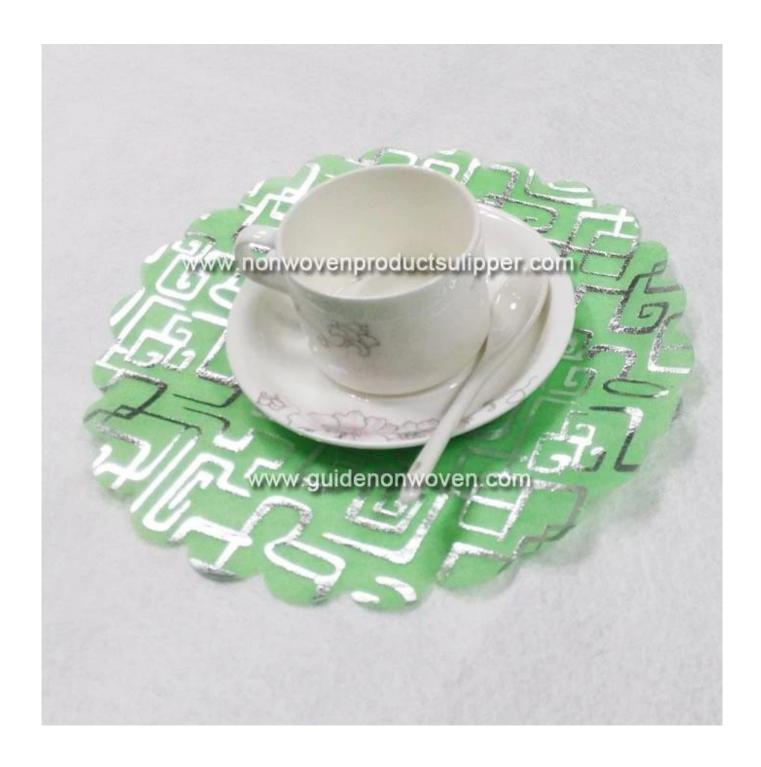

Product Show of TN51-30-040-015 Lace Cut Silver Printed Decorative Non Woven Fabric Tableware Mat

Product Packaging and Shipping of TN51-30-040-015 Lace Cut Silver Printed Decorative Non Woven Fabric Tableware Mat

## Product Description of TN51-30-040-015 Lace Cut Silver Printed Decorative Non Woven Fabric Tableware Mat

| Item                | TN51-30-040-015 Lace Cut Silver Printing <u>Decorative Non Woven Fabric</u><br>Tableware Mat                                   |
|---------------------|--------------------------------------------------------------------------------------------------------------------------------|
| Raw Material        | Polyester + viscose                                                                                                            |
| Nonwoven Technology | Chemical impregnation                                                                                                          |
| Grade               | A grade                                                                                                                        |
| Dotted Design       | Plain weave                                                                                                                    |
| Colors              | Fluorescent green with silver printing                                                                                         |
| Specifications      | 24cm, 100 pcs/bag                                                                                                              |
| Features            | Breathable, easy to break, eco-friendly, nontoxic                                                                              |
| Special Treatment   | printing, embossing                                                                                                            |
| Applications        | Family gatherings, business selling, product effect display, brand promotion, hotel supplies, business banquets, weddings etc. |