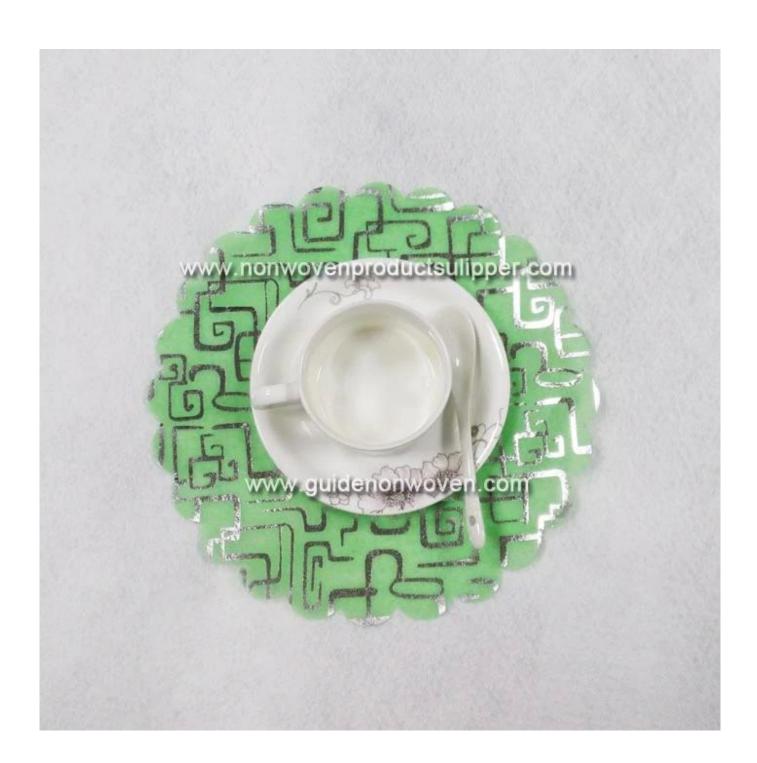

Product Show of TN51-30-040-015 Lace Cut Silver Printed Decorative Non Woven Fabric Tableware Mat

Product Packaging and Shipping of TN51-30-040-015 Lace Cut Silver Printed Decorative Non Woven Fabric Tableware Mat

## Product Description of TN51-30-040-015 Lace Cut Silver Printed Decorative Non Woven Fabric Tableware Mat

| Item                | TN51-30-040-015 Lace Cut Silver Printing <u>Decorative Non Woven Fabric</u><br>Tableware Mat                                   |
|---------------------|--------------------------------------------------------------------------------------------------------------------------------|
| Raw Material        | Polyester + viscose                                                                                                            |
| Nonwoven Technology | Chemical impregnation                                                                                                          |
| Grade               | A grade                                                                                                                        |
| Dotted Design       | Plain weave                                                                                                                    |
| Colors              | Fluorescent green with silver printing                                                                                         |
| Specifications      | 24cm, 100 pcs/bag                                                                                                              |
| Features            | Breathable, easy to break, eco-friendly, nontoxic                                                                              |
| Special Treatment   | printing, embossing                                                                                                            |
| Applications        | Family gatherings, business selling, product effect display, brand promotion, hotel supplies, business banquets, weddings etc. |