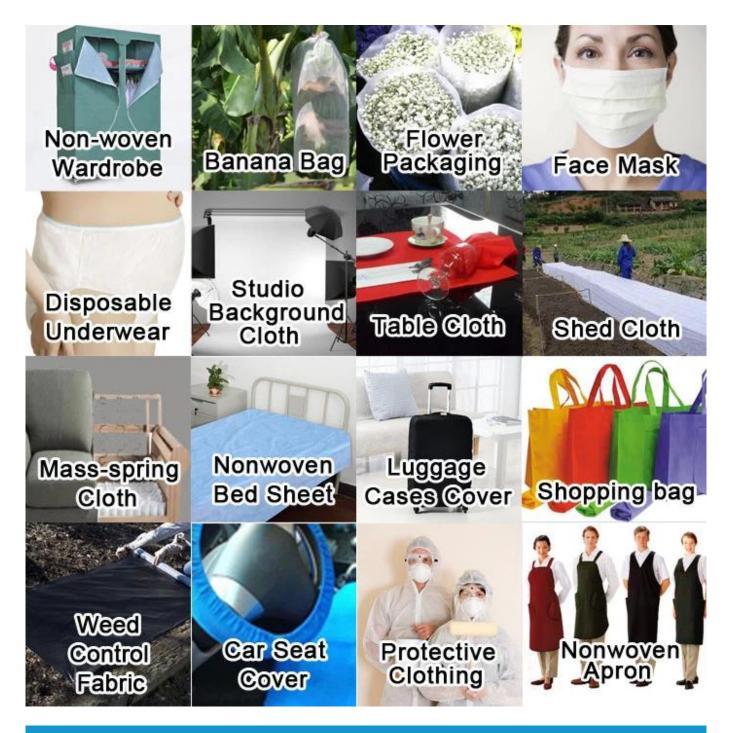

## Product Description of Super Quality Spunlace Nonwoven Fabric For Face Mask Sheet

| Item                | Super Quality Spunlace Nonwoven Fabric For Face Mask Sheet                                                                                                                                                                                                                                                                                                                  |
|---------------------|-----------------------------------------------------------------------------------------------------------------------------------------------------------------------------------------------------------------------------------------------------------------------------------------------------------------------------------------------------------------------------|
| Raw Material        | 100% Cotton                                                                                                                                                                                                                                                                                                                                                                 |
| Nonwoven Technology | Spunlace                                                                                                                                                                                                                                                                                                                                                                    |
| Grade               | A grade                                                                                                                                                                                                                                                                                                                                                                     |
| Dotted Design       | Plain                                                                                                                                                                                                                                                                                                                                                                       |
| Colors              | White                                                                                                                                                                                                                                                                                                                                                                       |
| Standard Width      | 2.2m, could be cut into small width                                                                                                                                                                                                                                                                                                                                         |
| Characteristics:    | The product has good toughness and soft feel, breathable, light, environmentally friendly, comfortable, safe and durable.                                                                                                                                                                                                                                                   |
| Applications        | 1.Medical categories: brain cotton tablets, disinfection tablets, medical dressings and so on. 2.Sanitary categories: sanitary napkins, care mats, baby diapers, facial towels, wipes, disposable underwear, adult diapers, etc. 3.Life categories: towels, square, compressed towels, wipes and so on. 4.Beauty categories: cotton, cotton remover, beauty mask and so on. |