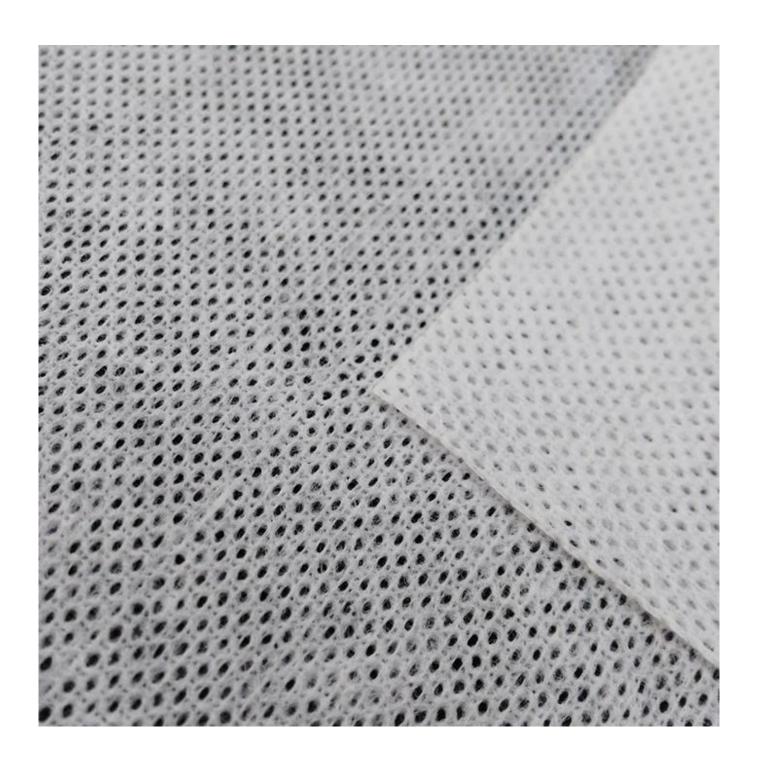

## Product Description of Viscose Polyester Spunlace Nonwoven Fabric

| Item                | Viscose Polyester Spunlace Nonwoven Fabric                                                                                                                                                                                                                                                                                                                                  |
|---------------------|-----------------------------------------------------------------------------------------------------------------------------------------------------------------------------------------------------------------------------------------------------------------------------------------------------------------------------------------------------------------------------|
| Raw Material        | 100% Cotton                                                                                                                                                                                                                                                                                                                                                                 |
| Nonwoven Technology | Spunlace, Cross lapping                                                                                                                                                                                                                                                                                                                                                     |
| Grade               | A grade                                                                                                                                                                                                                                                                                                                                                                     |
| Dotted Design       | 22 mesh                                                                                                                                                                                                                                                                                                                                                                     |
| Colors              | White                                                                                                                                                                                                                                                                                                                                                                       |
| Standard Width      | 2.2m, could be cut into small width                                                                                                                                                                                                                                                                                                                                         |
| Characteristics:    | The product has good toughness and soft feel, breathable, light, environmentally friendly, comfortable, safe and durable.                                                                                                                                                                                                                                                   |
| Applications        | 1.Medical categories: brain cotton tablets, disinfection tablets, medical dressings and so on. 2.Sanitary categories: sanitary napkins, care mats, baby diapers, facial towels, wipes, disposable underwear, adult diapers, etc. 3.Life categories: towels, square, compressed towels, wipes and so on. 4.Beauty categories: cotton, cotton remover, beauty mask and so on. |

Product Show of Viscose Polyester Spunlace Nonwoven Fabric

Spunlace Nonwoven Fabric Manufacturer

Related Products of Viscose Polyester Spunlace Nonwoven Fabric

Rayon Nonwoven Fabric Vendor

Product Packaging and Shipping of Viscose Polyester Spunlace Nonwoven Fabric