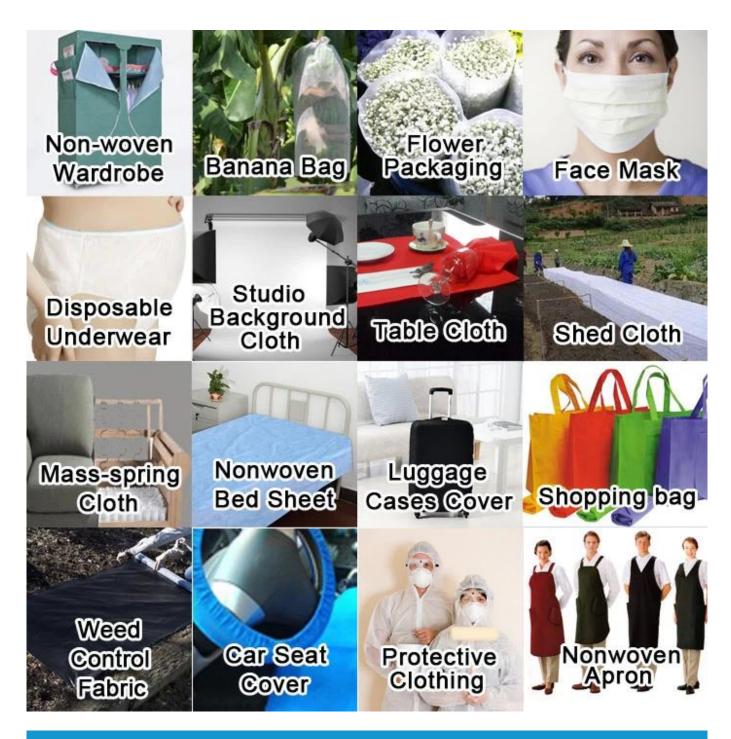

## Product Description of Viscose Polyester Spunlace Nonwoven Fabric

| Item                | Viscose Polyester Spunlace Nonwoven Fabric                                                                                                                                                                                                                                                                                                                                  |
|---------------------|-----------------------------------------------------------------------------------------------------------------------------------------------------------------------------------------------------------------------------------------------------------------------------------------------------------------------------------------------------------------------------|
| Raw Material        | 100% Cotton                                                                                                                                                                                                                                                                                                                                                                 |
| Nonwoven Technology | Spunlace, Cross lapping                                                                                                                                                                                                                                                                                                                                                     |
| Grade               | A grade                                                                                                                                                                                                                                                                                                                                                                     |
| Dotted Design       | 22 mesh                                                                                                                                                                                                                                                                                                                                                                     |
| Colors              | White                                                                                                                                                                                                                                                                                                                                                                       |
| Standard Width      | 2.2m, could be cut into small width                                                                                                                                                                                                                                                                                                                                         |
| Characteristics:    | The product has good toughness and soft feel, breathable, light, environmentally friendly, comfortable, safe and durable.                                                                                                                                                                                                                                                   |
| Applications        | 1.Medical categories: brain cotton tablets, disinfection tablets, medical dressings and so on. 2.Sanitary categories: sanitary napkins, care mats, baby diapers, facial towels, wipes, disposable underwear, adult diapers, etc. 3.Life categories: towels, square, compressed towels, wipes and so on. 4.Beauty categories: cotton, cotton remover, beauty mask and so on. |