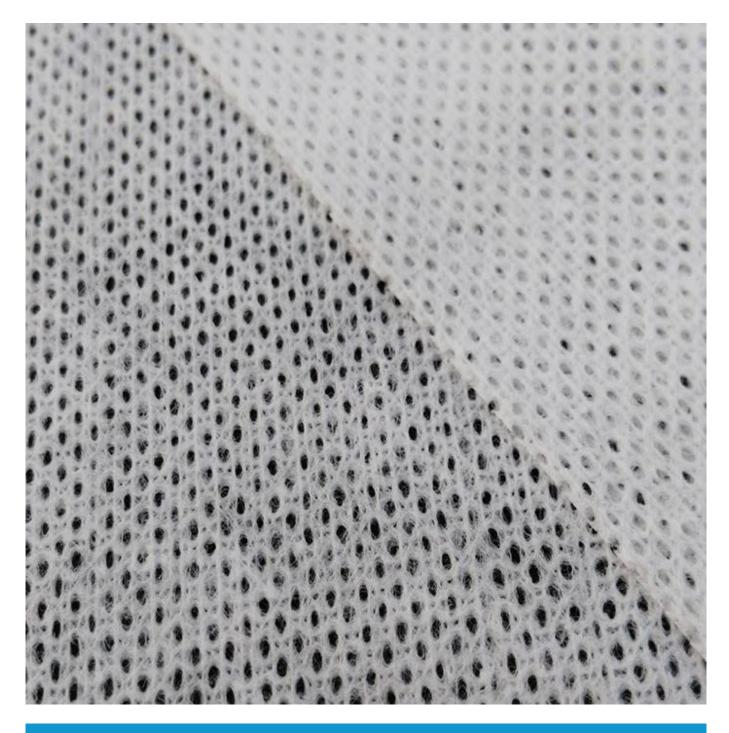

## Product Description of Viscose Polyester Spunlace Nonwoven Fabric

| Item                | Viscose Polyester Spunlace Nonwoven Fabric                                                                                                                                                                                                                                                                                                                                  |
|---------------------|-----------------------------------------------------------------------------------------------------------------------------------------------------------------------------------------------------------------------------------------------------------------------------------------------------------------------------------------------------------------------------|
| Raw Material        | 100% Cotton                                                                                                                                                                                                                                                                                                                                                                 |
| Nonwoven Technology | Spunlace, Cross lapping                                                                                                                                                                                                                                                                                                                                                     |
| Grade               | A grade                                                                                                                                                                                                                                                                                                                                                                     |
| Dotted Design       | 22 mesh                                                                                                                                                                                                                                                                                                                                                                     |
| Colors              | White                                                                                                                                                                                                                                                                                                                                                                       |
| Standard Width      | 2.2m, could be cut into small width                                                                                                                                                                                                                                                                                                                                         |
| Characteristics:    | The product has good toughness and soft feel, breathable, light, environmentally friendly, comfortable, safe and durable.                                                                                                                                                                                                                                                   |
| Applications        | 1.Medical categories: brain cotton tablets, disinfection tablets, medical dressings and so on. 2.Sanitary categories: sanitary napkins, care mats, baby diapers, facial towels, wipes, disposable underwear, adult diapers, etc. 3.Life categories: towels, square, compressed towels, wipes and so on. 4.Beauty categories: cotton, cotton remover, beauty mask and so on. |

Product Show of Viscose Polyester Spunlace Nonwoven Fabric

Spunlace Nonwoven Fabric Manufacturer

Related Products of Viscose Polyester Spunlace Nonwoven Fabric

Rayon Nonwoven Fabric Vendor

Product Packaging and Shipping of Viscose Polyester Spunlace Nonwoven Fabric