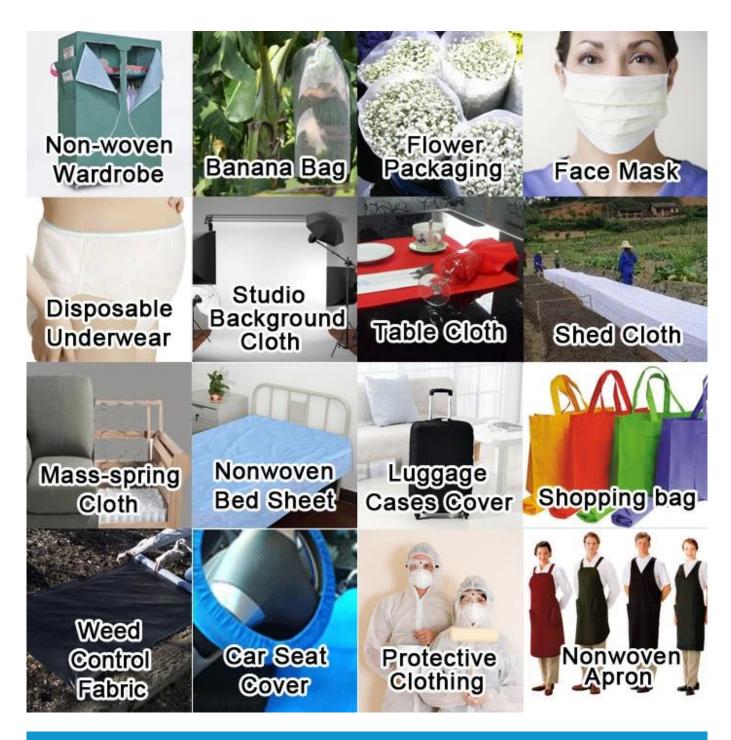

## Product Description of Spunlace Nonwoven Fabric For Car And Machine

| Item                | Spunlace Nonwoven Fabric For Car And Machine                                                                                                                                                                                                                                                                                                                                |
|---------------------|-----------------------------------------------------------------------------------------------------------------------------------------------------------------------------------------------------------------------------------------------------------------------------------------------------------------------------------------------------------------------------|
| Raw Material        | 100% Cotton                                                                                                                                                                                                                                                                                                                                                                 |
| Nonwoven Technology | Spunlace, Cross lapping                                                                                                                                                                                                                                                                                                                                                     |
| Grade               | A grade                                                                                                                                                                                                                                                                                                                                                                     |
| Dotted Design       | Plain                                                                                                                                                                                                                                                                                                                                                                       |
| Colors              | White                                                                                                                                                                                                                                                                                                                                                                       |
| Standard Width      | 2.2m, could be cut into small width                                                                                                                                                                                                                                                                                                                                         |
| Characteristics:    | The product has good toughness and soft feel, breathable, light, environmentally friendly, comfortable, safe and durable.                                                                                                                                                                                                                                                   |
| Applications        | 1.Medical categories: brain cotton tablets, disinfection tablets, medical dressings and so on. 2.Sanitary categories: sanitary napkins, care mats, baby diapers, facial towels, wipes, disposable underwear, adult diapers, etc. 3.Life categories: towels, square, compressed towels, wipes and so on. 4.Beauty categories: cotton, cotton remover, beauty mask and so on. |