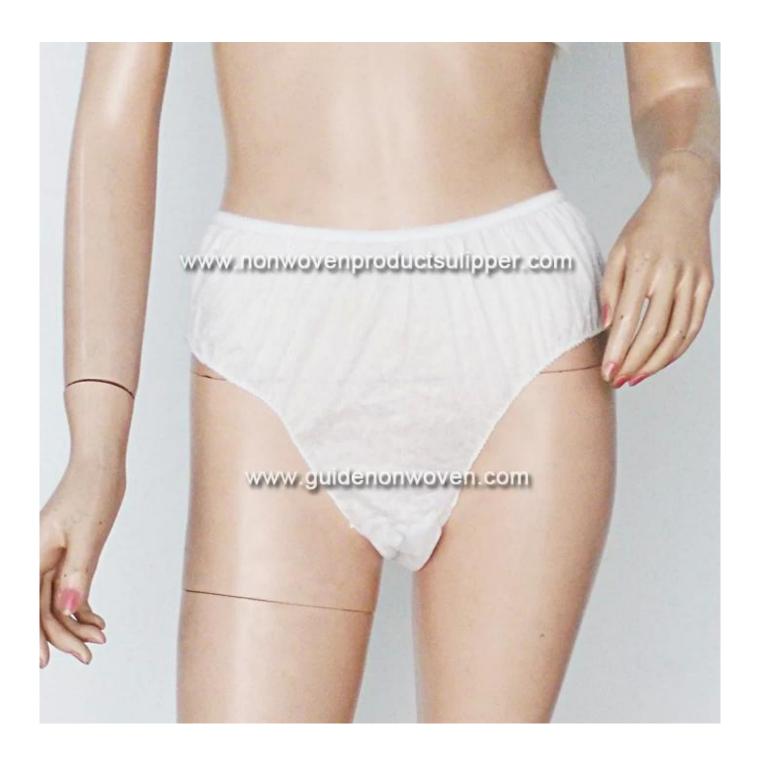

Product Show of Spunlace Non Woven Disposable White Ladies Panty

## Product Description of Spunlace Non Woven Disposable White Ladies Panty

| Item          | Spunlace Non Woven Disposable White Ladies Panty                                                   |
|---------------|----------------------------------------------------------------------------------------------------|
| Raw material  | Spunlace nonwoven fabric                                                                           |
| Туре          | High waist panty/brief                                                                             |
| Technic       | Stitching                                                                                          |
| Basic Weight  | 50gsm                                                                                              |
| Colors        | White                                                                                              |
| MOQ           | 600pieces                                                                                          |
| Package       | Individually packed for each pcs, 5 pcs/bag, 600 pcs/carton                                        |
| Delivery time | 1 day                                                                                              |
| Loading port  | Guangzhou, Foshan port                                                                             |
| Payment       | Т/Т                                                                                                |
| Capacity      | almost 300,000 pcs/month                                                                           |
| Feature       | breathable, biodegradable, recyclable, eco-friendly, nontoxic,soft, comfortable, clean, convenient |
| Applications  | hospital,traveling,hotel,Sauna house,Beauty Salon,Spa,etc                                          |