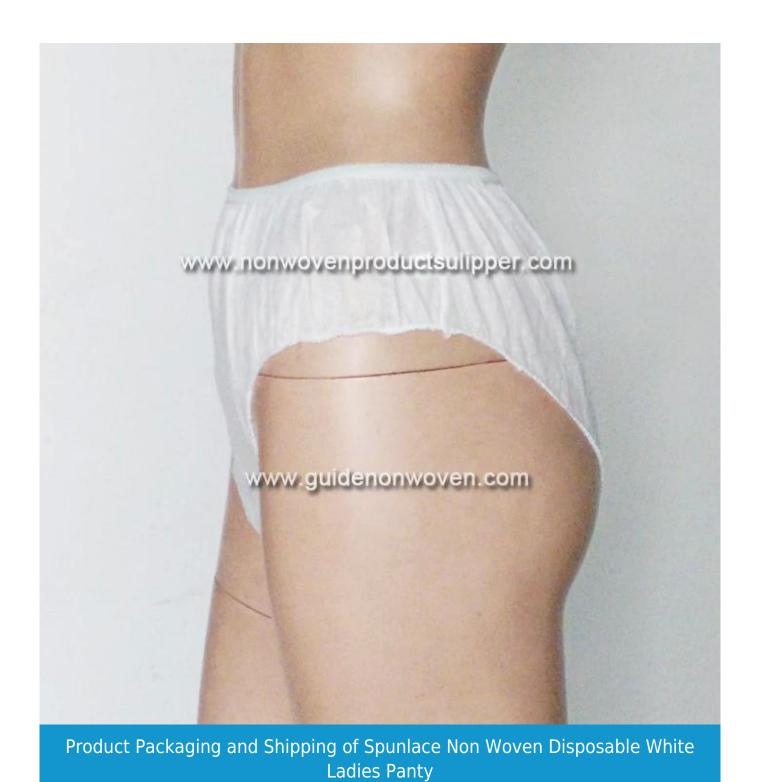

Product Show of Spunlace Non Woven Disposable White Ladies Panty

## Product Description of Spunlace Non Woven Disposable White Ladies Panty

| Item          | Spunlace Non Woven Disposable White Ladies Panty                                                   |
|---------------|----------------------------------------------------------------------------------------------------|
| Raw material  | Spunlace nonwoven fabric                                                                           |
| Туре          | High waist panty/brief                                                                             |
| Technic       | Stitching                                                                                          |
| Basic Weight  | 50gsm                                                                                              |
| Colors        | White                                                                                              |
| MOQ           | 600pieces                                                                                          |
| Package       | Individually packed for each pcs, 5 pcs/bag, 600 pcs/carton                                        |
| Delivery time | 1 day                                                                                              |
| Loading port  | Guangzhou, Foshan port                                                                             |
| Payment       | Т/Т                                                                                                |
| Capacity      | almost 300,000 pcs/month                                                                           |
| Feature       | breathable, biodegradable, recyclable, eco-friendly, nontoxic,soft, comfortable, clean, convenient |
| Applications  | hospital,traveling,hotel,Sauna house,Beauty Salon,Spa,etc                                          |