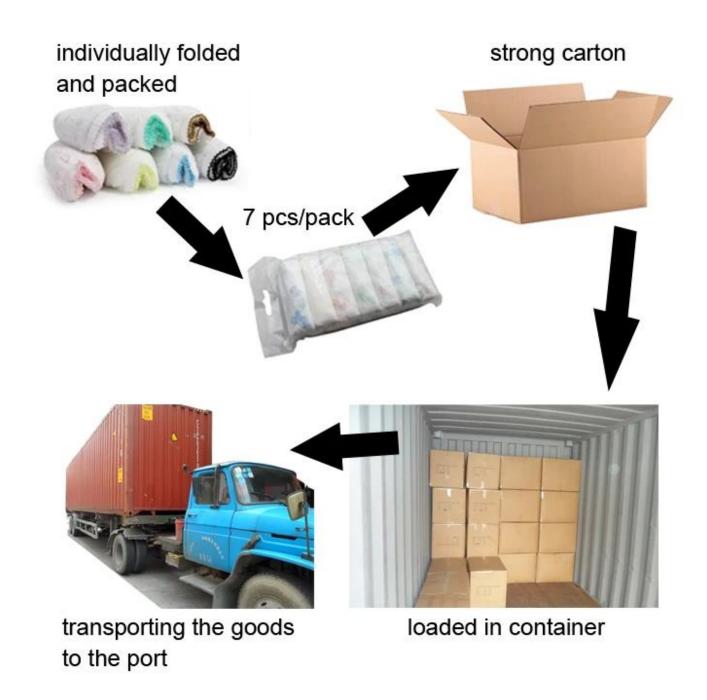

## Product Description of Spunlace Non Woven Disposable White Ladies Panty

| Item          | Spunlace Non Woven Disposable White Ladies Panty                                                   |
|---------------|----------------------------------------------------------------------------------------------------|
| Raw material  | Spunlace nonwoven fabric                                                                           |
| Туре          | High waist panty/brief                                                                             |
| Technic       | Stitching                                                                                          |
| Basic Weight  | 50gsm                                                                                              |
| Colors        | White                                                                                              |
| MOQ           | 600pieces                                                                                          |
| Package       | Individually packed for each pcs, 5 pcs/bag, 600 pcs/carton                                        |
| Delivery time | 1 day                                                                                              |
| Loading port  | Guangzhou, Foshan port                                                                             |
| Payment       | Т/Т                                                                                                |
| Capacity      | almost 300,000 pcs/month                                                                           |
| Feature       | breathable, biodegradable, recyclable, eco-friendly, nontoxic,soft, comfortable, clean, convenient |
| Applications  | hospital,traveling,hotel,Sauna house,Beauty Salon,Spa,etc                                          |