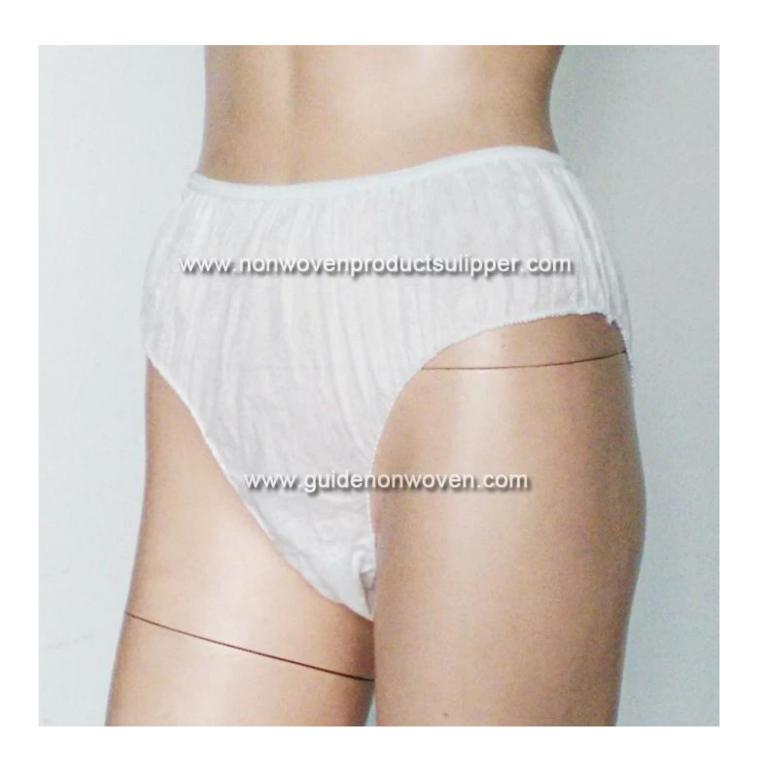

Product Show of Spunlace Non Woven Disposable White Ladies Panty

## Product Description of Spunlace Non Woven Disposable White Ladies Panty

| Item          | Spunlace Non Woven Disposable White Ladies Panty                                                   |
|---------------|----------------------------------------------------------------------------------------------------|
| Raw material  | Spunlace nonwoven fabric                                                                           |
| Туре          | High waist panty/brief                                                                             |
| Technic       | Stitching                                                                                          |
| Basic Weight  | 50gsm                                                                                              |
| Colors        | White                                                                                              |
| MOQ           | 600pieces                                                                                          |
| Package       | Individually packed for each pcs, 5 pcs/bag, 600 pcs/carton                                        |
| Delivery time | 1 day                                                                                              |
| Loading port  | Guangzhou, Foshan port                                                                             |
| Payment       | Т/Т                                                                                                |
| Capacity      | almost 300,000 pcs/month                                                                           |
| Feature       | breathable, biodegradable, recyclable, eco-friendly, nontoxic,soft, comfortable, clean, convenient |
| Applications  | hospital,traveling,hotel,Sauna house,Beauty Salon,Spa,etc                                          |