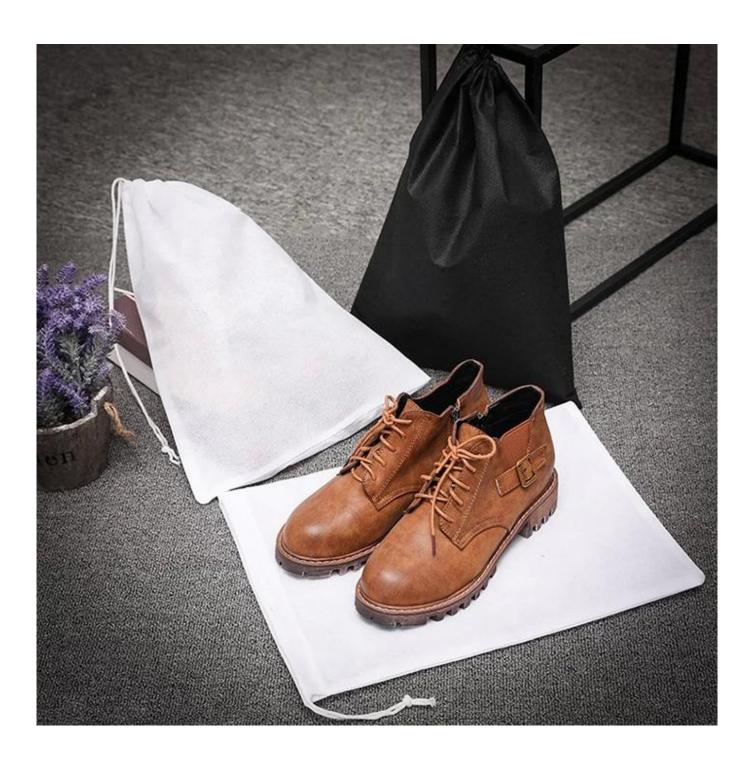

Product Show of Travel Dedicated Disposable Shoe Carry Bag

**Shoe Carry Bag** 

Product Packaging and Shipping of Travel Dedicated Disposable Shoe Carry Bag

Shoe Bags Bulk

Nonwoven fabric is soft chemical fiber, no tree pulp, the choice for green environmental protection. The nonwoven shoe bag can be used multiple times after cleaning.

The tight-fitting design makes it easier to carry and prevent dust when storing shoes.