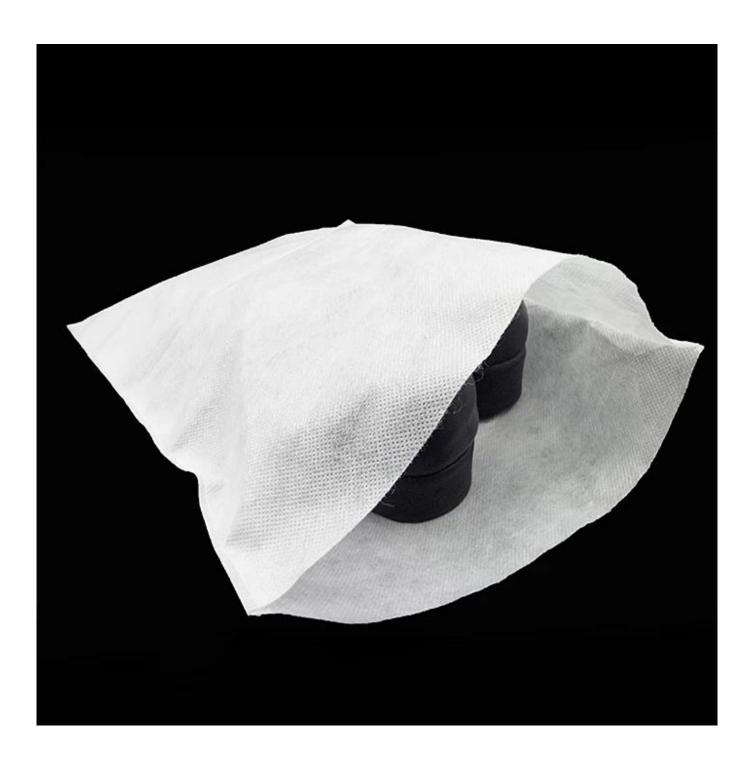

Product Show of PP Nonwoven Drawstring Shoe Bags

Shoe Bags

Product Packaging and Shipping of PP Nonwoven Drawstring Shoe Bags

Shoe Storage Bags

Non woven shoe bag, moderate thickness, suitable for sellers to install shoes and home season storage shoes, bags, toys, sundries, moisture-proof dustproof and mildew, necessary for seasons, can be used repeatedly, very practical!