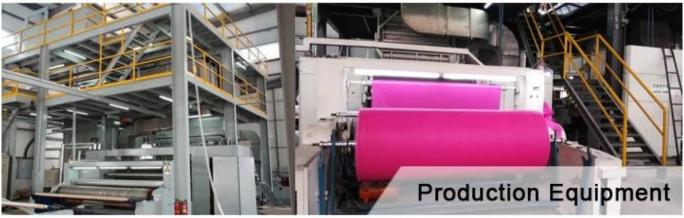

We equip several advanced non woven production lines with width range of 1.8 meters, 1.9 meters,

2.1 meters, 2.5 meters 3.2 meters and 6 meters, outputting in various colors and wide range of specifications.