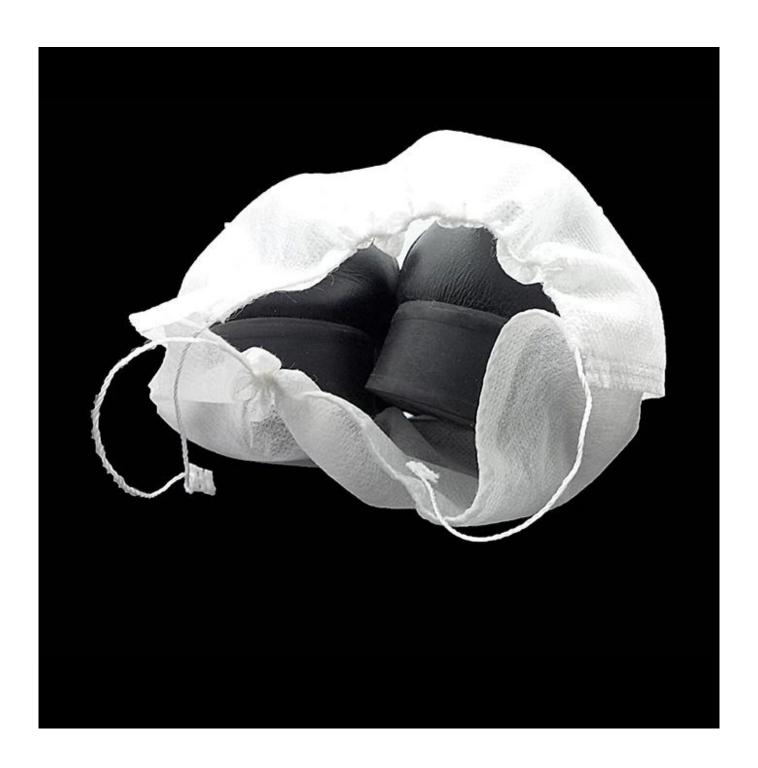

Product Show of PP Nonwoven Drawstring Shoe Bags

Shoe Bags

Product Packaging and Shipping of PP Nonwoven Drawstring Shoe Bags

Shoe Storage Bags

Non woven shoe bag, moderate thickness, suitable for sellers to install shoes and home season storage shoes, bags, toys, sundries, moisture-proof dustproof and mildew, necessary for seasons, can be used repeatedly, very practical!