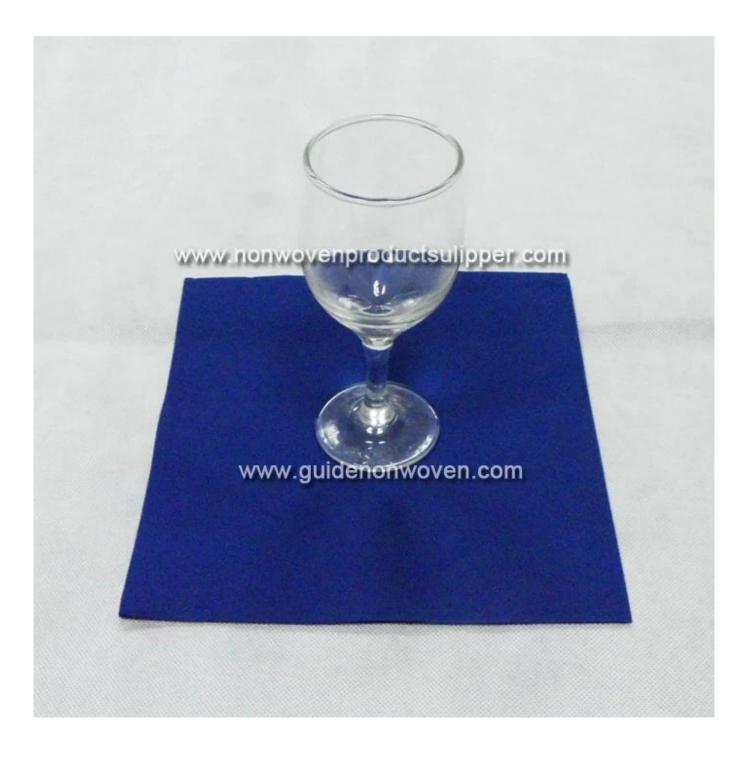

Product Show of Sapphire Blue Color 24x24cm 1/4 Folding Banquet Airlaid Cocktail Napkin