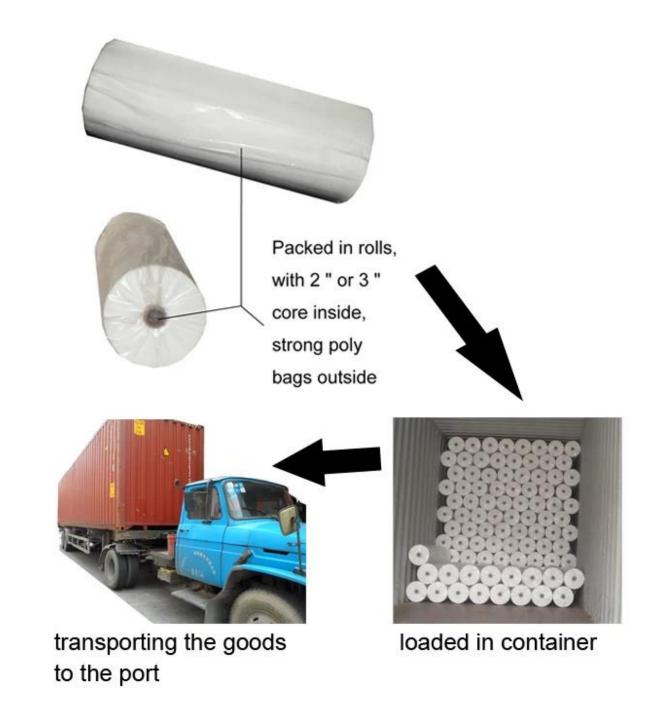

## www.guidenonwoven.com

Product Packaging and Shipping of Sapphire Blue Color 24x24cm 1/4 Folding Banquet Airlaid Cocktail Napkin