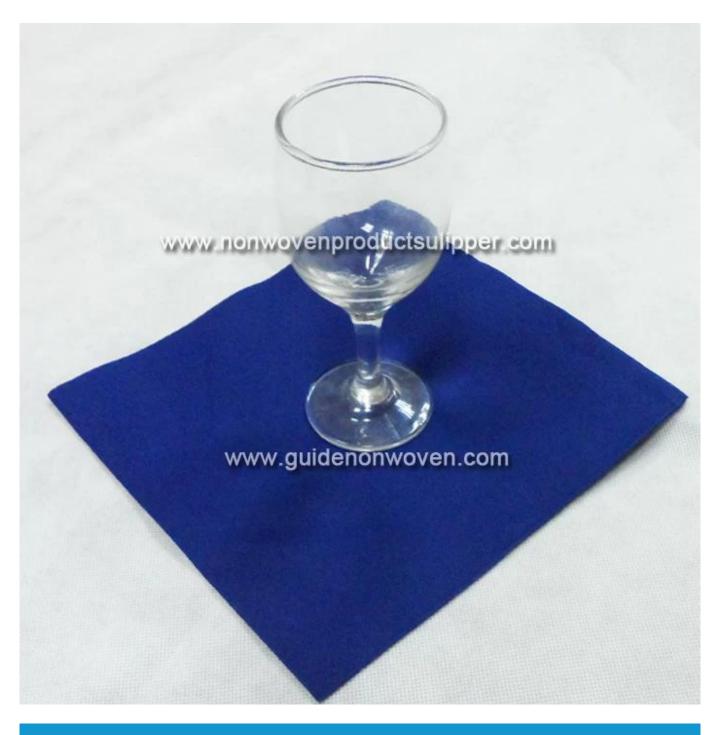

Product Show of Sapphire Blue Color 24x24cm 1/4 Folding Banquet Airlaid Cocktail Napkin