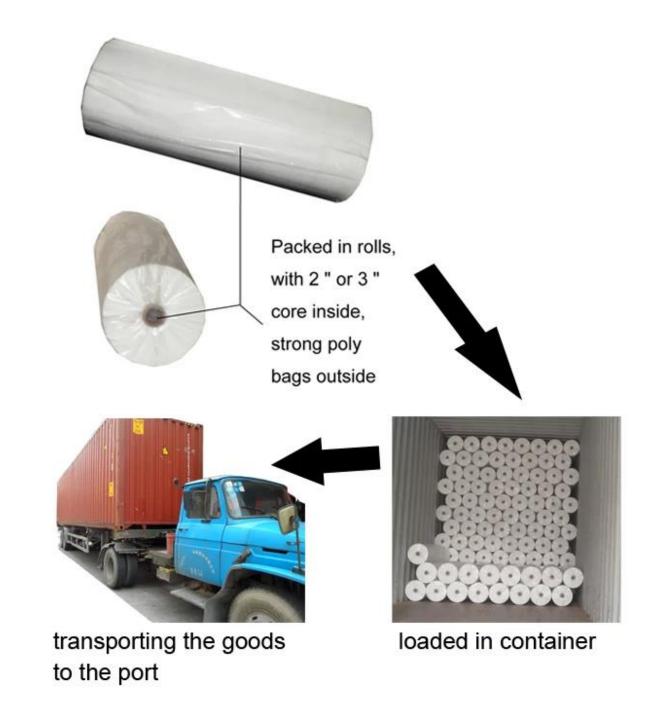

## www.guidenonwoven.com

Product Packaging and Shipping of SPBI 50 Wood Pulp and Bamboo Pulp Plain Flushable Non woven Fabric