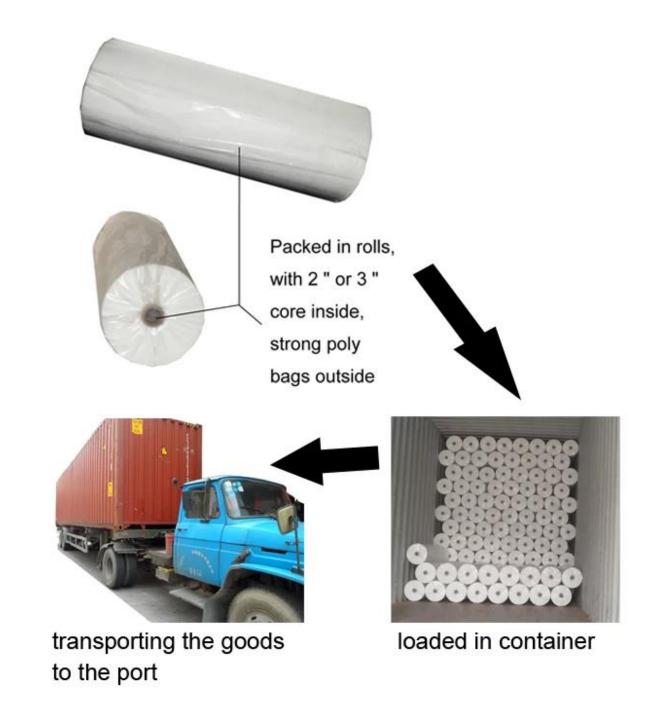

## Product Show of SP V 50 White Dotted Line Flushable Non woven Fabric

Product Packaging and Shipping of SP V 50 White Dotted Line Flushable Non woven Fabric