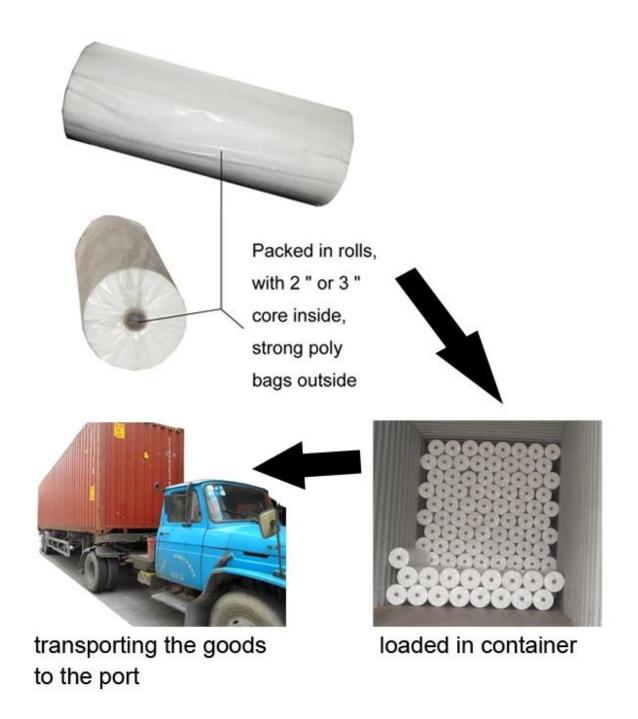

Product Show of SP B 55 Mesh 100% Bamboo Pulp Flushable Non woven Fabric

Product Packaging and Shipping of SP B 55 Mesh 100% Bamboo Pulp Flushable
Non woven Fabric