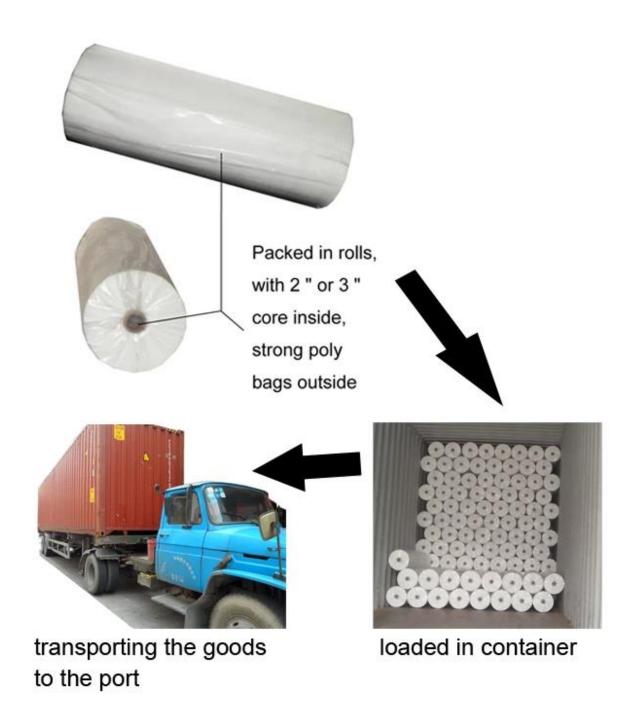

Product Show of SP 60 100% Bamboo Pulp Plain Flushable Non woven Fabric

www.nonwovenproductsulipper.com www.guidenonwoven.com

Product Packaging and Shipping of SP 60 100% Bamboo Pulp Plain Flushable Non woven Fabric