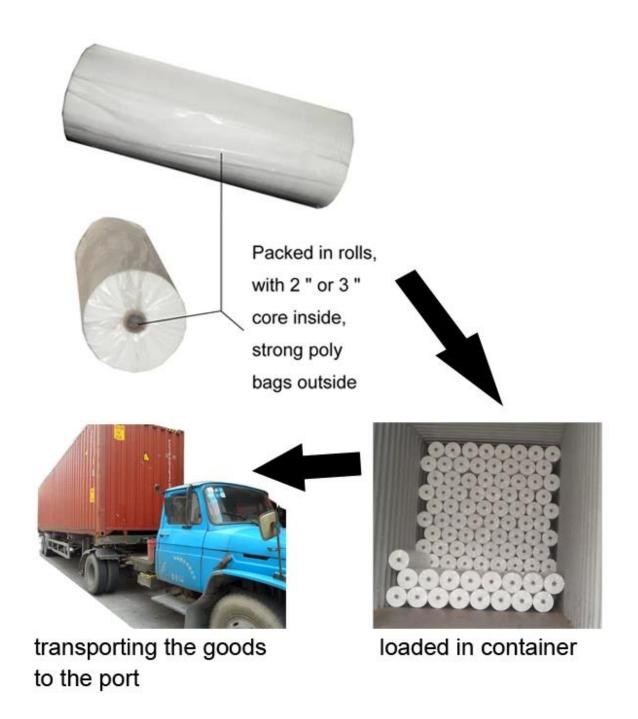

Product Show of S0160 Elastic Non Woven Fabric For Medical Elastic Mask

www.nonwovenproductsulipper.com www.guidenonwoven.com

Product Packaging and Shipping of S0160 Elastic Non Woven Fabric For Medical Elastic Mask