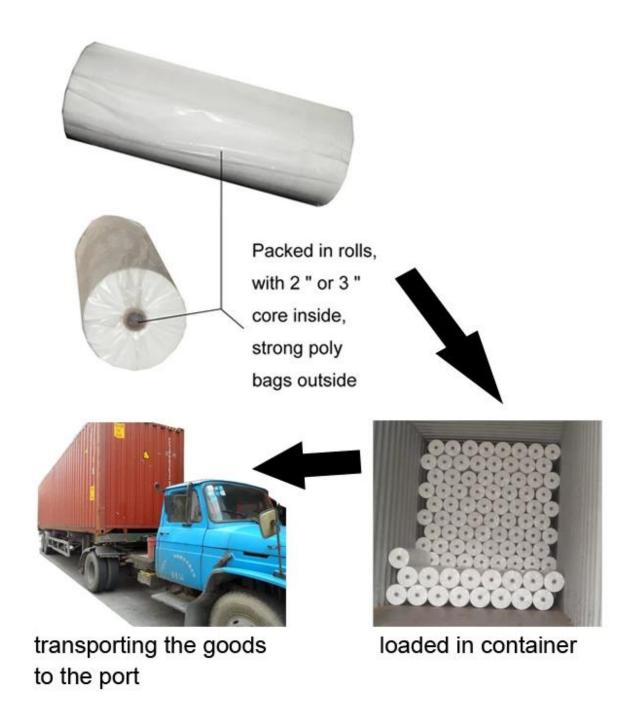

Product Show of RG - SPP Sesame Dot Spunmelt Nonwoven Fabric

Product Packaging and Shipping of RG - SPP Sesame Dot Spunmelt Nonwoven Fabric