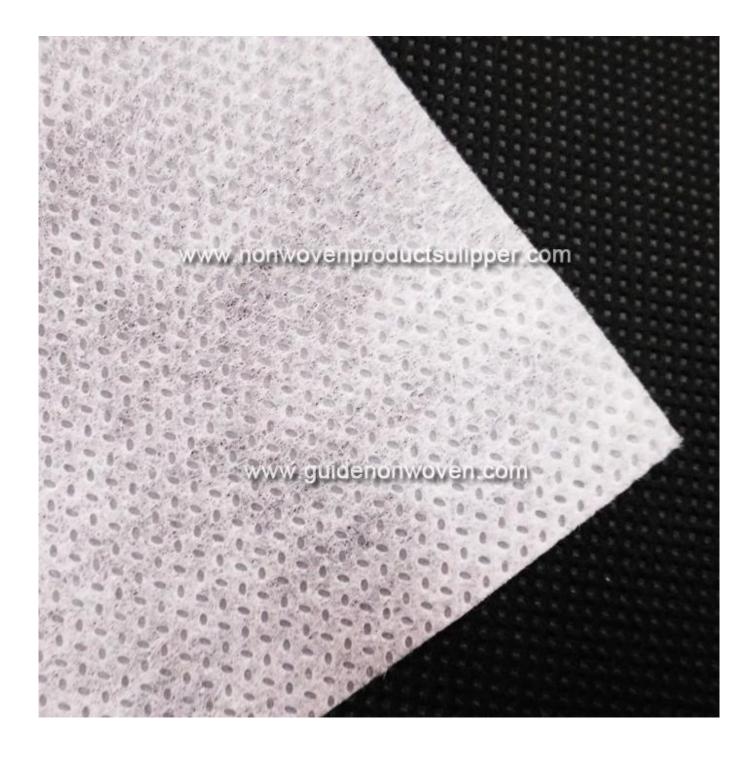

Product Show of RG - SPP Sesame Dot Spunmelt Nonwoven Fabric

Product Packaging and Shipping of RG - SPP Sesame Dot Spunmelt Nonwoven Fabric

## Product Description of RG - SPP Sesame Dot Spunmelt Nonwoven Fabric

| Item             | RG - SPP Sesame Dot Spunmelt Nonwoven Fabric                                                                                                                  |
|------------------|---------------------------------------------------------------------------------------------------------------------------------------------------------------|
| Raw Material     | Polypropylene                                                                                                                                                 |
| Nonwoven Technic | Spunbonded                                                                                                                                                    |
| Grade            | A grade                                                                                                                                                       |
| Dotted Design    | Sesame dot                                                                                                                                                    |
| Colors           | white,blue,pink,orange or as request are available                                                                                                            |
| Standard Width   | ≤3300m, could be cut into small width                                                                                                                         |
| Weight           | as request are available[10-200gsm)                                                                                                                           |
| Feature          | anti-static,combating ageing,anti-bacteria,hydrophilic,flame-resistance by added some additive.                                                               |
| Applications     | industrial and agricultural: shoe leather under layer,western-style clothes bag,sofa & mattress clothes,agricultural plant covers,automotive inner cloth,etc. |