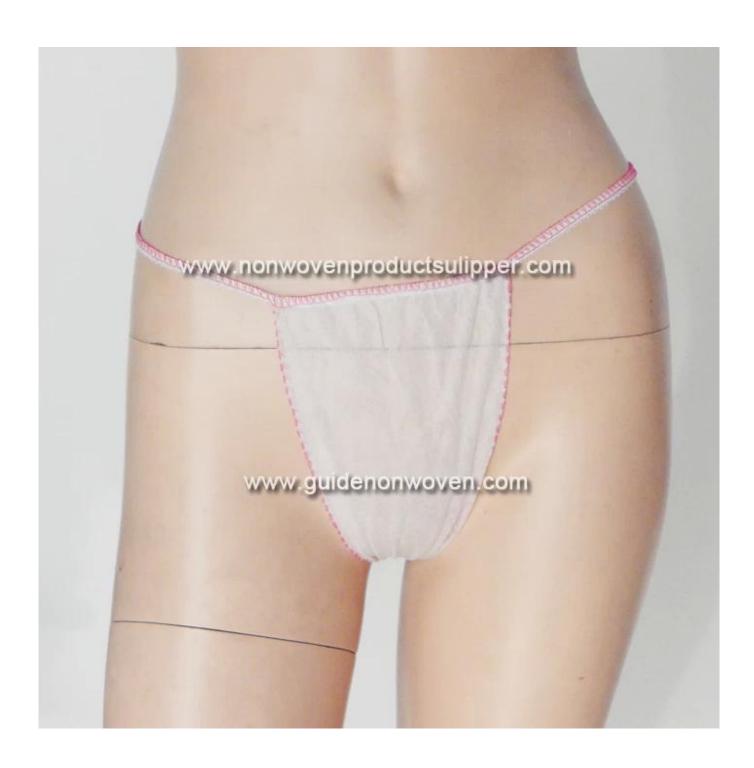

Product Show of PP Non Woven White Disposable Lady Thongs

Product Packaging and Shipping of PP Non Woven White Disposable Lady Thongs

## Product Description of PP Non Woven White Disposable Lady Thongs

| Item          | Disposable Lady Thongs                                                                             |
|---------------|----------------------------------------------------------------------------------------------------|
| Raw material  | polypropylene spunbond nonwoven fabric                                                             |
| Туре          | g-string,thong,t-back,tanga                                                                        |
| Technic       | Stitching                                                                                          |
| Basic Weight  | 30gsm                                                                                              |
| Colors        | White with pink line                                                                               |
| MOQ           | 20000pieces                                                                                        |
| Package       | 100pieces/box,10box/carton                                                                         |
| Delivery time | about 30 day                                                                                       |
| Loading port  | Guangzhou, Foshan port                                                                             |
| Payment       | T/T, L/C, D/P, western union, money gram, etc.                                                     |
| Capacity      | almost 300,000 pcs/month                                                                           |
| Feature       | breathable, biodegradable, recyclable, eco-friendly, nontoxic,soft, comfortable, clean, convenient |
| Applications  | hospital,traveling,hotel,Sauna house,Beauty Salon,Spa,etc                                          |