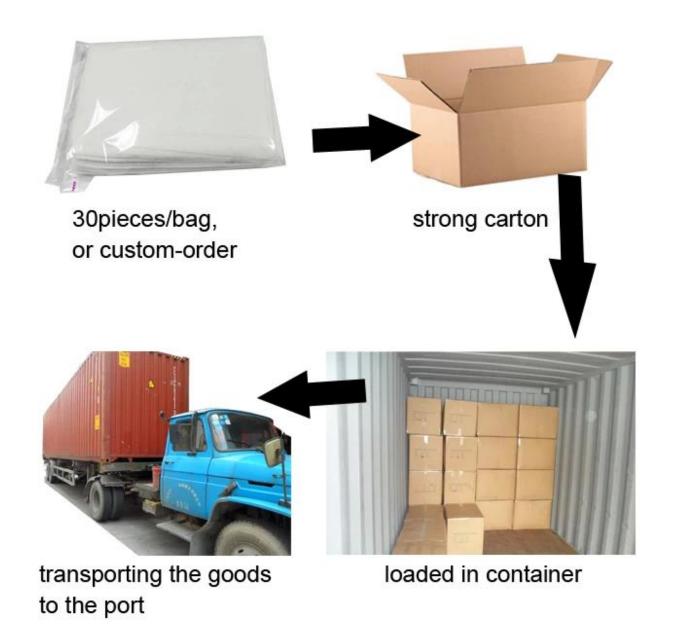

Product Show of PLA70gsm White Color PLA Needle Punch Nonwoven Fabric

Product Packaging and Shipping of PLA70gsm White Color PLA Needle Punch
Nonwoven Fabric