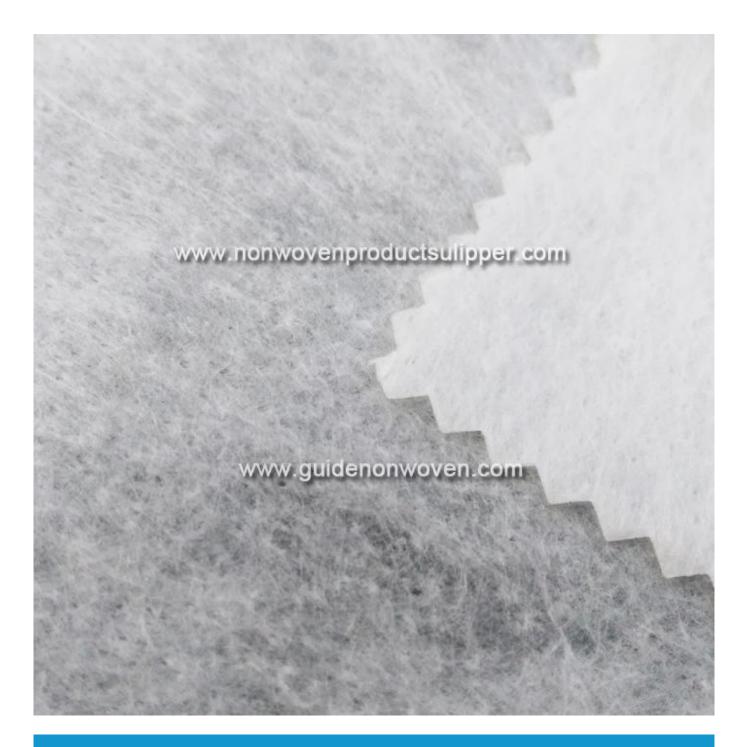

Product Show of PLA70gsm White Color PLA Needle Punch Nonwoven Fabric

Product Packaging and Shipping of PLA70gsm White Color PLA Needle Punch
Nonwoven Fabric