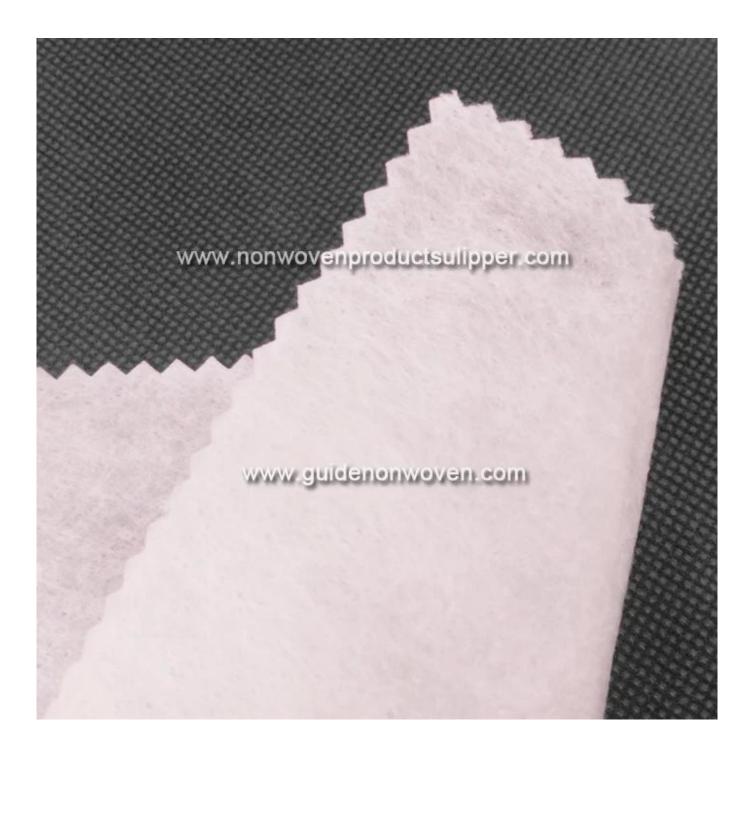

Product Show of PLA70gsm White Color PLA Needle Punch Nonwoven Fabric

Product Packaging and Shipping of PLA70gsm White Color PLA Needle Punch
Nonwoven Fabric