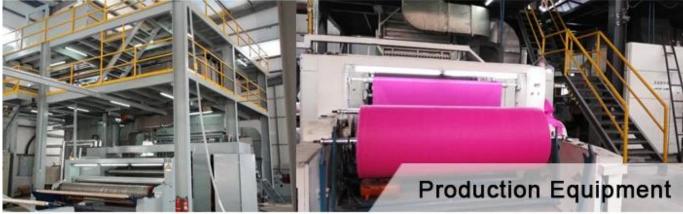

We equip several advanced non woven production lines with width range of 1.8 meters, 1.9 meters, 2.1 meters,

2.5 meters ☐ 3.2 meters and 6 meters, outputting in various colors and wide range of specifications.