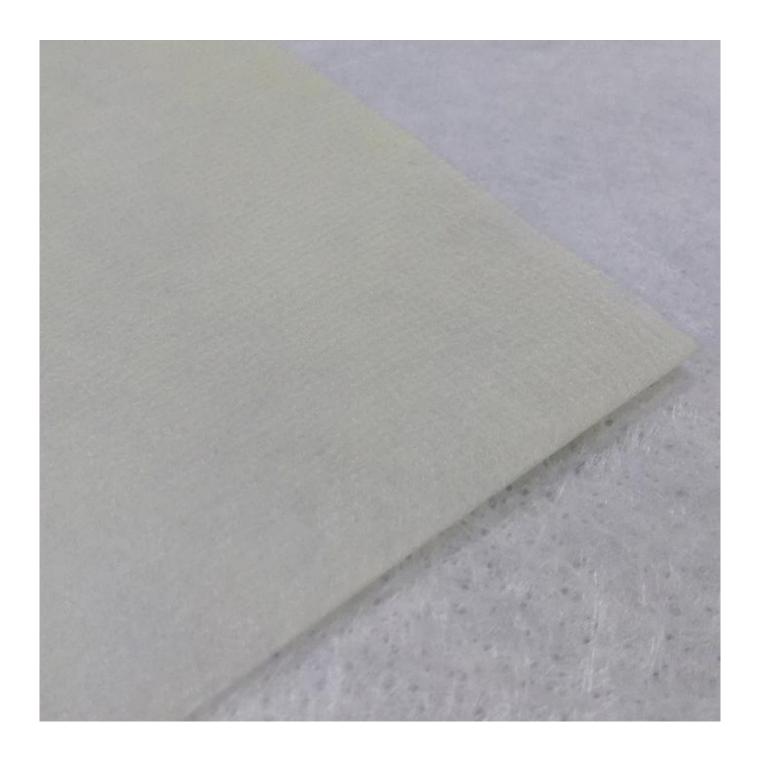

## Product Description of PET Non-woven Flower Packaging

| Item                | PET Non-woven Flower Packaging                                                          |
|---------------------|-----------------------------------------------------------------------------------------|
| Raw Material        | PET                                                                                     |
| Nonwoven Technology | spunbond                                                                                |
| Grade               | A grade                                                                                 |
| Dotted Design       | Peanut Embossing                                                                        |
| Colors              | Light yellow                                                                            |
| Specifications      | Eco-friendly, recycleable, breathable, good strength and Elongation                     |
| Treatment           | Perforated, laminated, printed                                                          |
| Applications        | Parties, banquets, wedding, decoration, flower wrapping, tabletop, gift packaging, etc. |