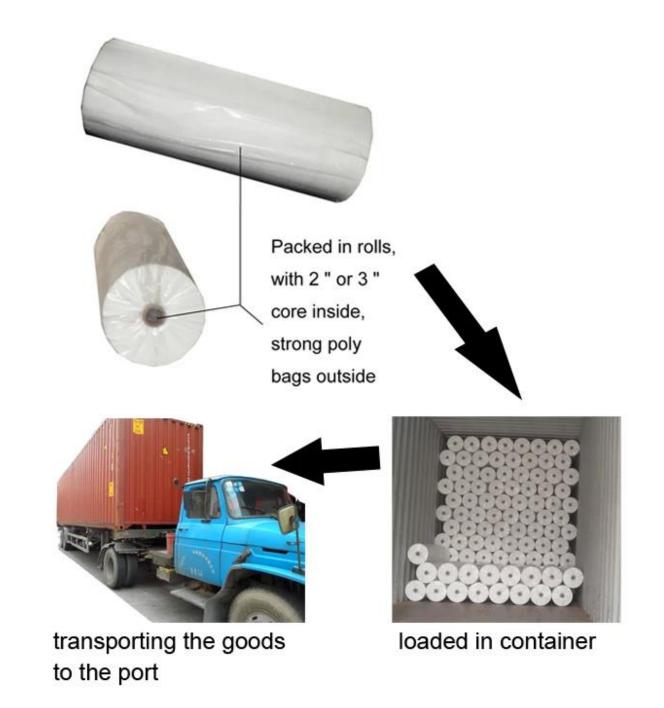

### www.guidenonwoven.com

Product Packaging and Shipping of PDSC-SC Skin Color Wholesale Different Usage Needle Punched Non Woven Polyester Felt Fabric