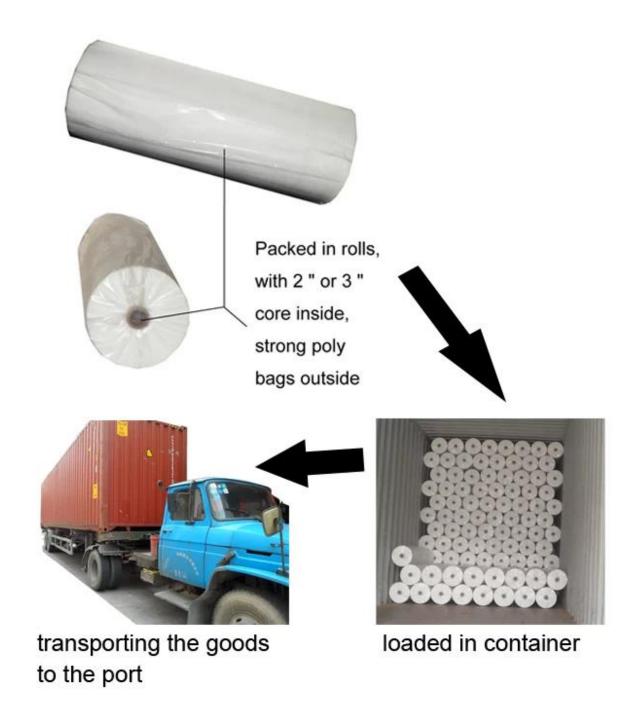

Product Show of PDSC-SC Skin Color Needle-punched Non woven Felt Fabric For DIY Handicrafts

www.nonwovenproductsulipper.com www.guidenonwoven.com

Product Packaging and Shipping of PDSC-SC Skin Color Needle-punched Non woven Felt Fabric For DIY Handicrafts