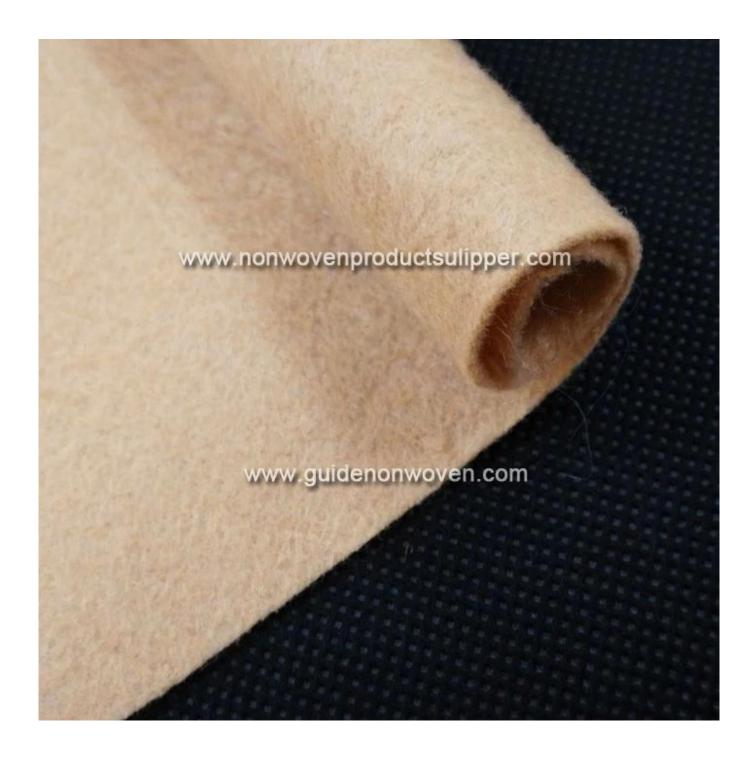

Product Show of PDSC-SC Skin Color Needle-punched Non woven Felt Fabric For DIY Handicrafts

www.nonwovenproductsulipper.com www.guidenonwoven.com

Product Packaging and Shipping of PDSC-SC Skin Color Needle-punched Non woven Felt Fabric For DIY Handicrafts