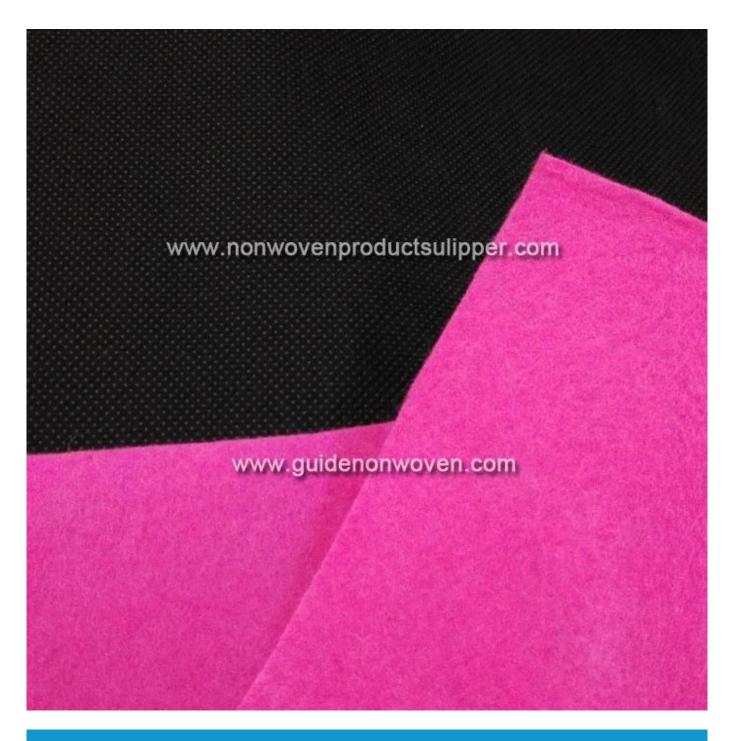

Product Show of PDSC-PR2 Plum Red Color Needle-punched Non woven Fabric For DIY Art Handicraft Scrapbooks

Product Packaging and Shipping of PDSC-PR2 Plum Red Color Needle-punched Non woven Fabric For DIY Art Handicraft Scrapbooks