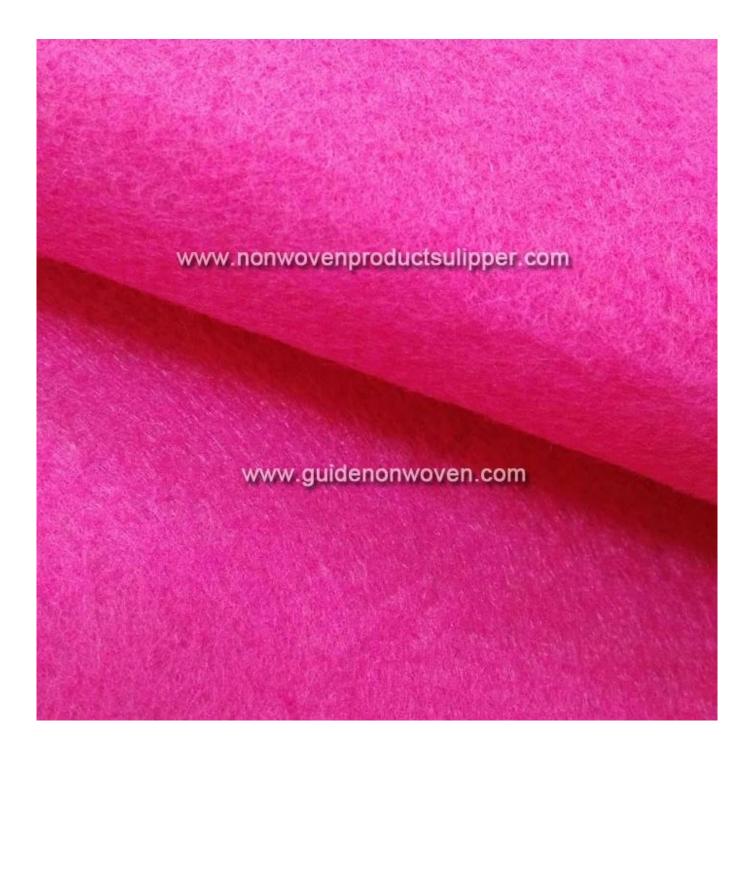

Product Show of PDSC-PR2 Plum Red Color Needle-punched Non woven Fabric For DIY Art Handicraft Scrapbooks

Product Packaging and Shipping of PDSC-PR2 Plum Red Color Needle-punched Non woven Fabric For DIY Art Handicraft Scrapbooks