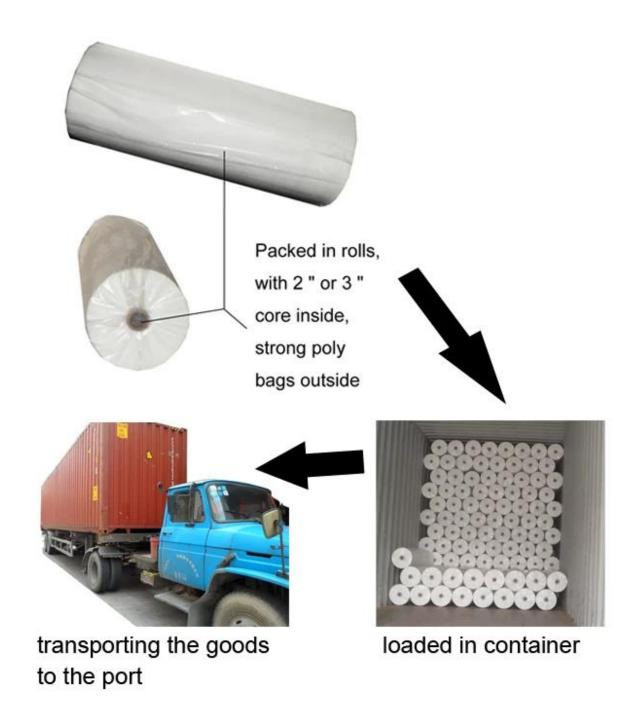

Product Show of PDSC-PR2 Plum Red Color Needle-punched Non woven Fabric For DIY Art Handicraft Scrapbooks

Product Packaging and Shipping of PDSC-PR2 Plum Red Color Needle-punched Non woven Fabric For DIY Art Handicraft Scrapbooks