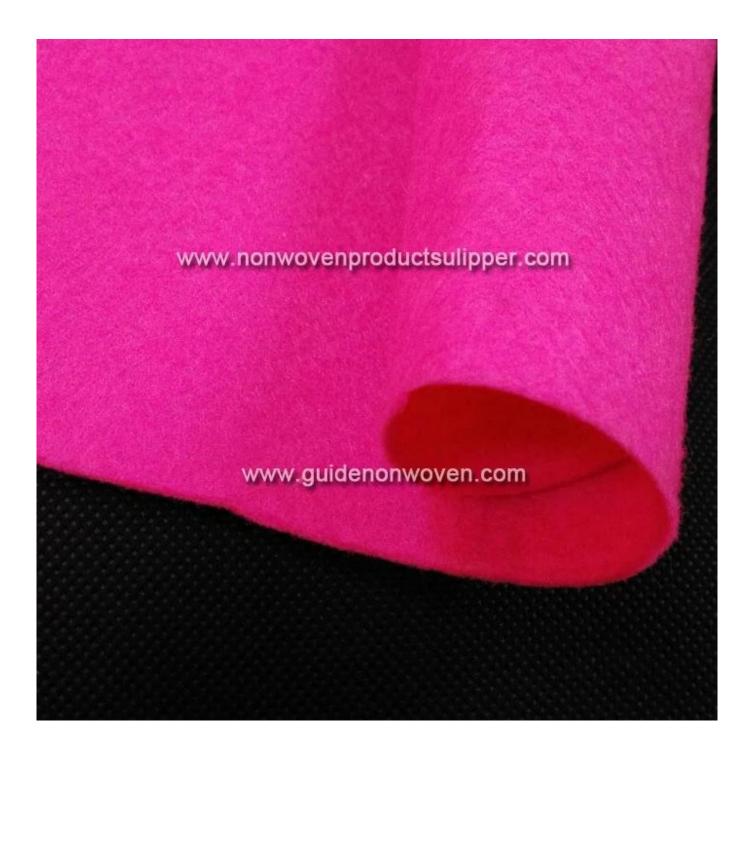

Product Show of PDSC-PR2 Plum Red Color Needle-punched Non woven Fabric For DIY Art Handicraft Scrapbooks

Product Packaging and Shipping of PDSC-PR2 Plum Red Color Needle-punched Non woven Fabric For DIY Art Handicraft Scrapbooks