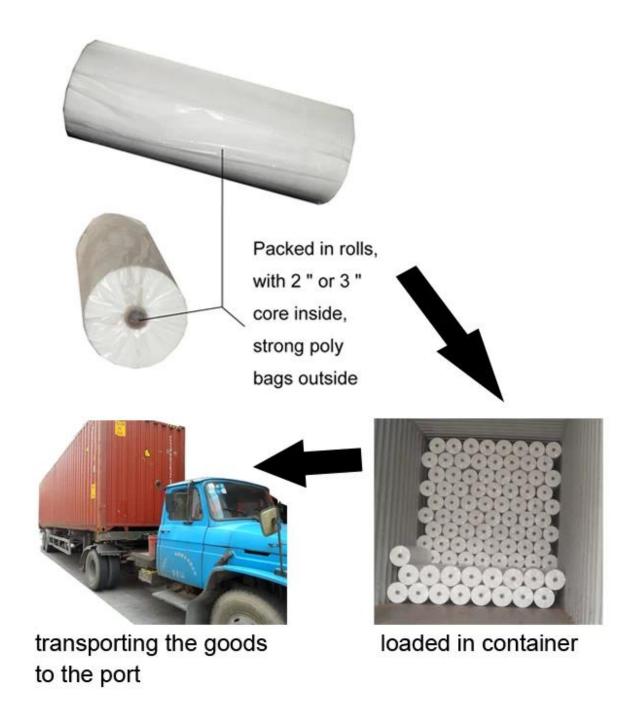

Product Show of PDSC-PR Purplish Red Color Christmas PET Polyester Non Woven Handmade Needle Punched DIY Felt

Product Packaging and Shipping of PDSC-PR Purplish Red Color Christmas PET Polyester Non Woven Handmade Needle Punched DIY Felt