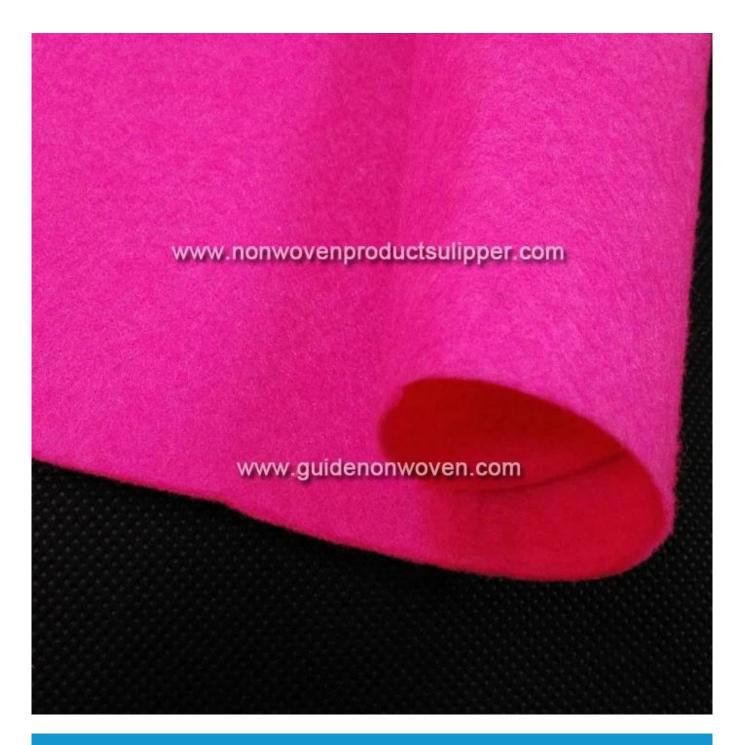

Product Show of PDSC-PR Purplish Red Color Christmas PET Polyester Non Woven Handmade Needle Punched DIY Felt

Product Packaging and Shipping of PDSC-PR Purplish Red Color Christmas PET Polyester Non Woven Handmade Needle Punched DIY Felt