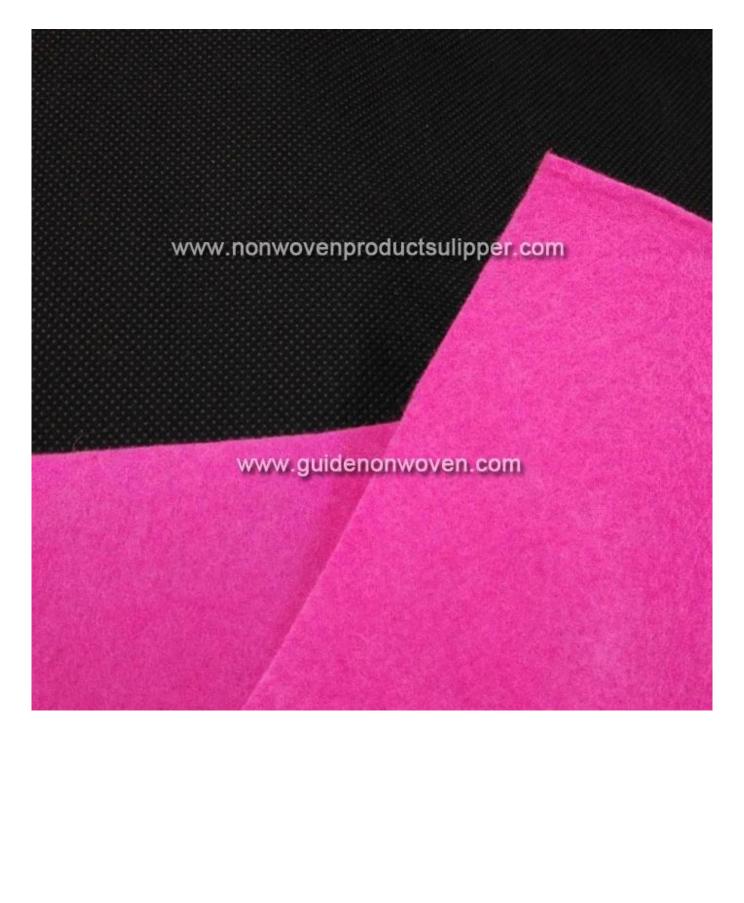

Product Show of PDSC-PR Purplish Red Color Christmas PET Polyester Non Woven Handmade Needle Punched DIY Felt

Product Packaging and Shipping of PDSC-PR Purplish Red Color Christmas PET Polyester Non Woven Handmade Needle Punched DIY Felt