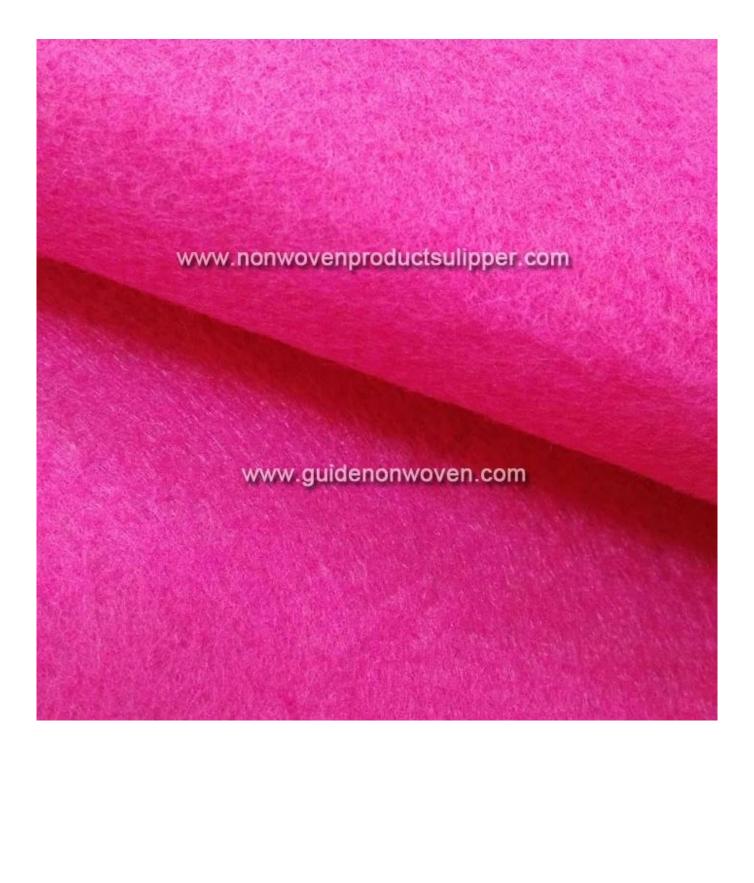

Product Show of PDSC-PR Purplish Red Color Christmas PET Polyester Non Woven Handmade Needle Punched DIY Felt

Product Packaging and Shipping of PDSC-PR Purplish Red Color Christmas PET Polyester Non Woven Handmade Needle Punched DIY Felt