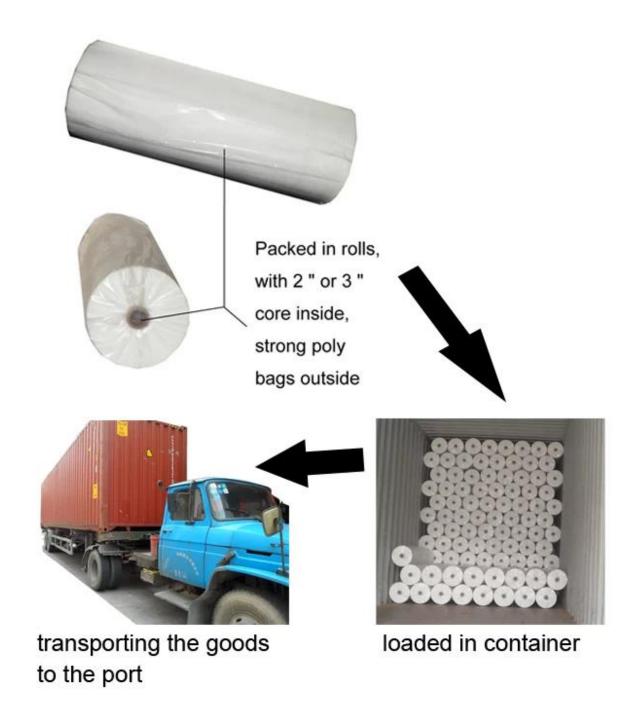

Product Show of PDSC-P Pink Color Needle Punch Non woven Fabric For Festival Gifts Decoration

Product Packaging and Shipping of PDSC-P Pink Color Needle Punch Non woven Fabric For Festival Gifts Decoration