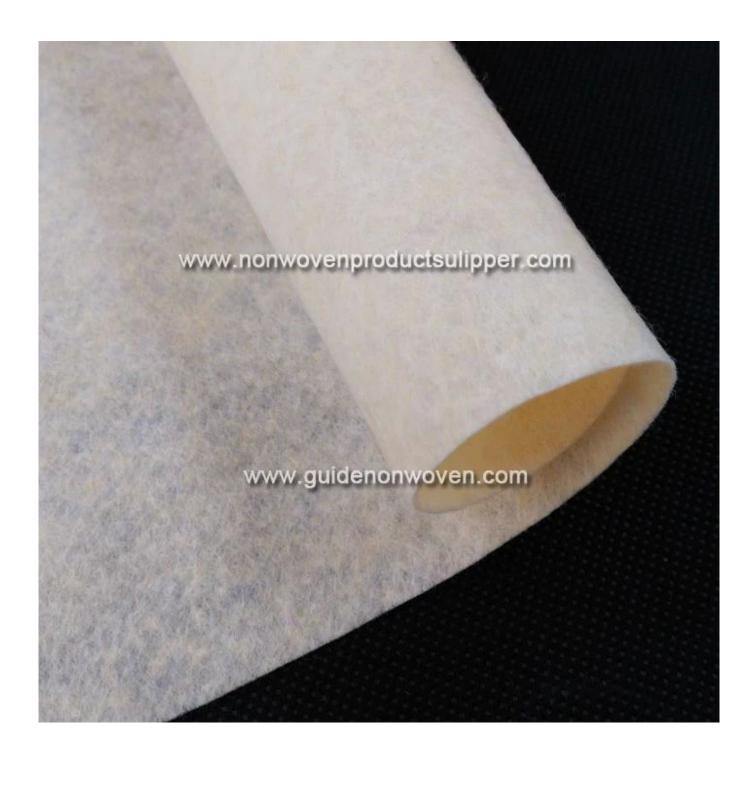

Product Show of PDSC-LS Light-skinned Color Needle-punched Non woven Felt Fabric For Small Doll Craft

Product Packaging and Shipping of PDSC-LS Light-skinned Color Needlepunched Non woven Felt Fabric For Small Doll Craft