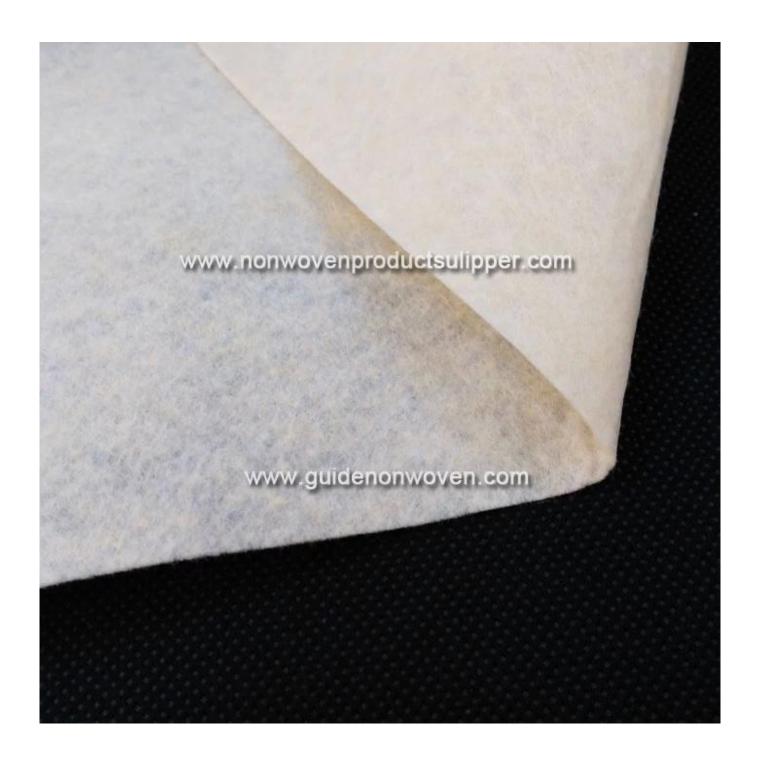

Product Show of PDSC-LS Light-skinned Color Needle-punched Non woven Felt Fabric For Small Doll Craft

Product Packaging and Shipping of PDSC-LS Light-skinned Color Needlepunched Non woven Felt Fabric For Small Doll Craft