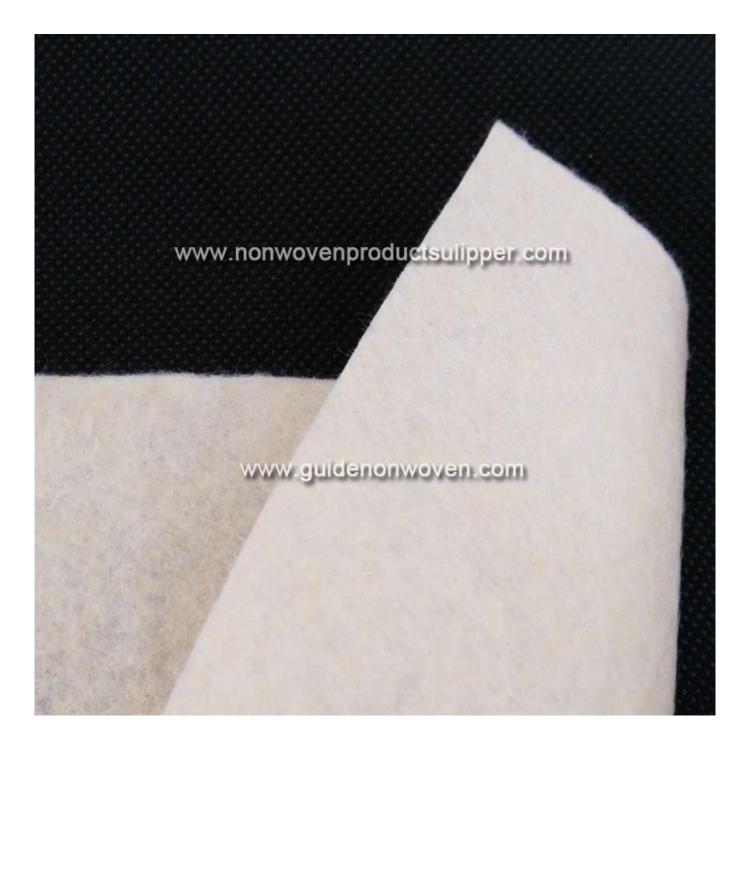

Product Show of PDSC-LS Light-skinned Color Needle-punched Non woven Felt Fabric For Small Doll Craft

Product Packaging and Shipping of PDSC-LS Light-skinned Color Needlepunched Non woven Felt Fabric For Small Doll Craft