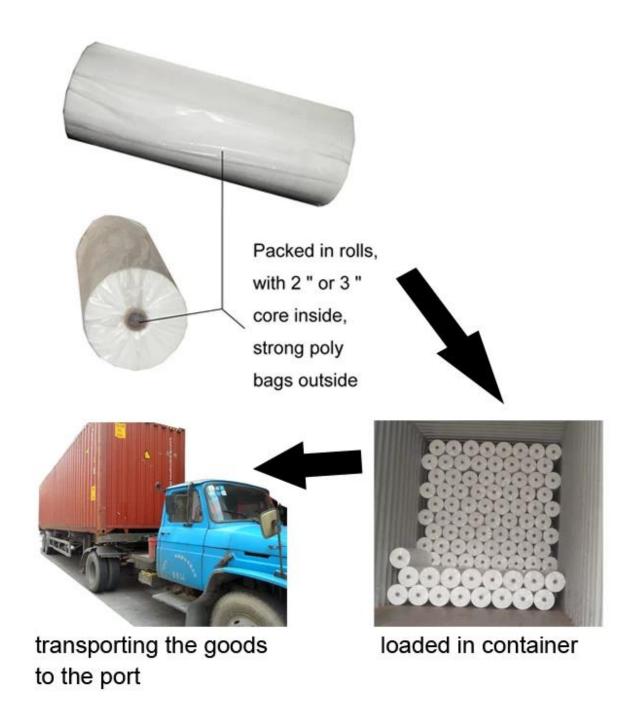

Product Show of PDSC-LS Light-skinned Color Needle-punched Non woven Felt Fabric For Small Doll Craft

Product Packaging and Shipping of PDSC-LS Light-skinned Color Needlepunched Non woven Felt Fabric For Small Doll Craft