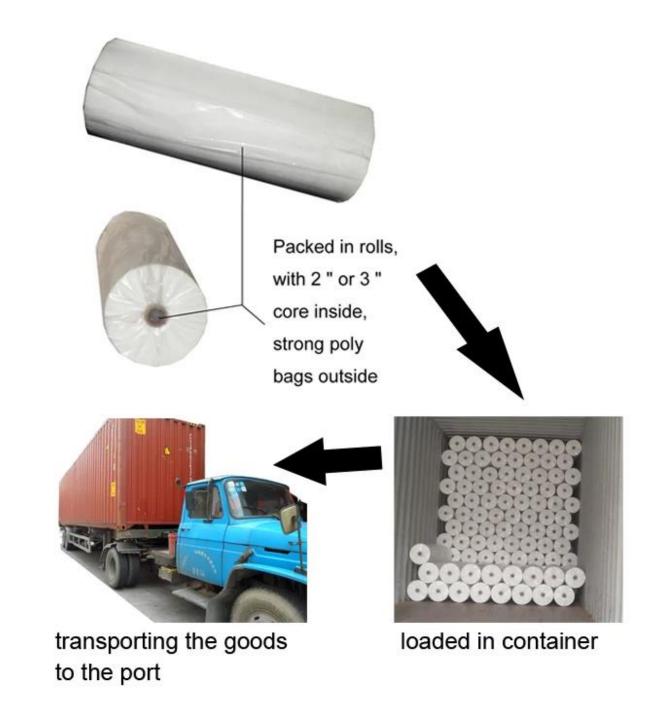

## www.guidenonwoven.com

www.guidenonwoven.com

Product Packaging and Shipping of PDSC-CR China Red Color Acupuncture Non woven Fabric For Christmas Ornament Hanging Sock Fabrics