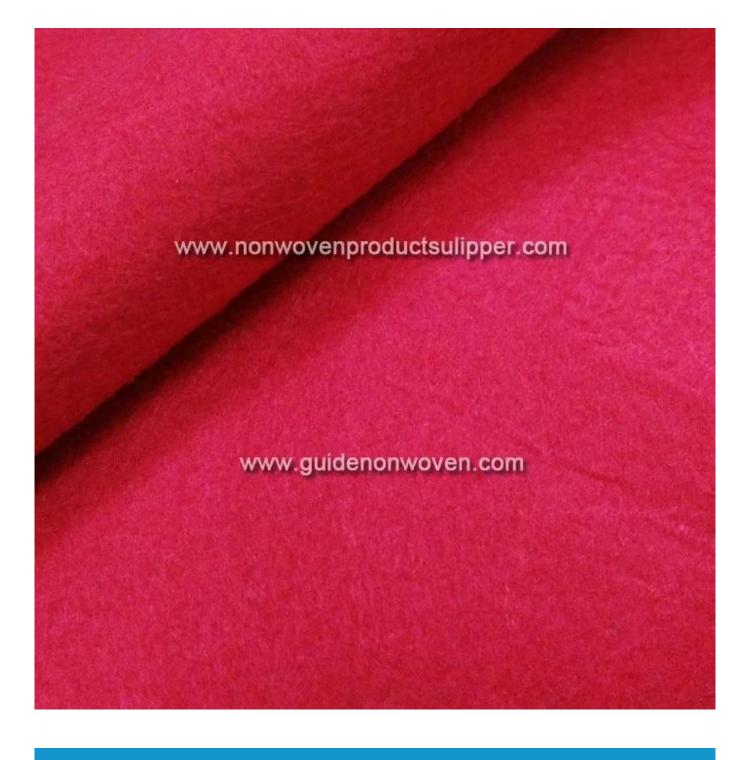

Product Show of PDSC-CR China Red Color Acupuncture Non woven Fabric For Christmas Ornament Hanging Sock Fabrics

## www.nonwovenproductsulipper.com

## www.guidenonwoven.com

www.guidenonwoven.com

Product Packaging and Shipping of PDSC-CR China Red Color Acupuncture Non woven Fabric For Christmas Ornament Hanging Sock Fabrics