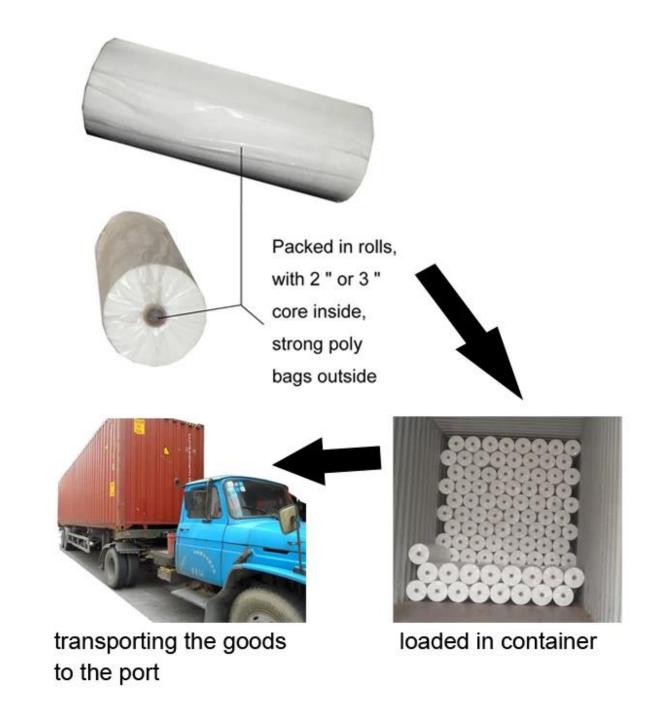

## www.nonwovenproductsulipper.com

www.guidenonwoven.com

www.guidenonwoven.com

Product Packaging and Shipping of PDSC-B Black Color Needle Punched Non woven Fabric For Shoes and Hats