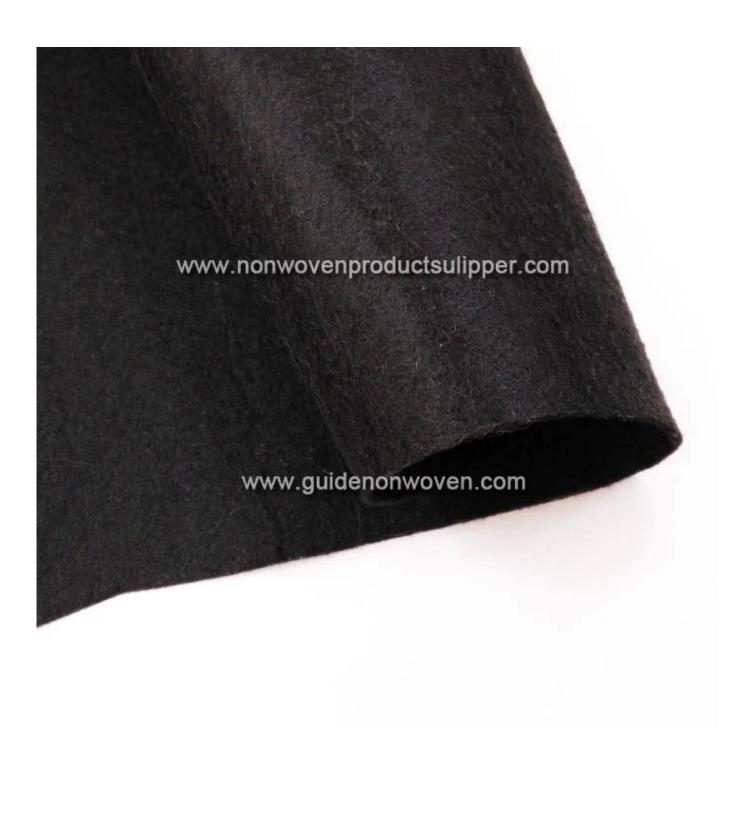

Product Show of PDSC-B Black Color DIY Home Decor Crafts Needle Punch Non woven Felt Fabric www.nenwevenproductsulipper.com www.guidenonwoven.com

Product Packaging and Shipping of PDSC-B Black Color DIY Home Decor Crafts
Needle Punch Non woven Felt Fabric