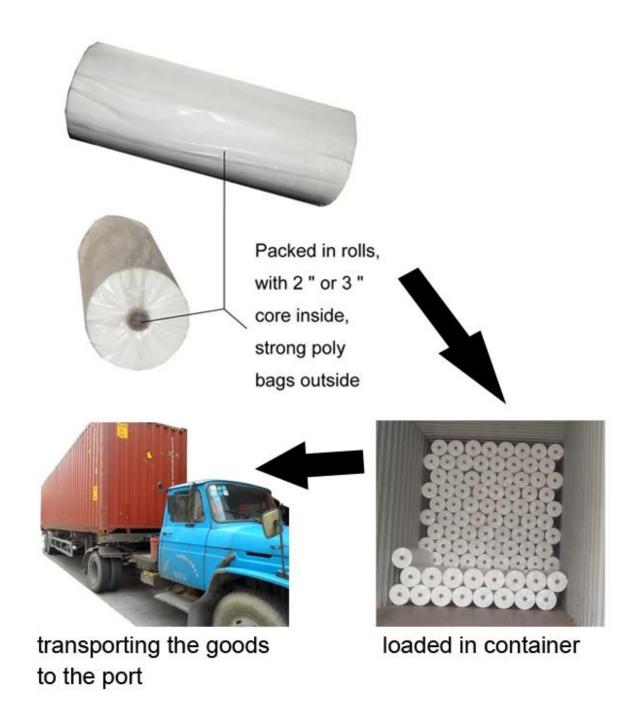

Product Show of PDSC-B Black Color DIY Home Decor Crafts Needle Punch Non woven Felt Fabric www.nenwevenproductsulipper.com www.guidenonwoven.com

Product Packaging and Shipping of PDSC-B Black Color DIY Home Decor Crafts
Needle Punch Non woven Felt Fabric