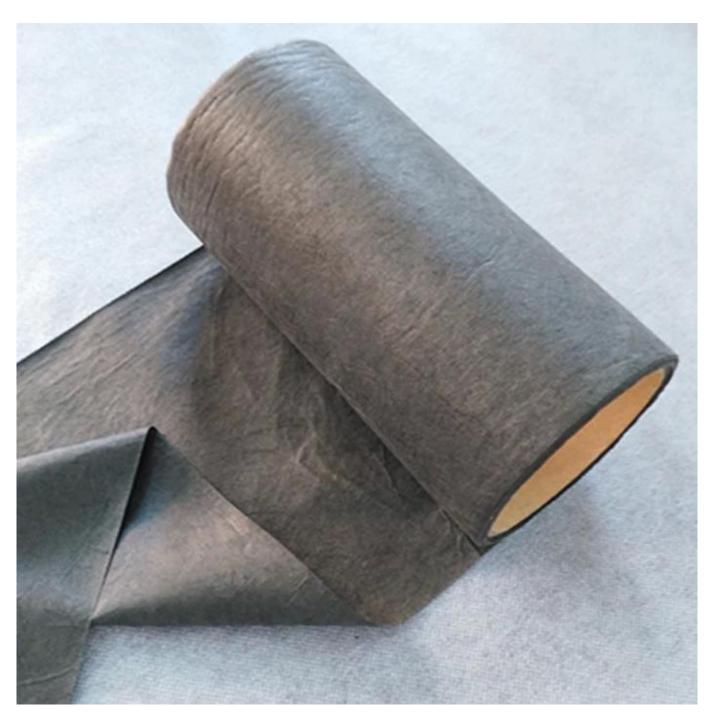

OP  | FFP1 mask      |
|--------------|-----------|----|------|--------|---------------------------------|-----|------|----------------|
|              | FFP2/KF94 | 50 | <160 | >94    |                                 | 95L | DOP  | FFP2/KF94 mask |
|              | FFP3      | 80 | <190 | >97    |                                 | 95L | DOP  | FFP3 mask      |
| KN<br>Series | KN90      | 40 | <80  | >90    | Non-oil<br>Particles            | 85L | NaCl | KN90           |
|              | KN95/N95  | 50 | <100 | >95    |                                 |     | NaCl | KN95∏N95       |
|              | KN100     | 80 | <175 | >99.97 |                                 |     | NaCl | KN99∏N100      |

# Product Show of Non-Woven Material For Surgical Mask

## Meltblown Fabric Manufacturer





PP Meltblown Factory

Product Packaging and Shipping of Non-Woven Material For Surgical Mask



## Our Company

FOSHAN GUIDE TEXTILE CO., LTD., which is located in Foshan city. We are engaging in manufacture and sales of non woven fabric and non woven related products, since 2005. Up to now,

we have professional elite sales team, several advanced non woven production lines with width of

1.6M, 1.9M, 2.1M, 2.4M, 2.5M, 3.2M, 3.7M, 4.8M, etc. Our products are well sold both in domestic

and overseas markets, widely used in areas of agriculture and gardening, medical and

hygiene,

personal care and beauty, industry application, packaging and wrapping, foundation and building,

hotel and restaurant, labour protection and household, decoration, etc. Hot-sale products are pp

(polypropylene)