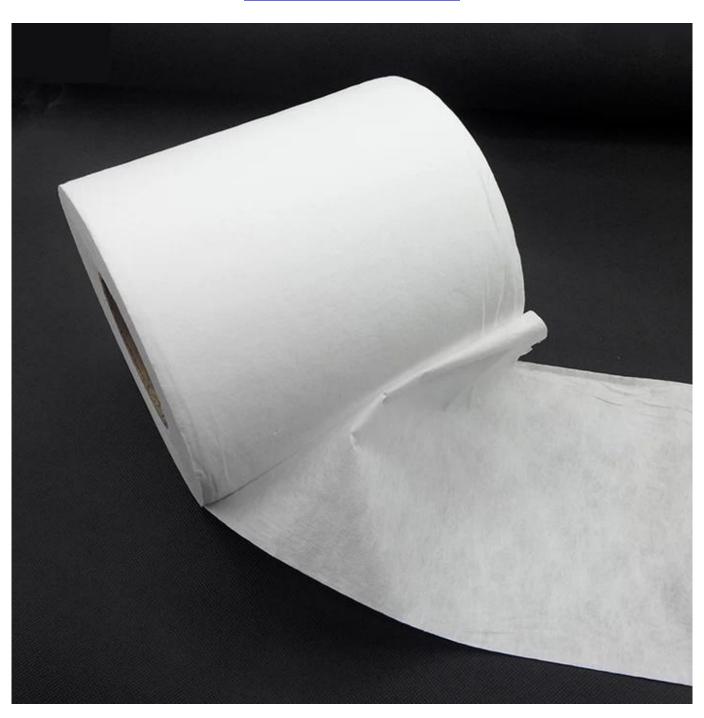

DOP  | FFP1 mask      |
|--------------|-----------|----|------|--------|---------------------------------|-----|------|----------------|
|              | FFP2/KF94 | 50 | <160 | >94    |                                 | 95L | DOP  | FFP2/KF94 mask |
|              | FFP3      | 80 | <190 | >97    |                                 | 95L | DOP  | FFP3 mask      |
| KN<br>Series | KN90      | 40 | <80  | >90    | Non-oil<br>Particles            | 85L | NaCl | KN90           |
|              | KN95/N95  | 50 | <100 | >95    |                                 |     | NaCl | KN95∏N95       |
|              | KN100     | 80 | <175 | >99.97 |                                 |     | NaCl | KN99∏N100      |

# Product Show of Non-Woven Material For Surgical Mask

## Meltblown Fabric Manufacturer





PP Meltblown Factory

Product Packaging and Shipping of Non-Woven Material For Surgical Mask



## Our Company

FOSHAN GUIDE TEXTILE CO., LTD., which is located in Foshan city. We are engaging in manufacture and sales of non woven fabric and non woven related products, since 2005. Up to now,

we have professional elite sales team, several advanced non woven production lines with width of

1.6M, 1.9M, 2.1M, 2.4M, 2.5M, 3.2M, 3.7M, 4.8M, etc. Our products are well sold both in domestic

and overseas markets, widely used in areas of agriculture and gardening, medical and

hygiene,

personal care and beauty, industry application, packaging and wrapping, foundation and building,

hotel and restaurant, labour protection and household, decoration, etc. Hot-sale products are pp

(polypropylene