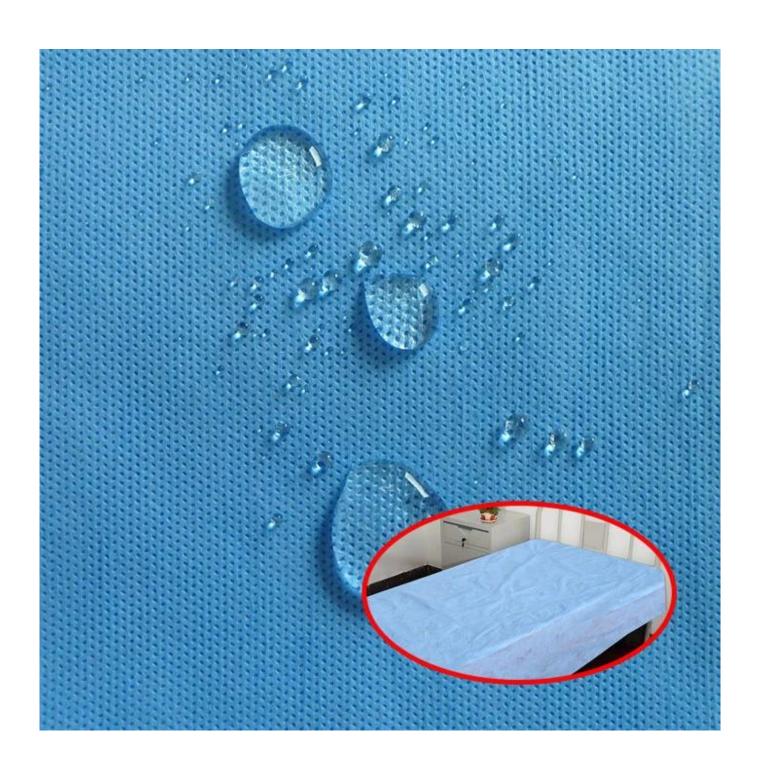

3. Soft feeling, nontextile, eco-friendly and recyclable

4. Anti-bacterial, hydrophilic

**Applications**: Hospital and medical range, spa, salon, beauty, hotel and outdoor, etc.

Product Show of Non Woven Dark Blue Color Disposable Hospital Bed Sheet