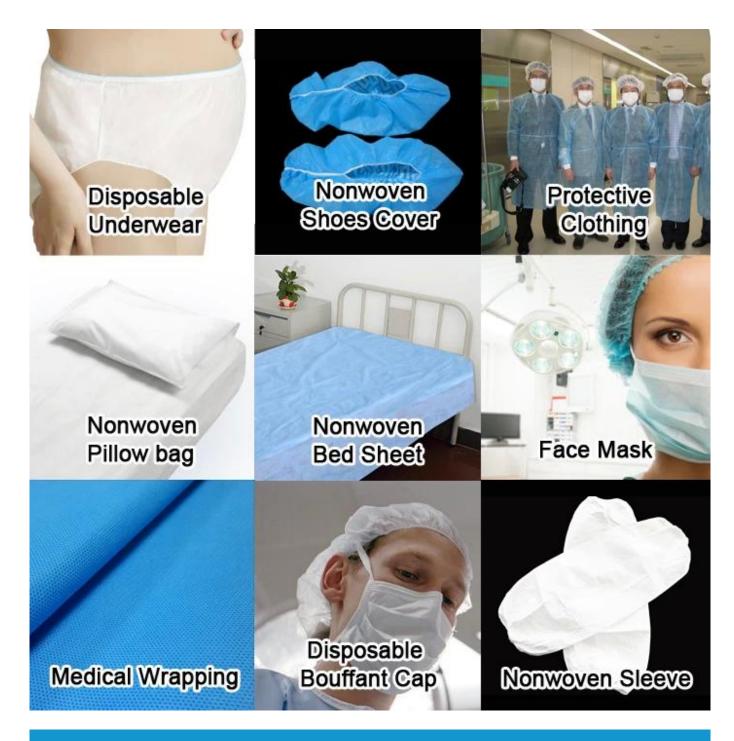

3. Soft feeling, nontextile, eco-friendly and recyclable

4. Anti-bacterial, hydrophilic

**Applications**: Hospital and medical range, spa, salon, beauty, hotel and outdoor, etc.

Product Show of Non Woven Dark Blue Color Disposable Hospital Bed Sheet

production lines with width of 1.6M, 1.9M, 2.1M, 2.5M, 3.2M, etc. Our products are well sold both in domestic and

overseas markets, widely used in areas of agriculture and gardening, medical and hygiene, personal care and beauty,

industry application, packaging and wrapping, foundation and building, hotel and restaurant, labour protection and

household, decoration, etc.

We specialized in manufacture of Non Woven Dark Blue Color Disposable Hospital Bed Sheet. We can not only control