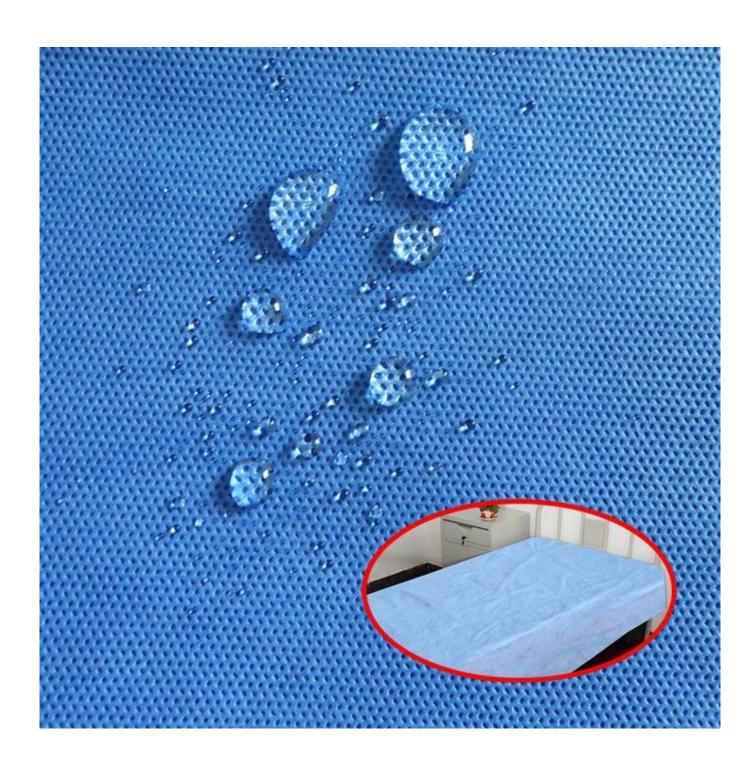

3. Soft feeling, nontextile, eco-friendly and recyclable

4. Anti-bacterial, hydrophilic

**Applications**: Hospital and medical range, spa, salon, beauty, hotel and outdoor, etc.

Product Show of Non Woven Dark Blue Color Disposable Hospital Bed Sheet