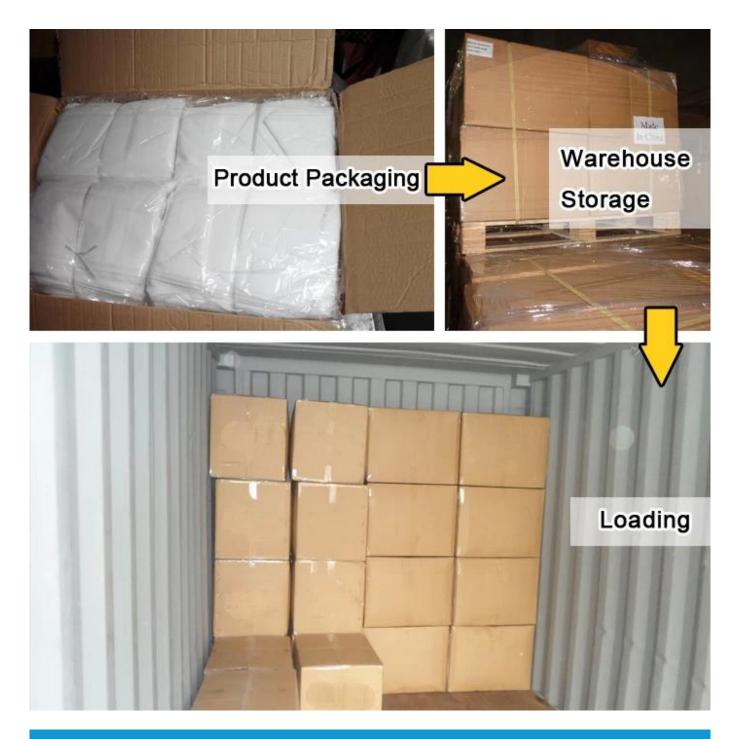

Product Show of Neon Yellow Color Lace And Customized Logo Printing Hotel Airlaid Beverage Napkin

Product Packaging and Shipping of Neon Yellow Color Lace And Customized Logo Printing Hotel Airlaid Beverage Napkin