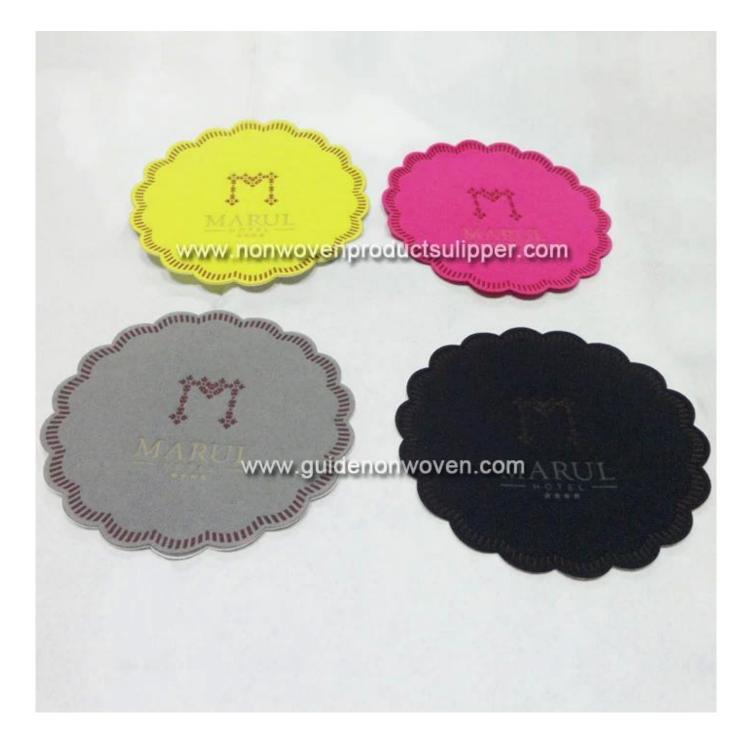

## Product Description of Neon Yellow Color Lace And Customized Logo Printing Hotel Airlaid Beverage Napkin

| Item                | Neon Yellow Color Lace And Customized Logo Printing Hotel Airlaid Beverage<br>Napkin                                     |
|---------------------|--------------------------------------------------------------------------------------------------------------------------|
| Raw Material        | fluff pulp                                                                                                               |
| Nonwoven Technology | Airlaid                                                                                                                  |
| Grade               | A grade                                                                                                                  |
| Dotted Design       | Plain weave                                                                                                              |
| Colors              | Neon yellow color                                                                                                        |
| Layer               | 1 ply airlaid                                                                                                            |
| Features            | Breathable, easy to break, biodegradable, recyclable, eco-friendly, nontoxic                                             |
| Special Treatment   | Lamination, printing, embossing                                                                                          |
| Applications        | Family gatherings,business selling,product effect display,brand promotion,hotel supplies,business banquets,weddings etc. |

Product Show of Neon Yellow Color Lace And Customized Logo Printing Hotel Airlaid Beverage Napkin

Product Packaging and Shipping of Neon Yellow Color Lace And Customized Logo Printing Hotel Airlaid Beverage Napkin