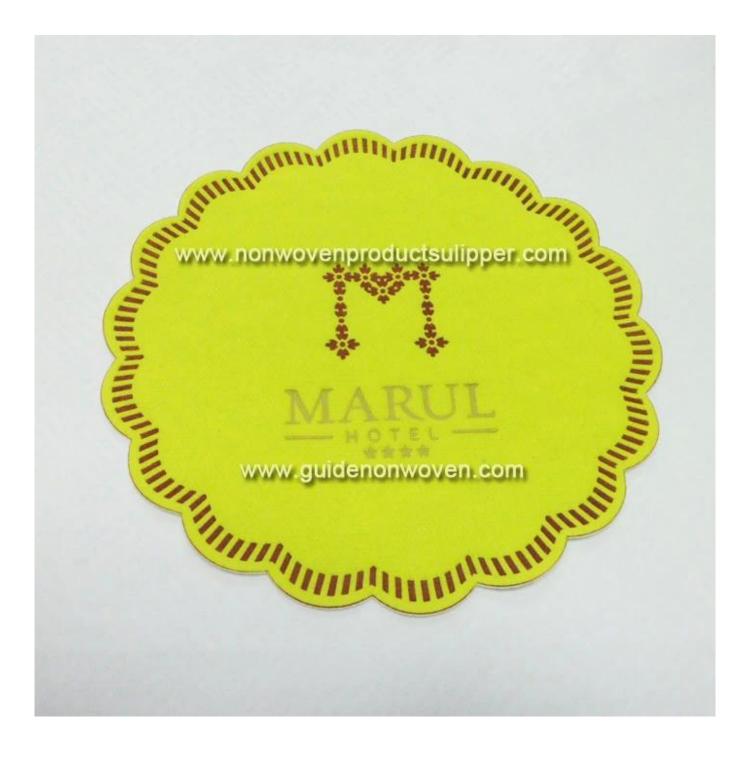

## Product Description of Neon Yellow Color Lace And Customized Logo Printing Hotel Airlaid Beverage Napkin

| Item                | Neon Yellow Color Lace And Customized Logo Printing Hotel Airlaid Beverage<br>Napkin                                     |
|---------------------|--------------------------------------------------------------------------------------------------------------------------|
| Raw Material        | fluff pulp                                                                                                               |
| Nonwoven Technology | Airlaid                                                                                                                  |
| Grade               | A grade                                                                                                                  |
| Dotted Design       | Plain weave                                                                                                              |
| Colors              | Neon yellow color                                                                                                        |
| Layer               | 1 ply airlaid                                                                                                            |
| Features            | Breathable, easy to break, biodegradable, recyclable, eco-friendly, nontoxic                                             |
| Special Treatment   | Lamination, printing, embossing                                                                                          |
| Applications        | Family gatherings,business selling,product effect display,brand promotion,hotel supplies,business banquets,weddings etc. |

Product Show of Neon Yellow Color Lace And Customized Logo Printing Hotel Airlaid Beverage Napkin

Product Packaging and Shipping of Neon Yellow Color Lace And Customized Logo Printing Hotel Airlaid Beverage Napkin