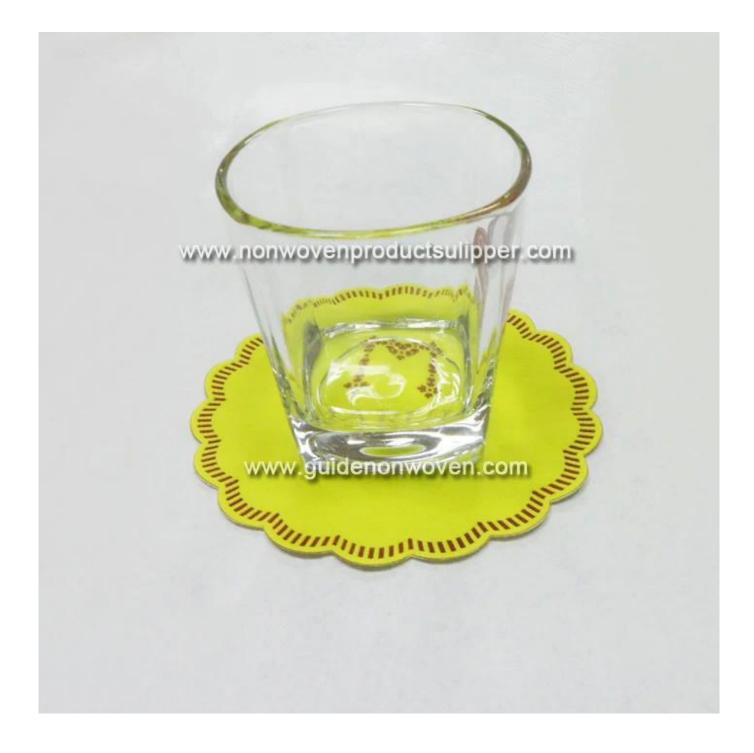

## Product Description of Neon Yellow Color Lace And Customized Logo Printing Hotel Airlaid Beverage Napkin

| Item                | Neon Yellow Color Lace And Customized Logo Printing Hotel Airlaid Beverage<br>Napkin                                     |
|---------------------|--------------------------------------------------------------------------------------------------------------------------|
| Raw Material        | fluff pulp                                                                                                               |
| Nonwoven Technology | Airlaid                                                                                                                  |
| Grade               | A grade                                                                                                                  |
| Dotted Design       | Plain weave                                                                                                              |
| Colors              | Neon yellow color                                                                                                        |
| Layer               | 1 ply airlaid                                                                                                            |
| Features            | Breathable, easy to break, biodegradable, recyclable, eco-friendly, nontoxic                                             |
| Special Treatment   | Lamination, printing, embossing                                                                                          |
| Applications        | Family gatherings,business selling,product effect display,brand promotion,hotel supplies,business banquets,weddings etc. |

Product Show of Neon Yellow Color Lace And Customized Logo Printing Hotel Airlaid Beverage Napkin

Product Packaging and Shipping of Neon Yellow Color Lace And Customized Logo Printing Hotel Airlaid Beverage Napkin