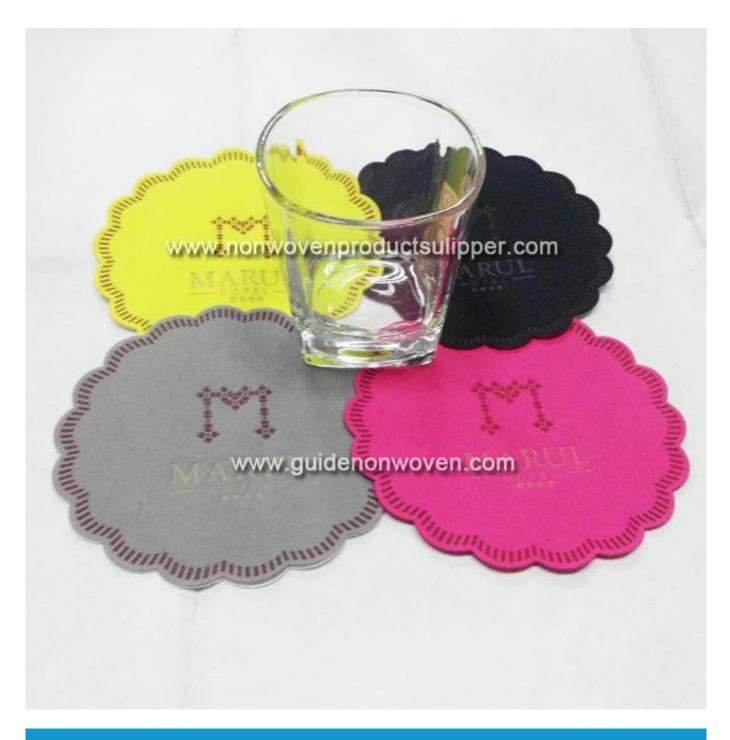

## Product Description of Neon Yellow Color Lace And Customized Logo Printing Hotel Airlaid Beverage Napkin

| Item                | Neon Yellow Color Lace And Customized Logo Printing Hotel Airlaid Beverage<br>Napkin                                     |
|---------------------|--------------------------------------------------------------------------------------------------------------------------|
| Raw Material        | fluff pulp                                                                                                               |
| Nonwoven Technology | Airlaid                                                                                                                  |
| Grade               | A grade                                                                                                                  |
| Dotted Design       | Plain weave                                                                                                              |
| Colors              | Neon yellow color                                                                                                        |
| Layer               | 1 ply airlaid                                                                                                            |
| Features            | Breathable, easy to break, biodegradable, recyclable, eco-friendly, nontoxic                                             |
| Special Treatment   | Lamination, printing, embossing                                                                                          |
| Applications        | Family gatherings,business selling,product effect display,brand promotion,hotel supplies,business banquets,weddings etc. |

Product Show of Neon Yellow Color Lace And Customized Logo Printing Hotel Airlaid Beverage Napkin

Product Packaging and Shipping of Neon Yellow Color Lace And Customized Logo Printing Hotel Airlaid Beverage Napkin