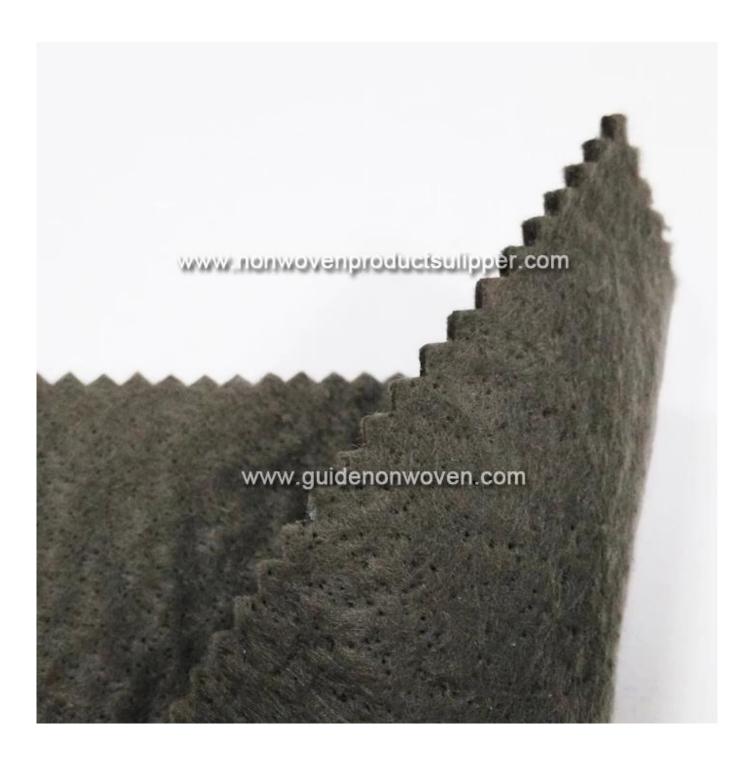

Product Show of Mn400gsm Gray Color PET Needle Punch Nonwovens For Construction

Product Packaging and Shipping of Mn400gsm Gray Color PET Needle Punch Nonwovens For Construction