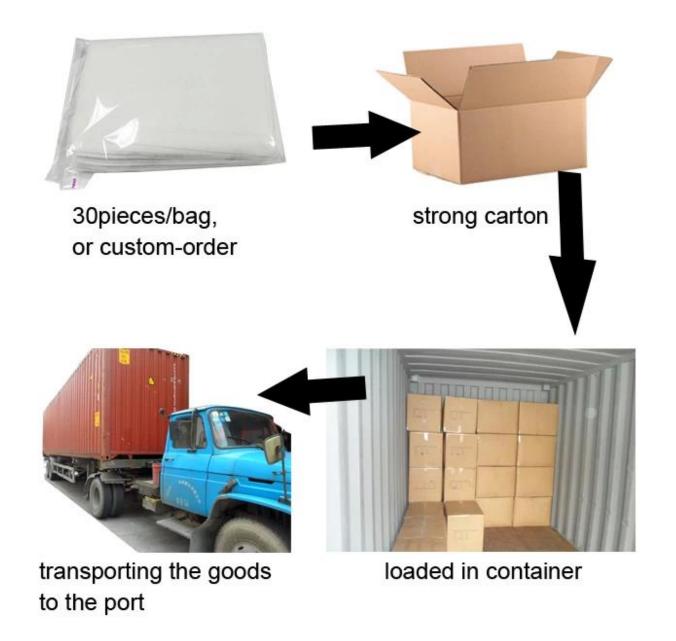

Product Show of Mn400gsm Gray Color PET Needle Punch Nonwovens For Construction

Product Packaging and Shipping of Mn400gsm Gray Color PET Needle Punch Nonwovens For Construction