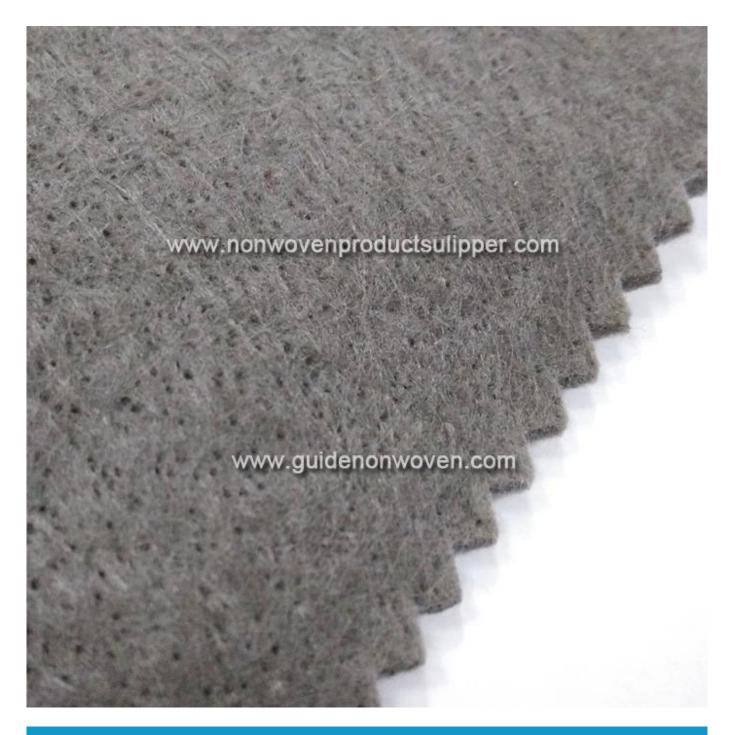

Product Show of Mn400gsm Gray Color PET Needle Punch Nonwovens For Construction

Product Packaging and Shipping of Mn400gsm Gray Color PET Needle Punch Nonwovens For Construction