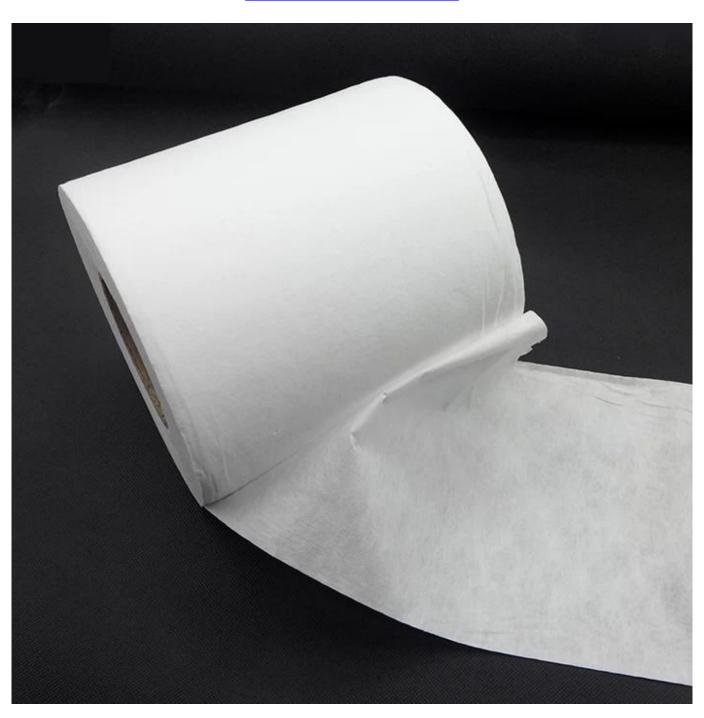

| DOP  | FFP1 mask      |
|--------------|-----------|----|------|--------|---------------------------------|-----|------|----------------|
|              | FFP2/KF94 | 50 | <160 | >94    |                                 | 95L | DOP  | FFP2/KF94 mask |
|              | FFP3      | 80 | <190 | >97    |                                 | 95L | DOP  | FFP3 mask      |
| KN<br>Series | KN90      | 40 | <80  | >90    | Non-oil<br>Particles            | 85L | NaCl | KN90           |
|              | KN95/N95  | 50 | <100 | >95    |                                 |     | NaCl | KN95∏N95       |
|              | KN100     | 80 | <175 | >99.97 |                                 |     | NaCl | KN99∏N100      |

# Product Show of Meltblown Nonwoven Fabric For N95

## Electrostatic Meltblown Vendor





Mask Fabric Manufacturer

Product Packaging and Shipping of Meltblown Nonwoven Fabric For N95



## Our Company

FOSHAN GUIDE TEXTILE CO., LTD., which is located in Foshan city. We are engaging in manufacture and sales of non woven fabric and non woven related products, since 2005. Up to now,

we have professional elite sales team, several advanced non woven production lines with width of

1.6M, 1.9M, 2.1M, 2.4M, 2.5M, 3.2M, 3.7M, 4.8M, etc. Our products are well sold both in domestic

and overseas markets, widely used in areas of agriculture and gardening, medical and

hygiene,

personal care and beauty, industry application, packaging and wrapping, foundation and building,

hotel and restaurant, labour protection and household, decoration, etc. Hot-sale products are pp

(polypropylen