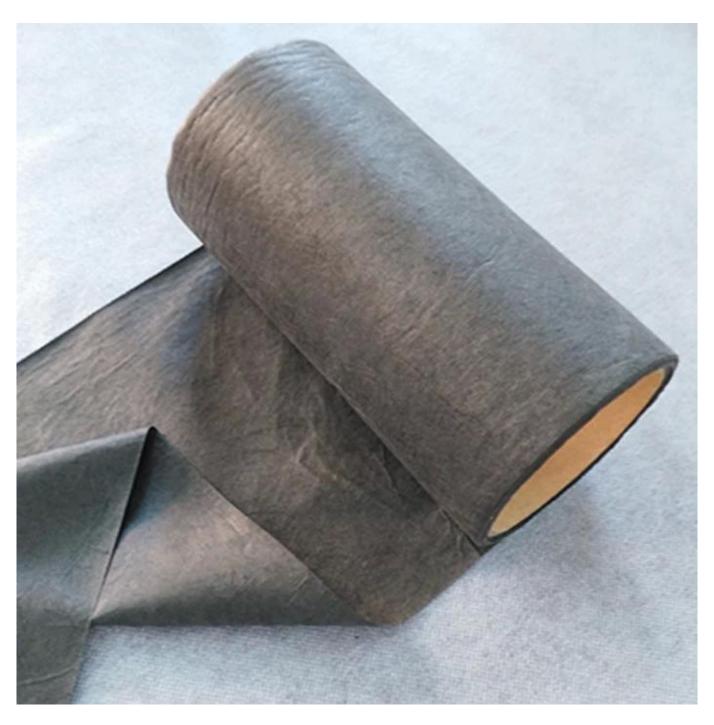

DOP  | FFP1 mask      |
|--------------|-----------|----|------|--------|---------------------------------|-----|------|----------------|
|              | FFP2/KF94 | 50 | <160 | >94    |                                 | 95L | DOP  | FFP2/KF94 mask |
|              | FFP3      | 80 | <190 | >97    |                                 | 95L | DOP  | FFP3 mask      |
| KN<br>Series | KN90      | 40 | <80  | >90    | Non-oil<br>Particles            | 85L | NaCl | KN90           |
|              | KN95/N95  | 50 | <100 | >95    |                                 |     | NaCl | KN95∏N95       |
|              | KN100     | 80 | <175 | >99.97 |                                 |     | NaCl | KN99∏N100      |

# Product Show of Meltblown Nonwoven Fabric For N95

## Electrostatic Meltblown Vendor





Mask Fabric Manufacturer

Product Packaging and Shipping of Meltblown Nonwoven Fabric For N95



## Our Company

FOSHAN GUIDE TEXTILE CO., LTD., which is located in Foshan city. We are engaging in manufacture and sales of non woven fabric and non woven related products, since 2005. Up to now,

we have professional elite sales team, several advanced non woven production lines with width of

1.6M, 1.9M, 2.1M, 2.4M, 2.5M, 3.2M, 3.7M, 4.8M, etc. Our products are well sold both in domestic

and overseas markets, widely used in areas of agriculture and gardening, medical and

hygiene,

personal care and beauty, industry application, packaging and wrapping, foundation and building,

hotel and restaurant, labour protection and household, decoration, etc. Hot-sale products are pp

(polypropylene)