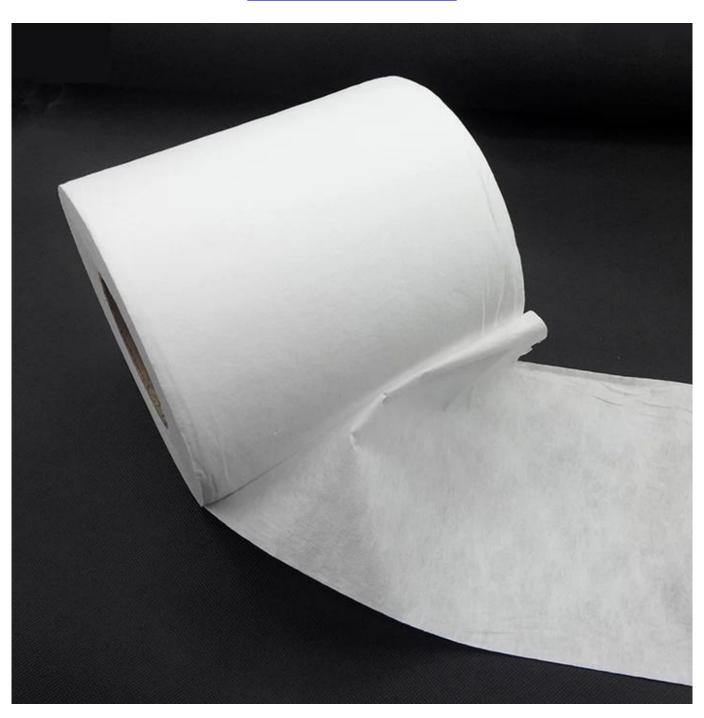

# Product Show of Mask Meltblown Nonwoven Fabric

## Product Description of Mask Meltblown Nonwoven Fabric

| Item                     | Meltblown Filter                                                                                                                                                                                                                                                                                                                                       |                                                            |                                                            |                                                                                         |  |  |
|--------------------------|--------------------------------------------------------------------------------------------------------------------------------------------------------------------------------------------------------------------------------------------------------------------------------------------------------------------------------------------------------|------------------------------------------------------------|------------------------------------------------------------|-----------------------------------------------------------------------------------------|--|--|
| Composition              | PP                                                                                                                                                                                                                                                                                                                                                     |                                                            |                                                            |                                                                                         |  |  |
| Average Cloth<br>Weight  | 25 GSM                                                                                                                                                                                                                                                                                                                                                 |                                                            | 40 GSM                                                     |                                                                                         |  |  |
| Color                    | white, black                                                                                                                                                                                                                                                                                                                                           |                                                            |                                                            |                                                                                         |  |  |
| Function                 | soft, flame retardant, waterproof, breathable, electrostatic, non-polluting, non-toxic, environmentally friendly, has high filtration performance and soft feel, and can block and filter dust, particles, bacteria and viruses  standard: EN14683 type I/type II/type IIR, ASTM F2100 level 1/level 2/level 3, FFP1/FFP2, KN95, KN99, KF94, N95, N100 |                                                            |                                                            |                                                                                         |  |  |
| Width                    | 17.5/26 cm                                                                                                                                                                                                                                                                                                                                             |                                                            | 25/26 cm                                                   |                                                                                         |  |  |
| Filter Factor            | BFE99%                                                                                                                                                                                                                                                                                                                                                 |                                                            | BFE 99.5%~100%                                             |                                                                                         |  |  |
| Airflow                  | under 32L/min air<br>flow PFE salt (NaCl)<br>partical 98%+                                                                                                                                                                                                                                                                                             | under 85L/min air<br>flow PFE salt (NaCl)<br>partical 95%+ | under 85L/min air<br>flow PFE salt (NaCl)<br>partical 99%+ | under 95L/min air flow<br>: PFE both salt (NaCl) &<br>oil-based (DEHS)<br>partical 95%+ |  |  |
| Length                   | 1000/2500 m                                                                                                                                                                                                                                                                                                                                            |                                                            | 1300 m                                                     |                                                                                         |  |  |
| Diameter of<br>Each Roll | 43/73 cm                                                                                                                                                                                                                                                                                                                                               |                                                            | 55 cm                                                      |                                                                                         |  |  |
| Package                  | 3/2 rolls/carton                                                                                                                                                                                                                                                                                                                                       |                                                            | 2 rolls/carton                                             |                                                                                         |  |  |
| Weight                   | approx 15-16 kg/14-15 kg/32-35 kg                                                                                                                                                                                                                                                                                                                      |                                                            | approx 26-28 kg/27-29 kg                                   |                                                                                         |  |  |
| Carton Size              | 49.5x49.5x54.5/73*                                                                                                                                                                                                                                                                                                                                     | 73*52.5 cm                                                 | 49.5x49.5x54.5 cm                                          |                                                                                         |  |  |