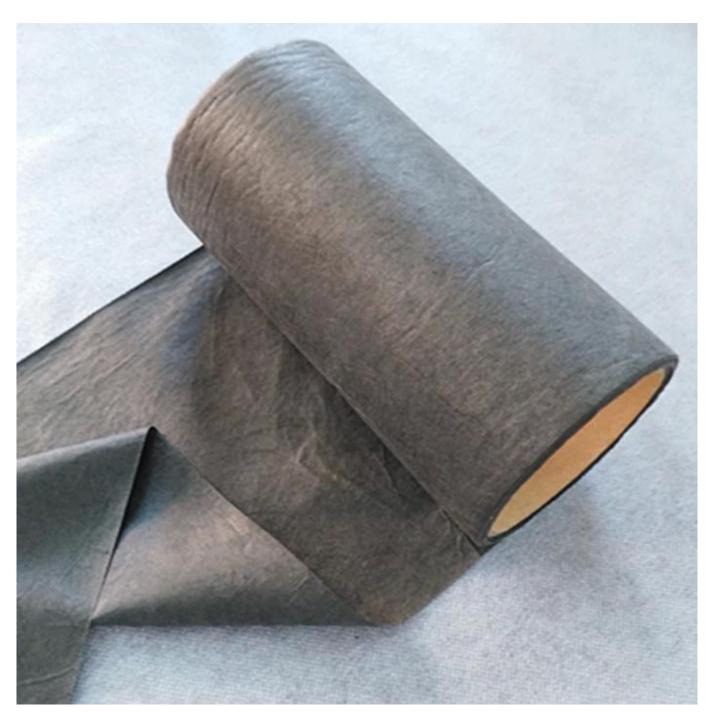

# Product Show of Mask Meltblown Nonwoven Fabric

## Product Description of Mask Meltblown Nonwoven Fabric

| Item                     | Meltblown Filter                                                                                                                                                                                                                                                                                                                                       |                                                            |                                                            |                                                                                         |  |  |
|--------------------------|--------------------------------------------------------------------------------------------------------------------------------------------------------------------------------------------------------------------------------------------------------------------------------------------------------------------------------------------------------|------------------------------------------------------------|------------------------------------------------------------|-----------------------------------------------------------------------------------------|--|--|
| Composition              | PP                                                                                                                                                                                                                                                                                                                                                     |                                                            |                                                            |                                                                                         |  |  |
| Average Cloth<br>Weight  | 25 GSM                                                                                                                                                                                                                                                                                                                                                 |                                                            | 40 GSM                                                     |                                                                                         |  |  |
| Color                    | white, black                                                                                                                                                                                                                                                                                                                                           |                                                            |                                                            |                                                                                         |  |  |
| Function                 | soft, flame retardant, waterproof, breathable, electrostatic, non-polluting, non-toxic, environmentally friendly, has high filtration performance and soft feel, and can block and filter dust, particles, bacteria and viruses  standard: EN14683 type I/type II/type IIR, ASTM F2100 level 1/level 2/level 3, FFP1/FFP2, KN95, KN99, KF94, N95, N100 |                                                            |                                                            |                                                                                         |  |  |
| Width                    | 17.5/26 cm                                                                                                                                                                                                                                                                                                                                             |                                                            | 25/26 cm                                                   |                                                                                         |  |  |
| Filter Factor            | BFE99%                                                                                                                                                                                                                                                                                                                                                 |                                                            | BFE 99.5%~100%                                             |                                                                                         |  |  |
| Airflow                  | under 32L/min air<br>flow PFE salt (NaCl)<br>partical 98%+                                                                                                                                                                                                                                                                                             | under 85L/min air<br>flow PFE salt (NaCl)<br>partical 95%+ | under 85L/min air<br>flow PFE salt (NaCl)<br>partical 99%+ | under 95L/min air flow<br>: PFE both salt (NaCl) &<br>oil-based (DEHS)<br>partical 95%+ |  |  |
| Length                   | 1000/2500 m                                                                                                                                                                                                                                                                                                                                            |                                                            | 1300 m                                                     |                                                                                         |  |  |
| Diameter of<br>Each Roll | 43/73 cm                                                                                                                                                                                                                                                                                                                                               |                                                            | 55 cm                                                      |                                                                                         |  |  |
| Package                  | 3/2 rolls/carton                                                                                                                                                                                                                                                                                                                                       |                                                            | 2 rolls/carton                                             |                                                                                         |  |  |
| Weight                   | approx 15-16 kg/14-15 kg/32-35 kg                                                                                                                                                                                                                                                                                                                      |                                                            | approx 26-28 kg/27-29 kg                                   |                                                                                         |  |  |
| Carton Size              | 49.5x49.5x54.5/73*                                                                                                                                                                                                                                                                                                                                     | 73*52.5 cm                                                 | 49.5x49.5x54.5 cm                                          |                                                                                         |  |  |