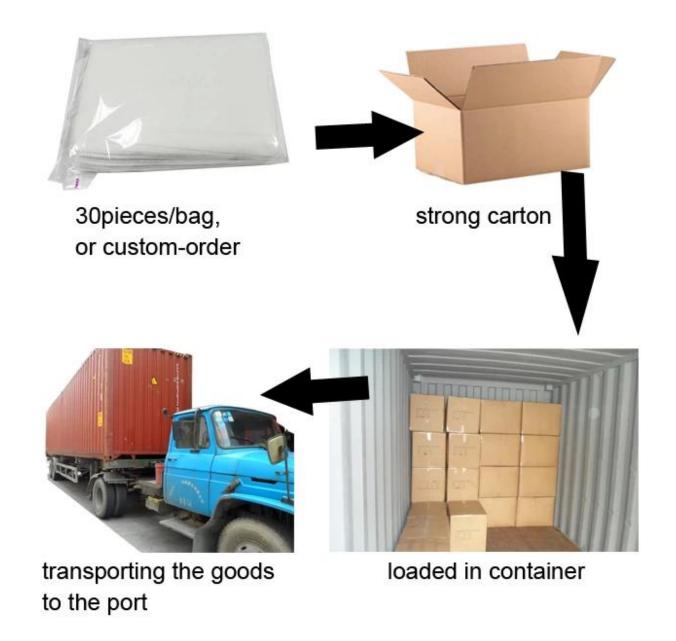

Product Show of MF140gsm White Color Polyester Fiber Needle Punch Nonwoven Fabric

Product Packaging and Shipping of MF140gsm White Color Polyester Fiber

Needle Punch Nonwoven Fabric