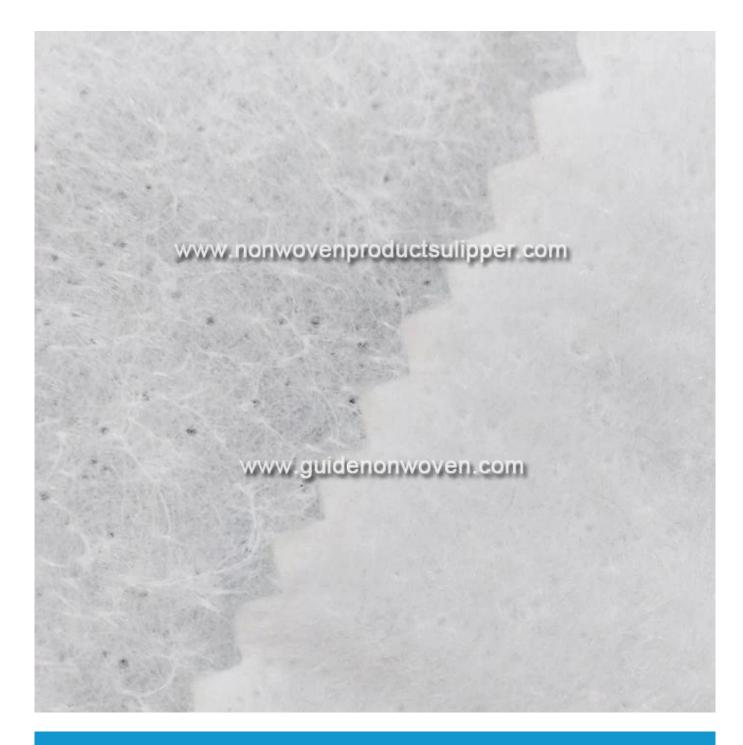

Product Show of MF140gsm White Color Polyester Fiber Needle Punch Nonwoven Fabric

Product Packaging and Shipping of MF140gsm White Color Polyester Fiber

Needle Punch Nonwoven Fabric