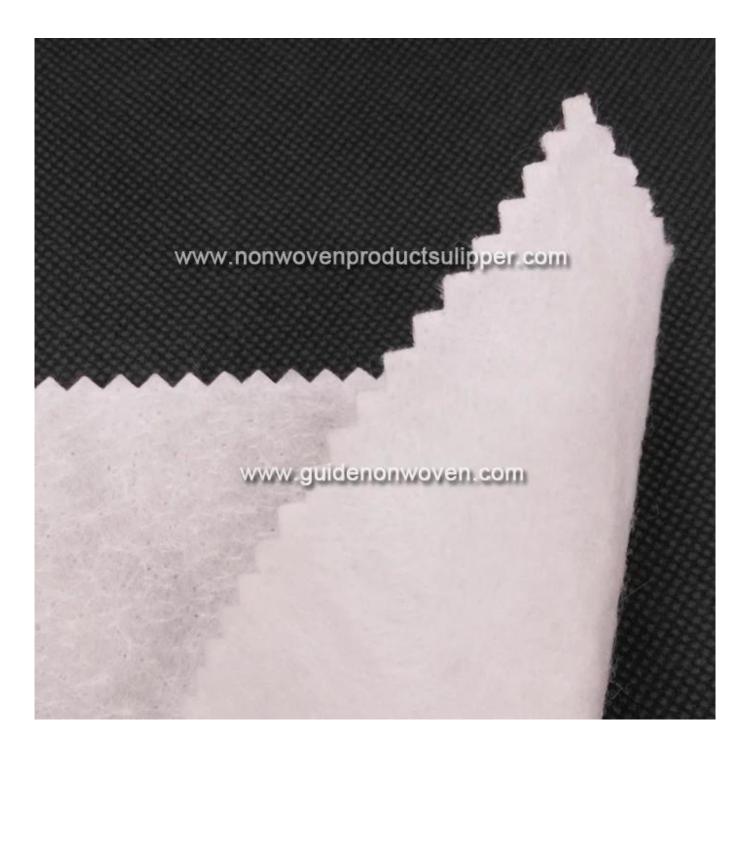

Product Show of MF140gsm White Color Polyester Fiber Needle Punch Nonwoven Fabric

Product Packaging and Shipping of MF140gsm White Color Polyester Fiber

Needle Punch Nonwoven Fabric