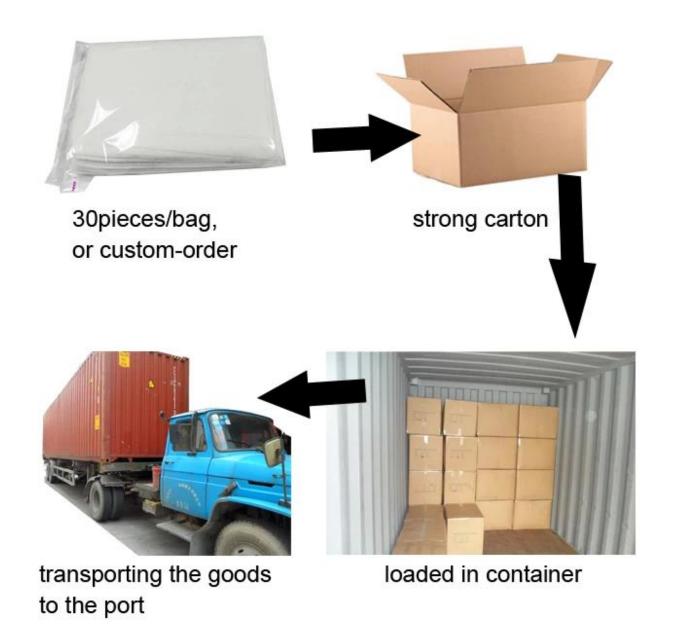

Product Show of MF140gsm Polyester Needle Punch Non Woven Craft Felt Fabric

www.nonwovenproductsulipper.com www.guidenonwoven.com

Product Packaging and Shipping of MF140gsm Polyester Needle Punch Non Woven Craft Felt Fabric