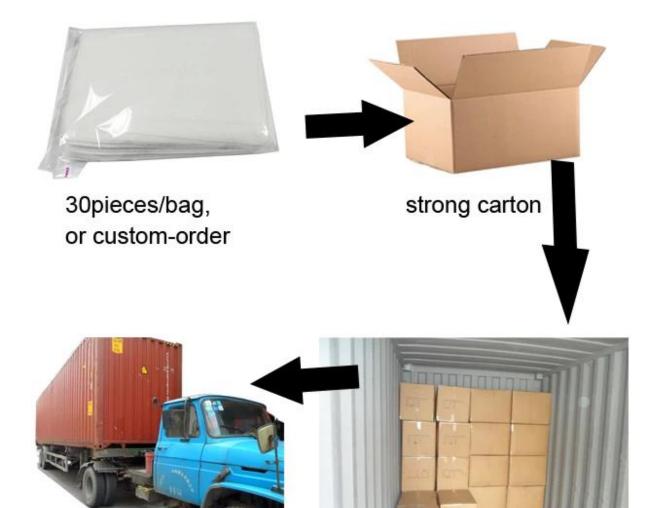

## www.nonwovenproductsulipper.com

www.guidenonwoven.com

Product Packaging and Shipping of MBRn100gsm Gray Color Polyester Needle Punch Non Woven Fabric For Craft

transporting the goods to the port

loaded in container