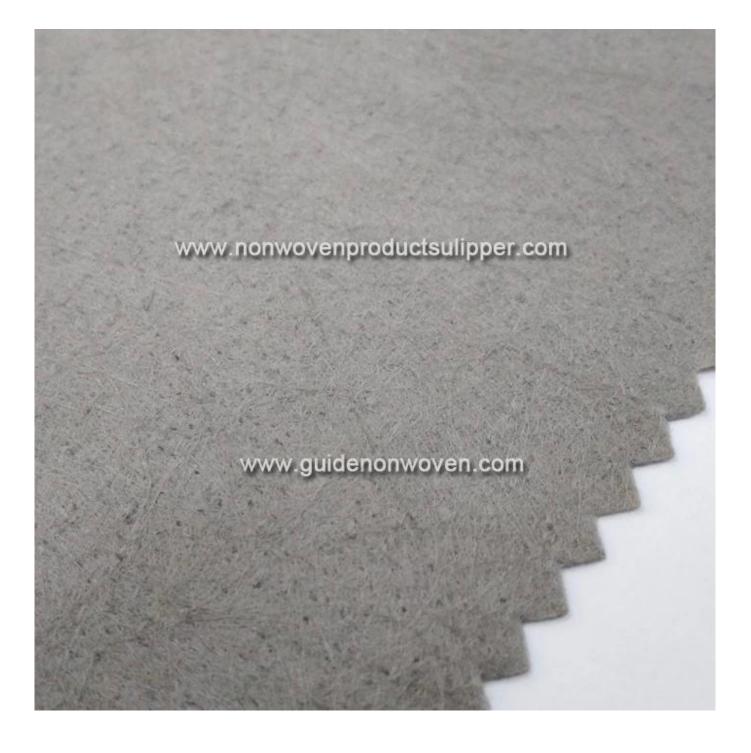

Product Show of MBRn100gsm Gray Color Polyester Needle Punch Non Woven Fabric For Craft