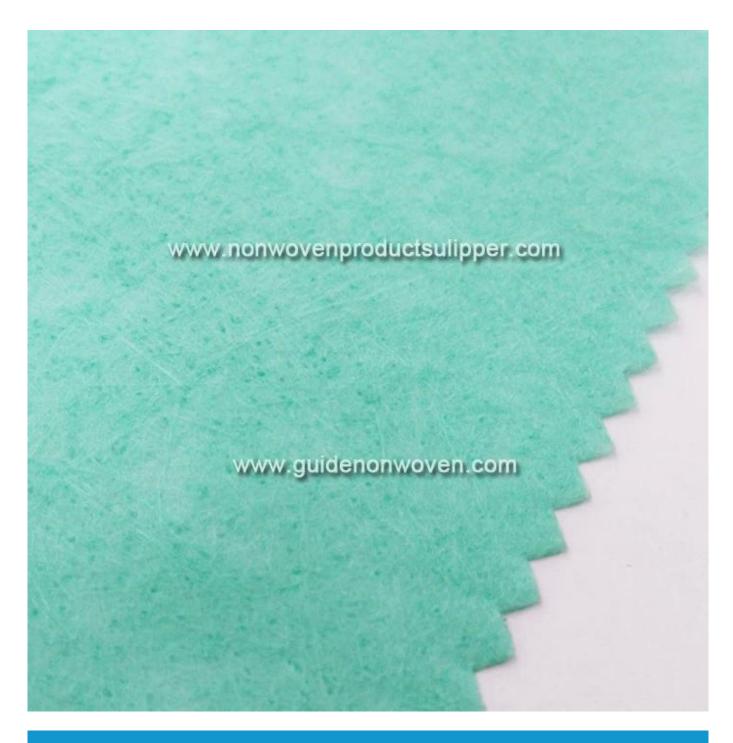

Product Show of MBDg80gsm Green Color PET Needle Punch Nonwovens For Leather Fabric

Product Packaging and Shipping of MBDg80gsm Green Color PET Needle Punch
Nonwovens For Leather Fabric

## Product Description of MBDg80gsm Green Color PET Needle Punch Nonwovens For Leather Fabric

| Item              | MBDg80gsm Green Color PET Needle Punch Nonwovens For Leather Fabric                                                                                                                  |  |
|-------------------|--------------------------------------------------------------------------------------------------------------------------------------------------------------------------------------|--|
| Raw Material      | polyester fiber                                                                                                                                                                      |  |
| Nonwoven Technic  | Needle Punch                                                                                                                                                                         |  |
| Grade             | A grade                                                                                                                                                                              |  |
| Dotted Design     | Plain weave                                                                                                                                                                          |  |
| Colors            | Green Color                                                                                                                                                                          |  |
| Feature           | It owns <u>high tensile strength</u> , elongation, resistance to perforation and tear, lower shrinkage and strong affinity for bitumen.                                              |  |
| Special Treatment | printing                                                                                                                                                                             |  |
| Applications      | Geotextile, geomembrane, velvet flannel, speaker blanket, blanket blanket, embroidery cotton, clothing cotton, Christmas crafts, leather fabric, filter cloth for special materials. |  |