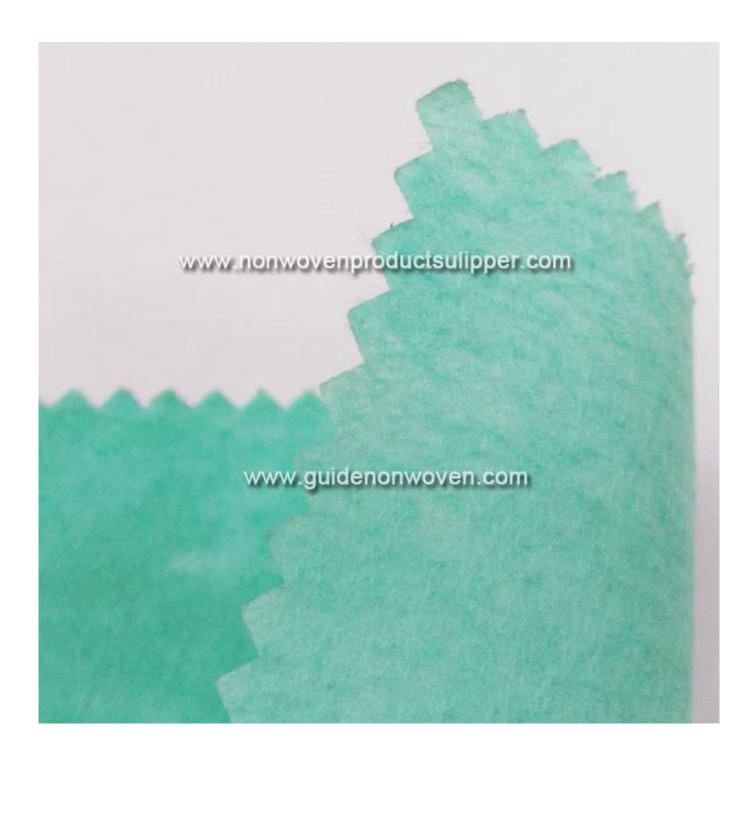

Product Show of MBDg80gsm Green Color PET Needle Punch Nonwovens For Leather Fabric

Product Packaging and Shipping of MBDg80gsm Green Color PET Needle Punch
Nonwovens For Leather Fabric

## Product Description of MBDg80gsm Green Color PET Needle Punch Nonwovens For Leather Fabric

| Item              | MBDg80gsm Green Color PET Needle Punch Nonwovens For Leather Fabric                                                                                                                  |  |
|-------------------|--------------------------------------------------------------------------------------------------------------------------------------------------------------------------------------|--|
| Raw Material      | polyester fiber                                                                                                                                                                      |  |
| Nonwoven Technic  | Needle Punch                                                                                                                                                                         |  |
| Grade             | A grade                                                                                                                                                                              |  |
| Dotted Design     | Plain weave                                                                                                                                                                          |  |
| Colors            | Green Color                                                                                                                                                                          |  |
| Feature           | It owns <u>high tensile strength</u> , elongation, resistance to perforation and tear, lower shrinkage and strong affinity for bitumen.                                              |  |
| Special Treatment | printing                                                                                                                                                                             |  |
| Applications      | Geotextile, geomembrane, velvet flannel, speaker blanket, blanket blanket, embroidery cotton, clothing cotton, Christmas crafts, leather fabric, filter cloth for special materials. |  |