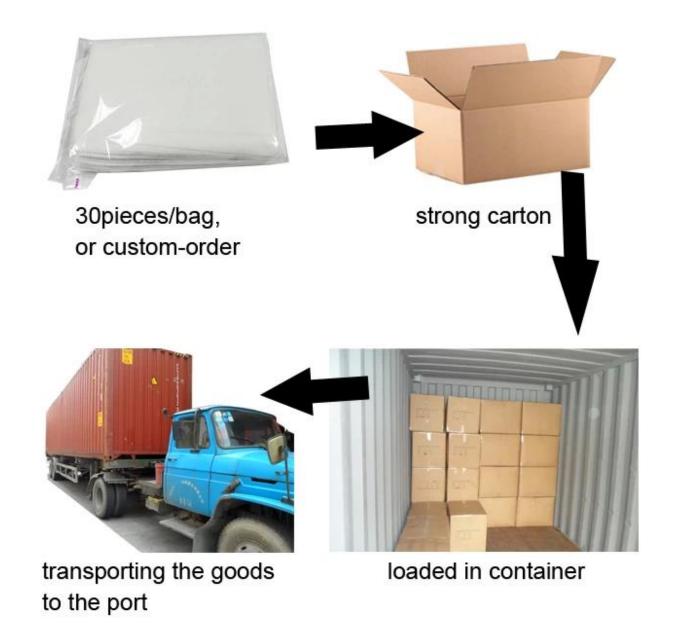

Product Show of MBDg80gsm Green Color PET Needle Punch Nonwovens For Leather Fabric

Product Packaging and Shipping of MBDg80gsm Green Color PET Needle Punch
Nonwovens For Leather Fabric