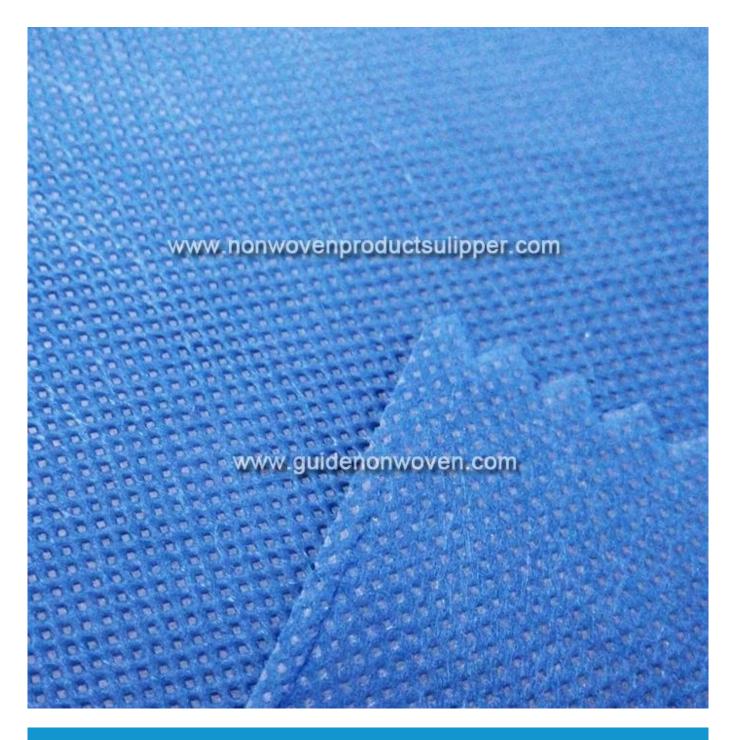

|  |
| Feature          | Polylactic acid non-woven fabric is a pure, safe, healthy, close to the skin bio-based new materials, with many other biological substrates incomparable characteristics.                                                                                                                        |  |
| Applications     | Polylactic acid non-woven fabric in the medical and health products in the application of a very broad prospect. Medical products, especially disposable products such as baby diapers, feminine sanitary napkins, adult urinary incontinence products, uniforms, disposable masks, gloves, etc. |  |

Product Show of JT4090-b-85 Jewelry Blue Color Polylactic Acid Nonwoven Fabric

## www.nonwovenproductsulipper.com

www.guidenonwoven.com



Product Packaging and Shipping of JT4090-b-85 Jewelry Blue Color Polylactic Acid Nonwoven Fabric



## FAQ of JT4090-b-85 Jewelry Blue Color Polylactic Acid Nonwoven Fabric

| Question                                                                         | Answer                                                                                                                                                                                      |
|----------------------------------------------------------------------------------|---------------------------------------------------------------------------------------------------------------------------------------------------------------------------------------------|
| Q1: Do you have it in stock ?