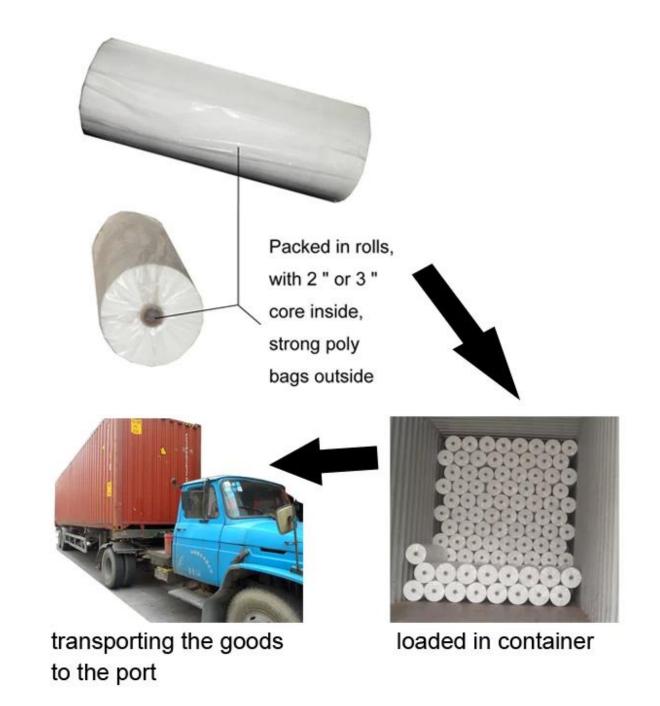

## www.nonwovenproductsulipper.com

www.guidenonwoven.com

Product Packaging and Shipping of JT4090-b-85 Jewelry Blue Color Polylactic Acid Nonwoven Fabric