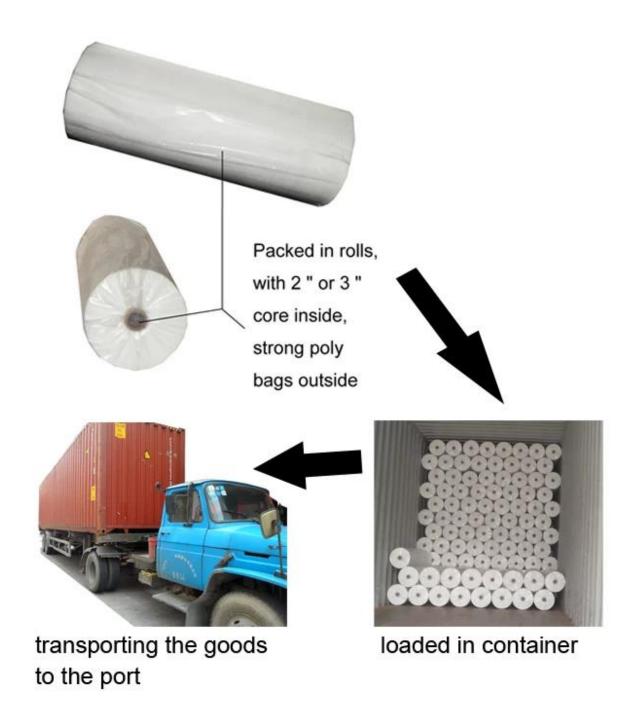

Product Show of JT4080-w-85 Golden Printing Polyester Nonwoven Fabric For Indoor Decoration

Product Packaging and Shipping of JT4080-w-85 Golden Printing Polyester Nonwoven Fabric For Indoor Decoration