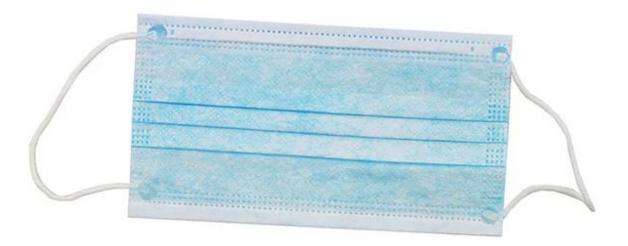

## Product Description of Hospital Face Mask

| Item             | Hospital Face Mask                                                                                     |
|------------------|--------------------------------------------------------------------------------------------------------|
| Material         | 3 ply 1st ply: 25g/m2 spun-bond PP 2nd ply: 25g/m2 melt-blown PP (filter) 3rd ply: 25g/m2 spun-bond PP |
| Size             | 17.5×9.5cm                                                                                             |
| Grade            | A grade                                                                                                |
| Design           | Adult                                                                                                  |
| Colors           | Blue                                                                                                   |
| Feature          | High BFE/PFE, Adjustable nose piece, Elastic earloop                                                   |
| Characteristics: | soft hand feeling,good uniformity,high filter efficiency,perfect breathability,excellent shielding,etc |
| Applications     | clinic,hospital,pharmacy,food processing,beauty salon,electronics industry,etc.                        |

## Product Show of Hospital Face Mask

Medical Face Mask Manufacturer