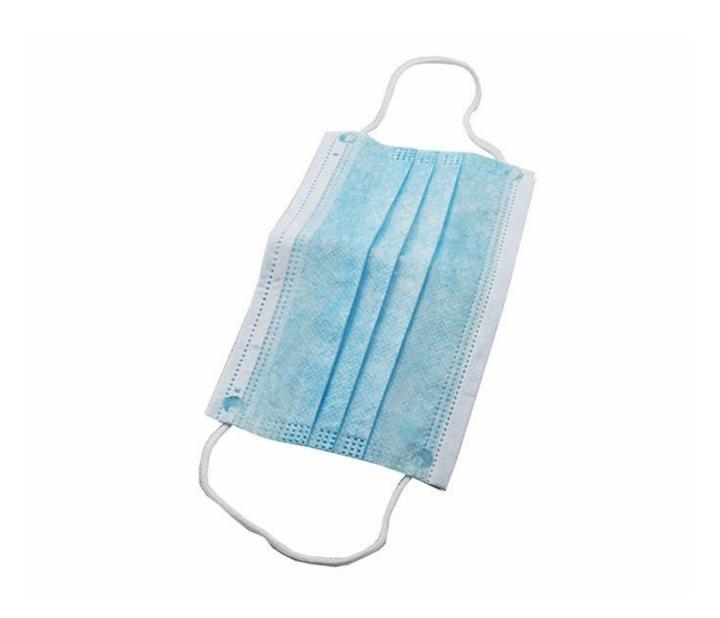

|
| Design           | Adult                                                                                                  |
| Colors           | Blue                                                                                                   |
| Feature          | High BFE/PFE, Adjustable nose piece, Elastic earloop                                                   |
| Characteristics: | soft hand feeling,good uniformity,high filter efficiency,perfect breathability,excellent shielding,etc |
| Applications     | clinic,hospital,pharmacy,food processing,beauty salon,electronics industry,etc.                        |

## Product Show of Hospital Face Mask

Medical Face Mask Manufacturer







# Related Products of Hospital Face Mask

3Ply Face Mask Company



Product Packaging and Shipping of Hospital Face Mask



#### Our Company Information

**GUANGZHOU JUNQIAN NONWOVEN CO., LTD.** is an enterprise located in Guangzhou city, Guangdong province,

covering an area of 58500 square meters. Concurrently, it owns its special sales company - **FOSHAN GUIDE TEXTILE** 

**CO., LTD.**, which is located in Foshan city. We are engaging in manufacture and sales of non woven fabric and

non woven related products, since 2005. Up to now, we have professional elite sales team, several advanced non woven

production lines with width of 1.6M, 1.9M, 2.1M, 2.5M, 3.2M, etc. Our products are well sold both in domestic and

overseas markets, widely used in areas of agriculture and gardening, me