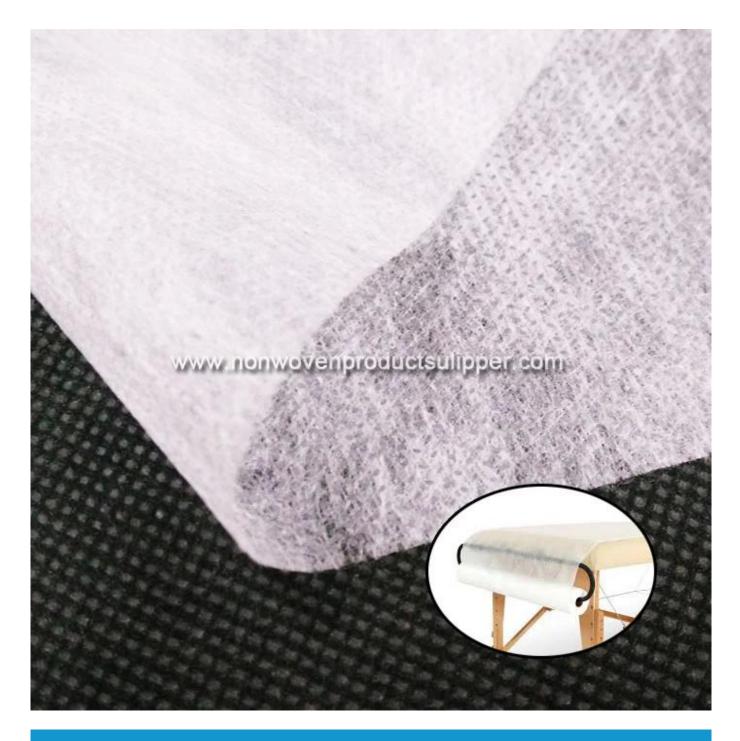

Product Show of HYWH White Color PP Spunbonded Non Woven Disposable Medical Bed Sheet

Product Packaging and Shipping of HYWH White Color PP Spunbonded Non Woven Disposable Medical Bed Sheet

## Product Description of HYWH White Color PP Spunbonded Non Woven Disposable Medical Bed Sheet

| Item                | HYWH White Color PP Spunbonded Non Woven Disposable Medical Bed Sheet                                                                                                             |
|---------------------|-----------------------------------------------------------------------------------------------------------------------------------------------------------------------------------|
| Raw Material        | Polypropylene                                                                                                                                                                     |
| Nonwoven Technology | spunbond                                                                                                                                                                          |
| Grade               | A grade                                                                                                                                                                           |
| Dotted Design       | Sesame dot                                                                                                                                                                        |
| Colors              | WH1                                                                                                                                                                               |
| Specifications      | 80*180cm per sheet,or customer's requirement                                                                                                                                      |
| Treatment           | <ul> <li>Made from 100% virgin polypropylene</li> <li>Good strength and elogation</li> <li>Soft feeling,nontextile,eco-friendly and recyclable</li> <li>Anti-bacterial</li> </ul> |
| Applications        | Hospital,operate,suits medical and the cosmetology profession,SPA,outdoor,hotel,etc                                                                                               |