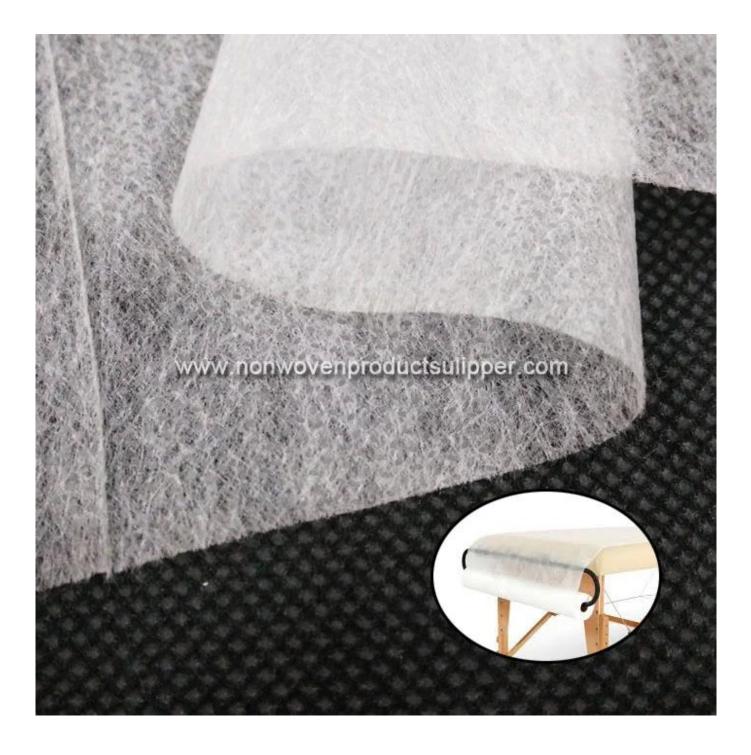

Product Show of HYWH White Color PP Spunbonded Non Woven Disposable Medical Bed Sheet

Product Packaging and Shipping of HYWH White Color PP Spunbonded Non Woven Disposable Medical Bed Sheet

## Product Description of HYWH White Color PP Spunbonded Non Woven Disposable Medical Bed Sheet

| Item                | HYWH White Color PP Spunbonded Non Woven Disposable Medical Bed Sheet                                                                                                             |
|---------------------|-----------------------------------------------------------------------------------------------------------------------------------------------------------------------------------|
| Raw Material        | Polypropylene                                                                                                                                                                     |
| Nonwoven Technology | spunbond                                                                                                                                                                          |
| Grade               | A grade                                                                                                                                                                           |
| Dotted Design       | Sesame dot                                                                                                                                                                        |
| Colors              | WH1                                                                                                                                                                               |
| Specifications      | 80*180cm per sheet,or customer's requirement                                                                                                                                      |
| Treatment           | <ul> <li>Made from 100% virgin polypropylene</li> <li>Good strength and elogation</li> <li>Soft feeling,nontextile,eco-friendly and recyclable</li> <li>Anti-bacterial</li> </ul> |
| Applications        | Hospital,operate,suits medical and the cosmetology profession,SPA,outdoor,hotel,etc                                                                                               |