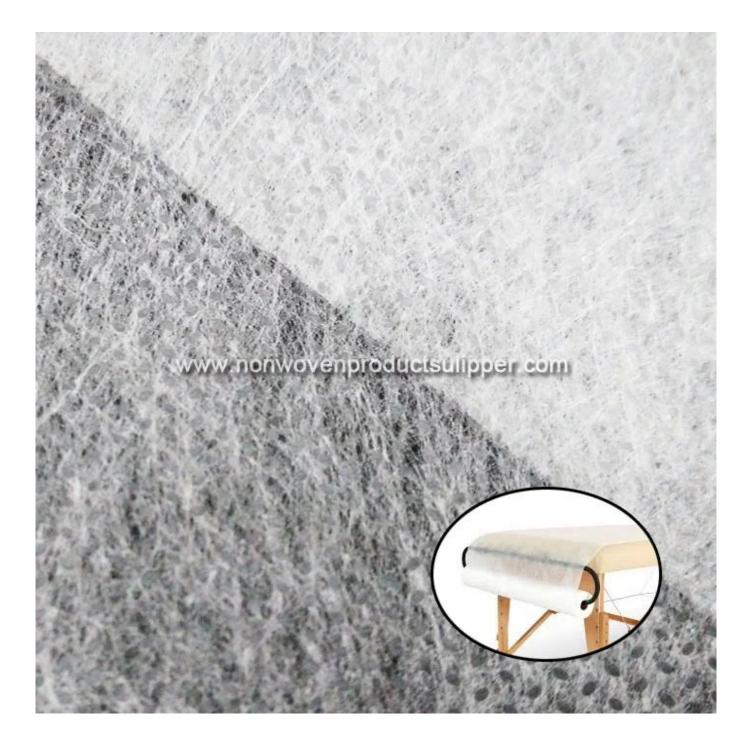

Product Show of HYWH White Color PP Spunbonded Non Woven Disposable Medical Bed Sheet

Product Packaging and Shipping of HYWH White Color PP Spunbonded Non Woven Disposable Medical Bed Sheet

## Product Description of HYWH White Color PP Spunbonded Non Woven Disposable Medical Bed Sheet

| Item                | HYWH White Color PP Spunbonded Non Woven Disposable Medical Bed Sheet                                                                                                             |
|---------------------|-----------------------------------------------------------------------------------------------------------------------------------------------------------------------------------|
| Raw Material        | Polypropylene                                                                                                                                                                     |
| Nonwoven Technology | spunbond                                                                                                                                                                          |
| Grade               | A grade                                                                                                                                                                           |
| Dotted Design       | Sesame dot                                                                                                                                                                        |
| Colors              | WH1                                                                                                                                                                               |
| Specifications      | 80*180cm per sheet,or customer's requirement                                                                                                                                      |
| Treatment           | <ul> <li>Made from 100% virgin polypropylene</li> <li>Good strength and elogation</li> <li>Soft feeling,nontextile,eco-friendly and recyclable</li> <li>Anti-bacterial</li> </ul> |
| Applications        | Hospital,operate,suits medical and the cosmetology profession,SPA,outdoor,hotel,etc                                                                                               |