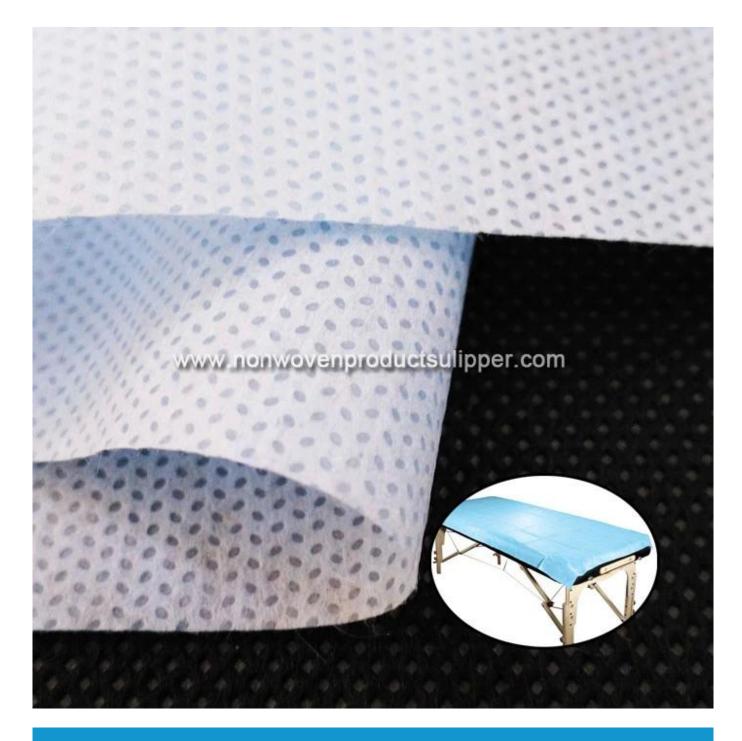

## Product Description of HYLB15 Disposable PP Non Woven Bed Sheets Flat Bed Sheets For SPA

| Item                | HYLB15 Disposable PP Non Woven Bed Sheets Flat Bed Sheets For SPA                                                                                                                   |  |
|---------------------|-------------------------------------------------------------------------------------------------------------------------------------------------------------------------------------|--|
| Raw Material        | Polypropylene                                                                                                                                                                       |  |
| Nonwoven Technology | spunbond + meltblown + spunbond □SMS□                                                                                                                                               |  |
| Grade               | A grade                                                                                                                                                                             |  |
| Dotted Design       | Sesame dot                                                                                                                                                                          |  |
| Colors              | LB15#                                                                                                                                                                               |  |
| Specifications      | 80*180cm per sheet,or customer's requirement                                                                                                                                        |  |
| Treatment           | <ul> <li>Made from 100% virgin polypropylene</li> <li>Good strength and elogation</li> <li>Soft feeling, nontextile, eco-friendly and recyclable</li> <li>Anti-bacterial</li> </ul> |  |
| Applications        | Hospital, operate, suits medical and the cosmetology profession, SPA, outdoor, hotel, etc                                                                                           |  |

Product Show of HYLB15 Disposable PP Non Woven Bed Sheets Flat Bed Sheets For SPA

Product Packaging and Shipping of HYLB15 Disposable PP Non Woven Bed Sheets Flat Bed Sheets For SPA