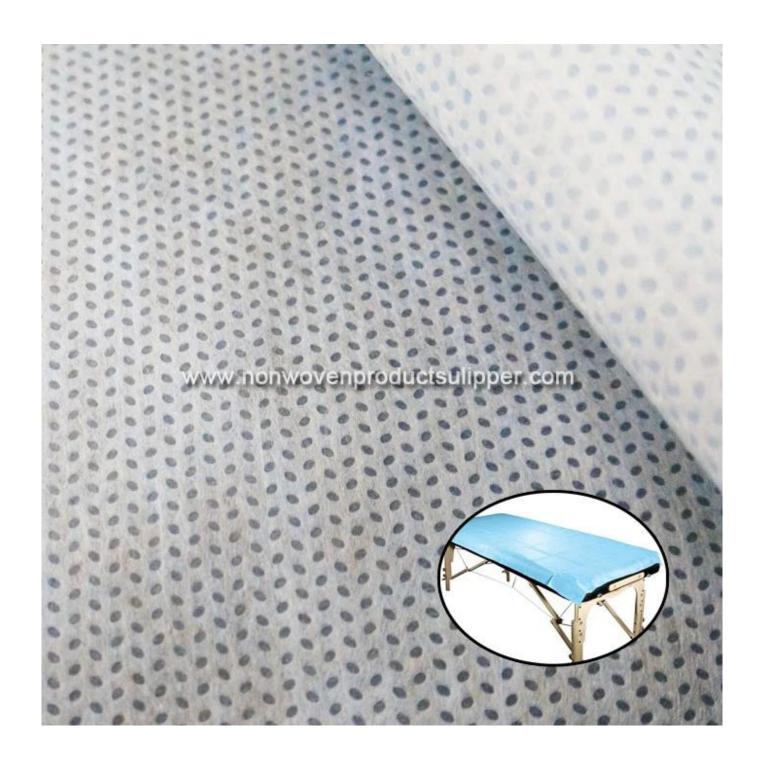

## Product Description of HYLB15 Disposable PP Non Woven Bed Sheets Flat Bed Sheets For SPA

| Item                | HYLB15 Disposable PP Non Woven Bed Sheets Flat Bed Sheets For SPA                                                                                                                   |  |
|---------------------|-------------------------------------------------------------------------------------------------------------------------------------------------------------------------------------|--|
| Raw Material        | Polypropylene                                                                                                                                                                       |  |
| Nonwoven Technology | spunbond + meltblown + spunbond □SMS□                                                                                                                                               |  |
| Grade               | A grade                                                                                                                                                                             |  |
| Dotted Design       | Sesame dot                                                                                                                                                                          |  |
| Colors              | LB15#                                                                                                                                                                               |  |
| Specifications      | 80*180cm per sheet,or customer's requirement                                                                                                                                        |  |
| Treatment           | <ul> <li>Made from 100% virgin polypropylene</li> <li>Good strength and elogation</li> <li>Soft feeling, nontextile, eco-friendly and recyclable</li> <li>Anti-bacterial</li> </ul> |  |
| Applications        | Hospital, operate, suits medical and the cosmetology profession, SPA, outdoor, hotel, etc                                                                                           |  |

Product Show of HYLB15 Disposable PP Non Woven Bed Sheets Flat Bed Sheets For SPA

Product Packaging and Shipping of HYLB15 Disposable PP Non Woven Bed Sheets Flat Bed Sheets For SPA