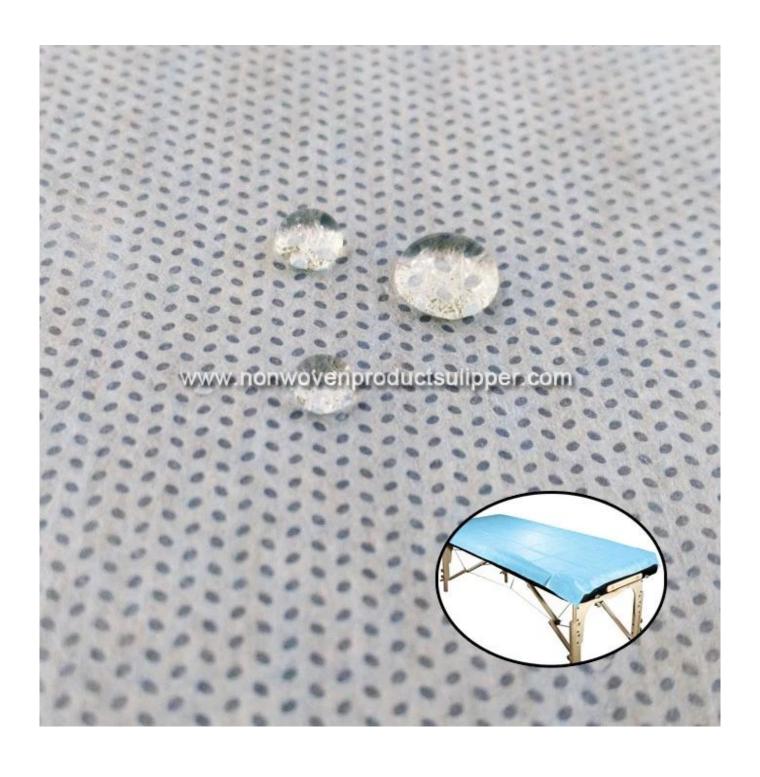

## Product Description of HYLB15 Disposable PP Non Woven Bed Sheets Flat Bed Sheets For SPA

| Item                | HYLB15 Disposable PP Non Woven Bed Sheets Flat Bed Sheets For SPA                                                                                                                   |  |
|---------------------|-------------------------------------------------------------------------------------------------------------------------------------------------------------------------------------|--|
| Raw Material        | Polypropylene                                                                                                                                                                       |  |
| Nonwoven Technology | spunbond + meltblown + spunbond □SMS□                                                                                                                                               |  |
| Grade               | A grade                                                                                                                                                                             |  |
| Dotted Design       | Sesame dot                                                                                                                                                                          |  |
| Colors              | LB15#                                                                                                                                                                               |  |
| Specifications      | 80*180cm per sheet,or customer's requirement                                                                                                                                        |  |
| Treatment           | <ul> <li>Made from 100% virgin polypropylene</li> <li>Good strength and elogation</li> <li>Soft feeling, nontextile, eco-friendly and recyclable</li> <li>Anti-bacterial</li> </ul> |  |
| Applications        | Hospital, operate, suits medical and the cosmetology profession, SPA, outdoor, hotel, etc                                                                                           |  |

Product Show of HYLB15 Disposable PP Non Woven Bed Sheets Flat Bed Sheets For SPA

Product Packaging and Shipping of HYLB15 Disposable PP Non Woven Bed Sheets Flat Bed Sheets For SPA