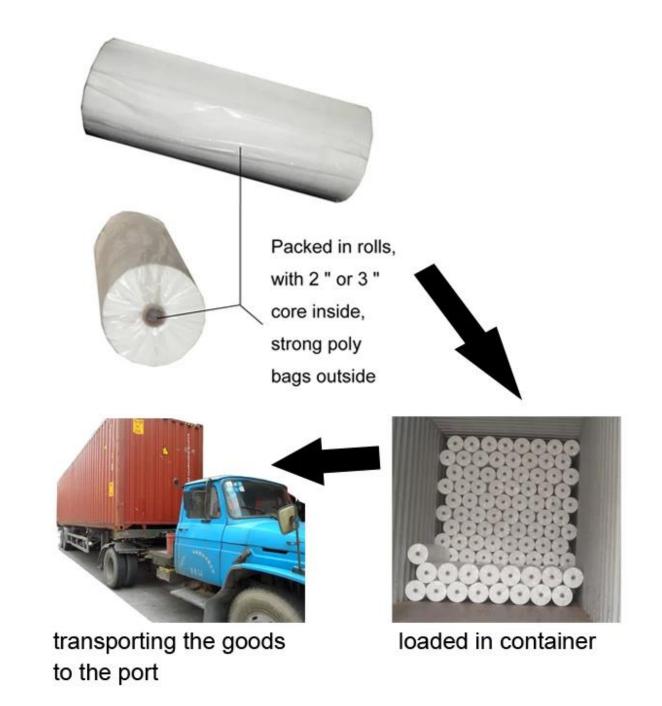

## Product Show of HNYB - CCL22M 100% Cotton Cross Lapping 22 Mesh Spunlace Nonwoven Fabric

Product Packaging and Shipping of HNYB - CCL22M 100% Cotton Cross Lapping 22 Mesh Spunlace Nonwoven Fabric